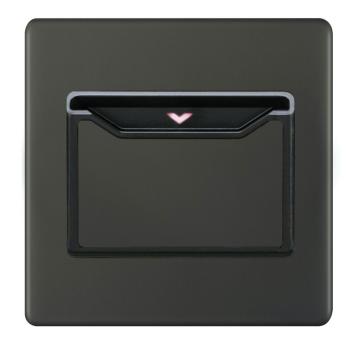

## 5MPLUS-12-84

| Code:                  | 5MPLUS-12-84                                                                                                                                                                                                                            |
|------------------------|-----------------------------------------------------------------------------------------------------------------------------------------------------------------------------------------------------------------------------------------|
| Description:           | Hotel Key Cards - 32A 1 Gang Key Card Switch                                                                                                                                                                                            |
| Range:                 | Selectric 5M-PLUS                                                                                                                                                                                                                       |
| Colour:                | Dark Bronze, Black Insert                                                                                                                                                                                                               |
| Ingress Protection:    | IP20                                                                                                                                                                                                                                    |
| Material:              | Premium grade steel                                                                                                                                                                                                                     |
| Included:              | M3.5 fixing Screws & wiring instructions                                                                                                                                                                                                |
| Weight:                | 1.97 kg                                                                                                                                                                                                                                 |
| Inner Carton Quantity: | 10                                                                                                                                                                                                                                      |
| Inner Carton Weight:   | 19.7 g                                                                                                                                                                                                                                  |
| Guarantee:             | 2 year guarantee                                                                                                                                                                                                                        |
| Barcode:               | 5025117026724                                                                                                                                                                                                                           |
| <b>Commodity Code:</b> | 8536 508090                                                                                                                                                                                                                             |
| Standards:             | BS EN 60669                                                                                                                                                                                                                             |
| Packaging:             | PP5 Poly Bag with Euro Slot                                                                                                                                                                                                             |
| Notes:                 | <ul> <li>To activate power and lighting in hotel rooms via a key card</li> <li>Backlit for operation in the dark</li> <li>Suitable for standard cards and credit cards 85.60mm x 53.98 mm</li> <li>Minimum mounting box 47mm</li> </ul> |