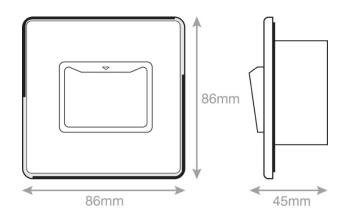

## 5MPLUS-12-84

| Code:                  | 5MPLUS-12-84                                                                                                                                                                                                                            |
|------------------------|-----------------------------------------------------------------------------------------------------------------------------------------------------------------------------------------------------------------------------------------|
| Description:           | Hotel Key Cards - 32A 1 Gang Key Card Switch                                                                                                                                                                                            |
| Range:                 | Selectric 5M-PLUS                                                                                                                                                                                                                       |
| Colour:                | Dark Bronze, Black Insert                                                                                                                                                                                                               |
| Ingress Protection:    | IP20                                                                                                                                                                                                                                    |
| Material:              | Premium grade steel                                                                                                                                                                                                                     |
| Included:              | M3.5 fixing Screws & wiring instructions                                                                                                                                                                                                |
| Weight:                | 1.97 kg                                                                                                                                                                                                                                 |
| Inner Carton Quantity: | 10                                                                                                                                                                                                                                      |
| Inner Carton Weight:   | 19.7 g                                                                                                                                                                                                                                  |
| Guarantee:             | 2 year guarantee                                                                                                                                                                                                                        |
| Barcode:               | 5025117026724                                                                                                                                                                                                                           |
| <b>Commodity Code:</b> | 8536 508090                                                                                                                                                                                                                             |
| Standards:             | BS EN 60669                                                                                                                                                                                                                             |
| Packaging:             | PP5 Poly Bag with Euro Slot                                                                                                                                                                                                             |
| Notes:                 | <ul> <li>To activate power and lighting in hotel rooms via a key card</li> <li>Backlit for operation in the dark</li> <li>Suitable for standard cards and credit cards 85.60mm x 53.98 mm</li> <li>Minimum mounting box 47mm</li> </ul> |