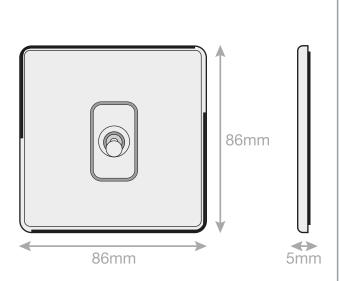

## Data Sheet : 5MPLUS-12-78

| Code                  | 5MPLUS-12-78                                                                                                                                                                                                                                                                                 |
|-----------------------|----------------------------------------------------------------------------------------------------------------------------------------------------------------------------------------------------------------------------------------------------------------------------------------------|
| Code                  | SMPL05-12-78                                                                                                                                                                                                                                                                                 |
| Description           | 10 Amp Toggle Switch - 1 Gang Intermediate                                                                                                                                                                                                                                                   |
| Size                  | 86mm x 86mm x 5mm depth                                                                                                                                                                                                                                                                      |
| Range                 | Selectric 5M-PLUS Screwless                                                                                                                                                                                                                                                                  |
| Colour                | Dark bronze black insert                                                                                                                                                                                                                                                                     |
| Material              | Premium grade steel                                                                                                                                                                                                                                                                          |
| Included              | M3.5 fixing screws & wiring instructions                                                                                                                                                                                                                                                     |
| Weight                | 0.14kg                                                                                                                                                                                                                                                                                       |
| Inner Carton Quantity | 10                                                                                                                                                                                                                                                                                           |
| Inner Carton Weight   | 1.4kg                                                                                                                                                                                                                                                                                        |
| Guarantee             | 5 year plate guarantee                                                                                                                                                                                                                                                                       |
| Barcode               | 5025117025512                                                                                                                                                                                                                                                                                |
| Commodity Code        | 85369085                                                                                                                                                                                                                                                                                     |
| Standards             | BS EN 60669-1                                                                                                                                                                                                                                                                                |
| Notes                 | <ul> <li>Screwless plate easily clips on once the product has been installed resulting in a neat and clean finish</li> <li>Each plate features an integral gasket to prevent moisture transferring from the wall to the plate</li> <li>Minimum back box size required: 25mm depth</li> </ul> |