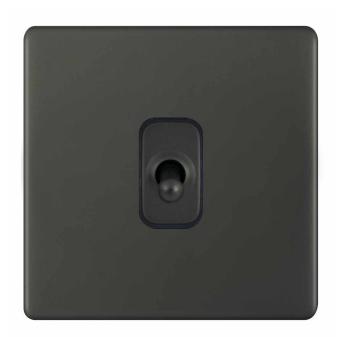

## Data Sheet : 5MPLUS-12-78

| Code                  | 5MPLUS-12-78                                                                                                                                                                                                                                                                                 |
|-----------------------|----------------------------------------------------------------------------------------------------------------------------------------------------------------------------------------------------------------------------------------------------------------------------------------------|
| Code                  | SMPL05-12-78                                                                                                                                                                                                                                                                                 |
| Description           | 10 Amp Toggle Switch - 1 Gang Intermediate                                                                                                                                                                                                                                                   |
| Size                  | 86mm x 86mm x 5mm depth                                                                                                                                                                                                                                                                      |
| Range                 | Selectric 5M-PLUS Screwless                                                                                                                                                                                                                                                                  |
| Colour                | Dark bronze black insert                                                                                                                                                                                                                                                                     |
| Material              | Premium grade steel                                                                                                                                                                                                                                                                          |
| Included              | M3.5 fixing screws & wiring instructions                                                                                                                                                                                                                                                     |
| Weight                | 0.14kg                                                                                                                                                                                                                                                                                       |
| Inner Carton Quantity | 10                                                                                                                                                                                                                                                                                           |
| Inner Carton Weight   | 1.4kg                                                                                                                                                                                                                                                                                        |
| Guarantee             | 5 year plate guarantee                                                                                                                                                                                                                                                                       |
| Barcode               | 5025117025512                                                                                                                                                                                                                                                                                |
| Commodity Code        | 85369085                                                                                                                                                                                                                                                                                     |
| Standards             | BS EN 60669-1                                                                                                                                                                                                                                                                                |
| Notes                 | <ul> <li>Screwless plate easily clips on once the product has been installed resulting in a neat and clean finish</li> <li>Each plate features an integral gasket to prevent moisture transferring from the wall to the plate</li> <li>Minimum back box size required: 25mm depth</li> </ul> |