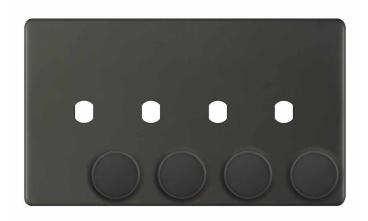

## 5MPLUS-12-73

| Code                  | 5MPLUS-12-73                                                                                                                                                                                                                                                                                                                                                                              |
|-----------------------|-------------------------------------------------------------------------------------------------------------------------------------------------------------------------------------------------------------------------------------------------------------------------------------------------------------------------------------------------------------------------------------------|
| Description           | Empty Dimmer Plate - 4 Aperture Plate with Knobs                                                                                                                                                                                                                                                                                                                                          |
| Size                  | 146mm x 86mm x 5mm depth                                                                                                                                                                                                                                                                                                                                                                  |
| Range                 | Selectric 5M-PLUS Screwless                                                                                                                                                                                                                                                                                                                                                               |
| Colour                | Dark bronze                                                                                                                                                                                                                                                                                                                                                                               |
| Material              | Premium grade steel                                                                                                                                                                                                                                                                                                                                                                       |
| Included              | Fixing screws, nuts, washers & matching knobs                                                                                                                                                                                                                                                                                                                                             |
| Weight                | 0.177kg                                                                                                                                                                                                                                                                                                                                                                                   |
| Inner Carton Quantity | 10                                                                                                                                                                                                                                                                                                                                                                                        |
| Inner Carton Weight   | 1.77kg                                                                                                                                                                                                                                                                                                                                                                                    |
| Guarantee             | 5 years                                                                                                                                                                                                                                                                                                                                                                                   |
| Barcode               | 5025117025635                                                                                                                                                                                                                                                                                                                                                                             |
| Commodity Code        | 85369085                                                                                                                                                                                                                                                                                                                                                                                  |
| Standards             | BS 5733                                                                                                                                                                                                                                                                                                                                                                                   |
| Notes                 | <ul> <li>Compatible with most dimmer modules</li> <li>Satin chrome with matching metal knobs</li> <li>Each plate features an integral gasket to prevent moisture transferring from the wall to the plate</li> <li>Screwless plate easily clips on once the product has been installed resulting in a neat and clean finish</li> <li>Minimum back box size required: 25mm depth</li> </ul> |