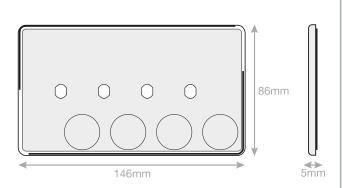

## 5MPLUS-12-73

| Code                  | 5MPLUS-12-73                                                                                                                                                                                                                                                                                                                                                                              |
|-----------------------|-------------------------------------------------------------------------------------------------------------------------------------------------------------------------------------------------------------------------------------------------------------------------------------------------------------------------------------------------------------------------------------------|
| Description           | Empty Dimmer Plate - 4 Aperture Plate with Knobs                                                                                                                                                                                                                                                                                                                                          |
| Size                  | 146mm x 86mm x 5mm depth                                                                                                                                                                                                                                                                                                                                                                  |
| Range                 | Selectric 5M-PLUS Screwless                                                                                                                                                                                                                                                                                                                                                               |
| Colour                | Dark bronze                                                                                                                                                                                                                                                                                                                                                                               |
| Material              | Premium grade steel                                                                                                                                                                                                                                                                                                                                                                       |
| Included              | Fixing screws, nuts, washers & matching knobs                                                                                                                                                                                                                                                                                                                                             |
| Weight                | 0.177kg                                                                                                                                                                                                                                                                                                                                                                                   |
| Inner Carton Quantity | 10                                                                                                                                                                                                                                                                                                                                                                                        |
| Inner Carton Weight   | 1.77kg                                                                                                                                                                                                                                                                                                                                                                                    |
| Guarantee             | 5 years                                                                                                                                                                                                                                                                                                                                                                                   |
| Barcode               | 5025117025635                                                                                                                                                                                                                                                                                                                                                                             |
| Commodity Code        | 85369085                                                                                                                                                                                                                                                                                                                                                                                  |
| Standards             | BS 5733                                                                                                                                                                                                                                                                                                                                                                                   |
| Notes                 | <ul> <li>Compatible with most dimmer modules</li> <li>Satin chrome with matching metal knobs</li> <li>Each plate features an integral gasket to prevent moisture transferring from the wall to the plate</li> <li>Screwless plate easily clips on once the product has been installed resulting in a neat and clean finish</li> <li>Minimum back box size required: 25mm depth</li> </ul> |