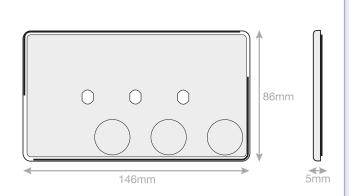

## Data Sheet : 5MPLUS-12-72

| Code                  | 5MPLUS-12-72                                                                                                                                                                                                                                                                                                                                                                              |
|-----------------------|-------------------------------------------------------------------------------------------------------------------------------------------------------------------------------------------------------------------------------------------------------------------------------------------------------------------------------------------------------------------------------------------|
| Description           | Empty Dimmer Plate - 3 Aperture Plate with Knobs                                                                                                                                                                                                                                                                                                                                          |
| Size                  | 146mm x 86mm x 5mm depth                                                                                                                                                                                                                                                                                                                                                                  |
| Range                 | Selectric 5M-PLUS Screwless                                                                                                                                                                                                                                                                                                                                                               |
| Colour                | Dark bronze                                                                                                                                                                                                                                                                                                                                                                               |
| Material              | Premium grade steel                                                                                                                                                                                                                                                                                                                                                                       |
| Included              | Fixing screws, nuts, washers & matching knobs                                                                                                                                                                                                                                                                                                                                             |
| Weight                | 0.165kg                                                                                                                                                                                                                                                                                                                                                                                   |
| Inner Carton Quantity | 10                                                                                                                                                                                                                                                                                                                                                                                        |
| Inner Carton Weight   | 1.65kg                                                                                                                                                                                                                                                                                                                                                                                    |
| Guarantee             | 5 years                                                                                                                                                                                                                                                                                                                                                                                   |
| Barcode               | 5025117025628                                                                                                                                                                                                                                                                                                                                                                             |
| Commodity Code        | 85369085                                                                                                                                                                                                                                                                                                                                                                                  |
| Standards             | BS 5733                                                                                                                                                                                                                                                                                                                                                                                   |
| Notes                 | <ul> <li>Compatible with most dimmer modules</li> <li>Satin chrome with matching metal knobs</li> <li>Each plate features an integral gasket to prevent moisture transferring from the wall to the plate</li> <li>Screwless plate easily clips on once the product has been installed resulting in a neat and clean finish</li> <li>Minimum back box size required: 25mm depth</li> </ul> |