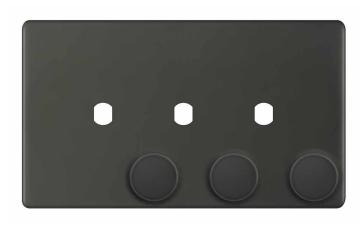

## Data Sheet : 5MPLUS-12-72

| Code                  | 5MPLUS-12-72                                                                                                                                                                                                                                                                                                                                                                              |
|-----------------------|-------------------------------------------------------------------------------------------------------------------------------------------------------------------------------------------------------------------------------------------------------------------------------------------------------------------------------------------------------------------------------------------|
| Description           | Empty Dimmer Plate - 3 Aperture Plate with Knobs                                                                                                                                                                                                                                                                                                                                          |
| Size                  | 146mm x 86mm x 5mm depth                                                                                                                                                                                                                                                                                                                                                                  |
| Range                 | Selectric 5M-PLUS Screwless                                                                                                                                                                                                                                                                                                                                                               |
| Colour                | Dark bronze                                                                                                                                                                                                                                                                                                                                                                               |
| Material              | Premium grade steel                                                                                                                                                                                                                                                                                                                                                                       |
| Included              | Fixing screws, nuts, washers & matching knobs                                                                                                                                                                                                                                                                                                                                             |
| Weight                | 0.165kg                                                                                                                                                                                                                                                                                                                                                                                   |
| Inner Carton Quantity | 10                                                                                                                                                                                                                                                                                                                                                                                        |
| Inner Carton Weight   | 1.65kg                                                                                                                                                                                                                                                                                                                                                                                    |
| Guarantee             | 5 years                                                                                                                                                                                                                                                                                                                                                                                   |
| Barcode               | 5025117025628                                                                                                                                                                                                                                                                                                                                                                             |
| Commodity Code        | 85369085                                                                                                                                                                                                                                                                                                                                                                                  |
| Standards             | BS 5733                                                                                                                                                                                                                                                                                                                                                                                   |
| Notes                 | <ul> <li>Compatible with most dimmer modules</li> <li>Satin chrome with matching metal knobs</li> <li>Each plate features an integral gasket to prevent moisture transferring from the wall to the plate</li> <li>Screwless plate easily clips on once the product has been installed resulting in a neat and clean finish</li> <li>Minimum back box size required: 25mm depth</li> </ul> |