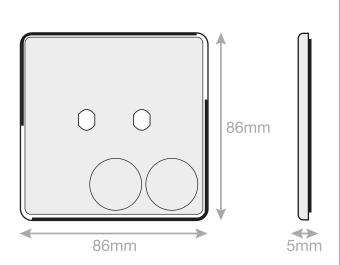

## 5MPLUS-12-71

| Code                  | 5MPLUS-12-71                                                                                                                                                                                                                                                                                                                                                                              |
|-----------------------|-------------------------------------------------------------------------------------------------------------------------------------------------------------------------------------------------------------------------------------------------------------------------------------------------------------------------------------------------------------------------------------------|
| Description           | Empty Dimmer Plate - 2 Aperture Plate with Knobs                                                                                                                                                                                                                                                                                                                                          |
| Size                  | 86mm x 86mm x 5mm depth                                                                                                                                                                                                                                                                                                                                                                   |
| Range                 | Selectric 5M-PLUS Screwless                                                                                                                                                                                                                                                                                                                                                               |
| Colour                | Dark bronze                                                                                                                                                                                                                                                                                                                                                                               |
| Material              | Premium grade steel                                                                                                                                                                                                                                                                                                                                                                       |
| Included              | Fixing screws, nuts, washers & matching knobs                                                                                                                                                                                                                                                                                                                                             |
| Weight                | 0.113kg                                                                                                                                                                                                                                                                                                                                                                                   |
| Inner Carton Quantity | 10                                                                                                                                                                                                                                                                                                                                                                                        |
| Inner Carton Weight   | 1.13kg                                                                                                                                                                                                                                                                                                                                                                                    |
| Guarantee             | 5 years                                                                                                                                                                                                                                                                                                                                                                                   |
| Barcode               | 5025117025611                                                                                                                                                                                                                                                                                                                                                                             |
| Commodity Code        | 85369085                                                                                                                                                                                                                                                                                                                                                                                  |
| Standards             | BS 5733                                                                                                                                                                                                                                                                                                                                                                                   |
| Notes                 | <ul> <li>Compatible with most dimmer modules</li> <li>Satin chrome with matching metal knobs</li> <li>Each plate features an integral gasket to prevent moisture transferring from the wall to the plate</li> <li>Screwless plate easily clips on once the product has been installed resulting in a neat and clean finish</li> <li>Minimum back box size required: 25mm depth</li> </ul> |