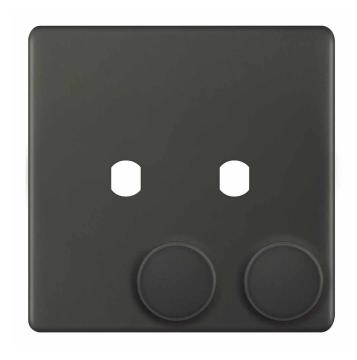

## 5MPLUS-12-71

| Code                  | 5MPLUS-12-71                                                                                                                                                                                                                                                                                                                                                                              |
|-----------------------|-------------------------------------------------------------------------------------------------------------------------------------------------------------------------------------------------------------------------------------------------------------------------------------------------------------------------------------------------------------------------------------------|
| Description           | Empty Dimmer Plate - 2 Aperture Plate with Knobs                                                                                                                                                                                                                                                                                                                                          |
| Size                  | 86mm x 86mm x 5mm depth                                                                                                                                                                                                                                                                                                                                                                   |
| Range                 | Selectric 5M-PLUS Screwless                                                                                                                                                                                                                                                                                                                                                               |
| Colour                | Dark bronze                                                                                                                                                                                                                                                                                                                                                                               |
| Material              | Premium grade steel                                                                                                                                                                                                                                                                                                                                                                       |
| Included              | Fixing screws, nuts, washers & matching knobs                                                                                                                                                                                                                                                                                                                                             |
| Weight                | 0.113kg                                                                                                                                                                                                                                                                                                                                                                                   |
| Inner Carton Quantity | 10                                                                                                                                                                                                                                                                                                                                                                                        |
| Inner Carton Weight   | 1.13kg                                                                                                                                                                                                                                                                                                                                                                                    |
| Guarantee             | 5 years                                                                                                                                                                                                                                                                                                                                                                                   |
| Barcode               | 5025117025611                                                                                                                                                                                                                                                                                                                                                                             |
| Commodity Code        | 85369085                                                                                                                                                                                                                                                                                                                                                                                  |
| Standards             | BS 5733                                                                                                                                                                                                                                                                                                                                                                                   |
| Notes                 | <ul> <li>Compatible with most dimmer modules</li> <li>Satin chrome with matching metal knobs</li> <li>Each plate features an integral gasket to prevent moisture transferring from the wall to the plate</li> <li>Screwless plate easily clips on once the product has been installed resulting in a neat and clean finish</li> <li>Minimum back box size required: 25mm depth</li> </ul> |