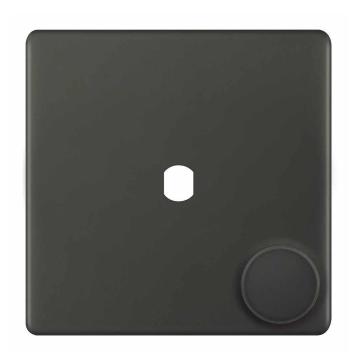

## 5MPLUS-12-70

| Code                  | 5MPLUS-12-70                                                                                                                                                                                                                                                                                                                                                                             |
|-----------------------|------------------------------------------------------------------------------------------------------------------------------------------------------------------------------------------------------------------------------------------------------------------------------------------------------------------------------------------------------------------------------------------|
| Description           | Empty Dimmer Plate - 1 Aperture Plate with Knob                                                                                                                                                                                                                                                                                                                                          |
| Size                  | 86mm x 86mm x 5mm depth                                                                                                                                                                                                                                                                                                                                                                  |
| Range                 | Selectric 5M-PLUS Screwless                                                                                                                                                                                                                                                                                                                                                              |
| Colour                | Dark bronze                                                                                                                                                                                                                                                                                                                                                                              |
| Material              | Premium grade steel                                                                                                                                                                                                                                                                                                                                                                      |
| Included              | Fixing screws, nuts, washers & matching knob                                                                                                                                                                                                                                                                                                                                             |
| Weight                | 0.1kg                                                                                                                                                                                                                                                                                                                                                                                    |
| Inner Carton Quantity | 10                                                                                                                                                                                                                                                                                                                                                                                       |
| Inner Carton Weight   | 1kg                                                                                                                                                                                                                                                                                                                                                                                      |
| Guarantee             | 5 years                                                                                                                                                                                                                                                                                                                                                                                  |
| Barcode               | 5025117025604                                                                                                                                                                                                                                                                                                                                                                            |
| Commodity Code        | 85369085                                                                                                                                                                                                                                                                                                                                                                                 |
| Standards             | BS 5733                                                                                                                                                                                                                                                                                                                                                                                  |
| Notes                 | <ul> <li>Compatible with most dimmer modules</li> <li>Satin chrome with matching metal knob</li> <li>Each plate features an integral gasket to prevent moisture transferring from the wall to the plate</li> <li>Screwless plate easily clips on once the product has been installed resulting in a neat and clean finish</li> <li>Minimum back box size required: 25mm depth</li> </ul> |