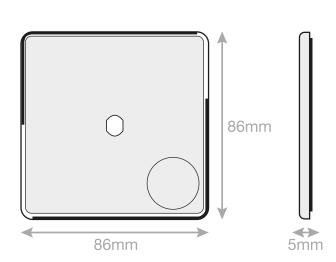

## 5MPLUS-12-70

| Code                  | 5MPLUS-12-70                                                                                                                                                                                                                                                                                                                                                                             |
|-----------------------|------------------------------------------------------------------------------------------------------------------------------------------------------------------------------------------------------------------------------------------------------------------------------------------------------------------------------------------------------------------------------------------|
| Description           | Empty Dimmer Plate - 1 Aperture Plate with Knob                                                                                                                                                                                                                                                                                                                                          |
| Size                  | 86mm x 86mm x 5mm depth                                                                                                                                                                                                                                                                                                                                                                  |
| Range                 | Selectric 5M-PLUS Screwless                                                                                                                                                                                                                                                                                                                                                              |
| Colour                | Dark bronze                                                                                                                                                                                                                                                                                                                                                                              |
| Material              | Premium grade steel                                                                                                                                                                                                                                                                                                                                                                      |
| Included              | Fixing screws, nuts, washers & matching knob                                                                                                                                                                                                                                                                                                                                             |
| Weight                | 0.1kg                                                                                                                                                                                                                                                                                                                                                                                    |
| Inner Carton Quantity | 10                                                                                                                                                                                                                                                                                                                                                                                       |
| Inner Carton Weight   | 1kg                                                                                                                                                                                                                                                                                                                                                                                      |
| Guarantee             | 5 years                                                                                                                                                                                                                                                                                                                                                                                  |
| Barcode               | 5025117025604                                                                                                                                                                                                                                                                                                                                                                            |
| Commodity Code        | 85369085                                                                                                                                                                                                                                                                                                                                                                                 |
| Standards             | BS 5733                                                                                                                                                                                                                                                                                                                                                                                  |
| Notes                 | <ul> <li>Compatible with most dimmer modules</li> <li>Satin chrome with matching metal knob</li> <li>Each plate features an integral gasket to prevent moisture transferring from the wall to the plate</li> <li>Screwless plate easily clips on once the product has been installed resulting in a neat and clean finish</li> <li>Minimum back box size required: 25mm depth</li> </ul> |