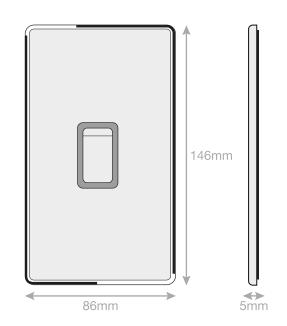

## 5MPLUS-12-48

| Code                  | 5MPLUS-12-48                                                                                                                                                                                                                                                                                                                                                                                                                                                                                                                                                                                                                           |
|-----------------------|----------------------------------------------------------------------------------------------------------------------------------------------------------------------------------------------------------------------------------------------------------------------------------------------------------------------------------------------------------------------------------------------------------------------------------------------------------------------------------------------------------------------------------------------------------------------------------------------------------------------------------------|
| Description           | 45 Amp DP Switch – 2 Gang Plate                                                                                                                                                                                                                                                                                                                                                                                                                                                                                                                                                                                                        |
| Size                  | 146mm x 86mm x 5mm depth                                                                                                                                                                                                                                                                                                                                                                                                                                                                                                                                                                                                               |
| Range                 | Selectric 5M-PLUS Screwless                                                                                                                                                                                                                                                                                                                                                                                                                                                                                                                                                                                                            |
| Colour                | Dark bronze, black insert                                                                                                                                                                                                                                                                                                                                                                                                                                                                                                                                                                                                              |
| Material              | Premium grade steel                                                                                                                                                                                                                                                                                                                                                                                                                                                                                                                                                                                                                    |
| Included              | M3.5 fixing screws & wiring instructions                                                                                                                                                                                                                                                                                                                                                                                                                                                                                                                                                                                               |
| Weight                | 0.31kg                                                                                                                                                                                                                                                                                                                                                                                                                                                                                                                                                                                                                                 |
| Inner Carton Quantity | 5                                                                                                                                                                                                                                                                                                                                                                                                                                                                                                                                                                                                                                      |
| Inner Carton Weight   | 1.55kg                                                                                                                                                                                                                                                                                                                                                                                                                                                                                                                                                                                                                                 |
| Guarantee             | 5 year plate guarantee                                                                                                                                                                                                                                                                                                                                                                                                                                                                                                                                                                                                                 |
| Barcode               | 5025117025680                                                                                                                                                                                                                                                                                                                                                                                                                                                                                                                                                                                                                          |
| Commodity Code        | 85369085                                                                                                                                                                                                                                                                                                                                                                                                                                                                                                                                                                                                                               |
| Standards             | BS EN 60669-1                                                                                                                                                                                                                                                                                                                                                                                                                                                                                                                                                                                                                          |
| Notes                 | <ul> <li>Suitable for the switching of domestic, commercial and industrial appliances where a higher current ratings is required, i.e. cookers, heater units etc</li> <li>Optional cable outlet located on inside of face plate</li> <li>Matching curved metal rocker</li> <li>Modular and Euro Media products available within the range</li> <li>Each plate features an integral gasket to prevent moisture transferring from the wall to the plate</li> <li>Screwless plate easily clips on once the product has been installed resulting in a neat and clean finish</li> <li>Minimum back box size required: 47mm depth</li> </ul> |