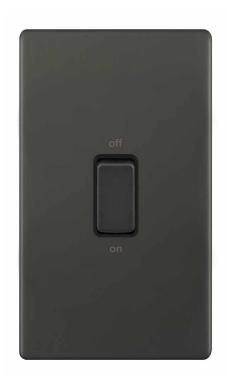

## 5MPLUS-12-48

| Code                  | 5MPLUS-12-48                                                                                                                                                                                                                                                                                                                                                                                                                                                                                                                                                                                                                           |
|-----------------------|----------------------------------------------------------------------------------------------------------------------------------------------------------------------------------------------------------------------------------------------------------------------------------------------------------------------------------------------------------------------------------------------------------------------------------------------------------------------------------------------------------------------------------------------------------------------------------------------------------------------------------------|
| Description           | 45 Amp DP Switch – 2 Gang Plate                                                                                                                                                                                                                                                                                                                                                                                                                                                                                                                                                                                                        |
| Size                  | 146mm x 86mm x 5mm depth                                                                                                                                                                                                                                                                                                                                                                                                                                                                                                                                                                                                               |
| Range                 | Selectric 5M-PLUS Screwless                                                                                                                                                                                                                                                                                                                                                                                                                                                                                                                                                                                                            |
| Colour                | Dark bronze, black insert                                                                                                                                                                                                                                                                                                                                                                                                                                                                                                                                                                                                              |
| Material              | Premium grade steel                                                                                                                                                                                                                                                                                                                                                                                                                                                                                                                                                                                                                    |
| Included              | M3.5 fixing screws & wiring instructions                                                                                                                                                                                                                                                                                                                                                                                                                                                                                                                                                                                               |
| Weight                | 0.31kg                                                                                                                                                                                                                                                                                                                                                                                                                                                                                                                                                                                                                                 |
| Inner Carton Quantity | 5                                                                                                                                                                                                                                                                                                                                                                                                                                                                                                                                                                                                                                      |
| Inner Carton Weight   | 1.55kg                                                                                                                                                                                                                                                                                                                                                                                                                                                                                                                                                                                                                                 |
| Guarantee             | 5 year plate guarantee                                                                                                                                                                                                                                                                                                                                                                                                                                                                                                                                                                                                                 |
| Barcode               | 5025117025680                                                                                                                                                                                                                                                                                                                                                                                                                                                                                                                                                                                                                          |
| Commodity Code        | 85369085                                                                                                                                                                                                                                                                                                                                                                                                                                                                                                                                                                                                                               |
| Standards             | BS EN 60669-1                                                                                                                                                                                                                                                                                                                                                                                                                                                                                                                                                                                                                          |
| Notes                 | <ul> <li>Suitable for the switching of domestic, commercial and industrial appliances where a higher current ratings is required, i.e. cookers, heater units etc</li> <li>Optional cable outlet located on inside of face plate</li> <li>Matching curved metal rocker</li> <li>Modular and Euro Media products available within the range</li> <li>Each plate features an integral gasket to prevent moisture transferring from the wall to the plate</li> <li>Screwless plate easily clips on once the product has been installed resulting in a neat and clean finish</li> <li>Minimum back box size required: 47mm depth</li> </ul> |