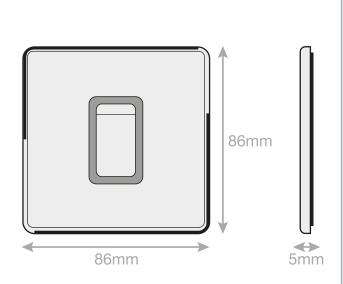

## Data Sheet : 5MPLUS-12-47

| Code                  | 5MPLUS-12-47                                                                                                                                                                                                                                                                                                                                                                                                                                                                                                                                                                                                                           |
|-----------------------|----------------------------------------------------------------------------------------------------------------------------------------------------------------------------------------------------------------------------------------------------------------------------------------------------------------------------------------------------------------------------------------------------------------------------------------------------------------------------------------------------------------------------------------------------------------------------------------------------------------------------------------|
| Description           | 45 Amp DP Switch                                                                                                                                                                                                                                                                                                                                                                                                                                                                                                                                                                                                                       |
| Size                  | 86mm x 86mm x 5mm depth                                                                                                                                                                                                                                                                                                                                                                                                                                                                                                                                                                                                                |
| Range                 | Selectric 5M-PLUS Screwless                                                                                                                                                                                                                                                                                                                                                                                                                                                                                                                                                                                                            |
| Colour                | Dark bronze, black insert                                                                                                                                                                                                                                                                                                                                                                                                                                                                                                                                                                                                              |
| Material              | Premium grade steel                                                                                                                                                                                                                                                                                                                                                                                                                                                                                                                                                                                                                    |
| Included              | M3.5 fixing screws & wiring instructions                                                                                                                                                                                                                                                                                                                                                                                                                                                                                                                                                                                               |
| Weight                | 0.24kg                                                                                                                                                                                                                                                                                                                                                                                                                                                                                                                                                                                                                                 |
| Inner Carton Quantity | 10                                                                                                                                                                                                                                                                                                                                                                                                                                                                                                                                                                                                                                     |
| Inner Carton Weight   | 2.4kg                                                                                                                                                                                                                                                                                                                                                                                                                                                                                                                                                                                                                                  |
| Guarantee             | 5 year plate guarantee                                                                                                                                                                                                                                                                                                                                                                                                                                                                                                                                                                                                                 |
| Barcode               | 5025117025666                                                                                                                                                                                                                                                                                                                                                                                                                                                                                                                                                                                                                          |
| Commodity Code        | 85369085                                                                                                                                                                                                                                                                                                                                                                                                                                                                                                                                                                                                                               |
| Standards             | BS EN 60669-1                                                                                                                                                                                                                                                                                                                                                                                                                                                                                                                                                                                                                          |
| Notes                 | <ul> <li>Suitable for the switching of domestic, commercial and industrial appliances where a higher current ratings is required, i.e. cookers, heater units etc</li> <li>Optional cable outlet located on inside of face plate</li> <li>Matching curved metal rocker</li> <li>Modular and Euro Media products available within the range</li> <li>Each plate features an integral gasket to prevent moisture transferring from the wall to the plate</li> <li>Screwless plate easily clips on once the product has been installed resulting in a neat and clean finish</li> <li>Minimum back box size required: 47mm depth</li> </ul> |