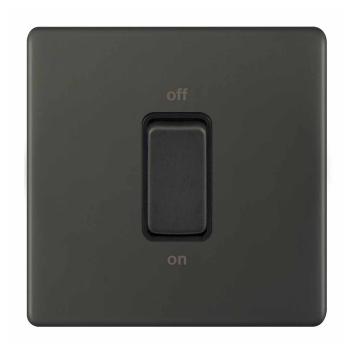

## Data Sheet : 5MPLUS-12-47

| Code                  | 5MPLUS-12-47                                                                                                                                                                                                                                                                                                                                                                                                                                                                                                                                                                                                                           |
|-----------------------|----------------------------------------------------------------------------------------------------------------------------------------------------------------------------------------------------------------------------------------------------------------------------------------------------------------------------------------------------------------------------------------------------------------------------------------------------------------------------------------------------------------------------------------------------------------------------------------------------------------------------------------|
| Description           | 45 Amp DP Switch                                                                                                                                                                                                                                                                                                                                                                                                                                                                                                                                                                                                                       |
| Size                  | 86mm x 86mm x 5mm depth                                                                                                                                                                                                                                                                                                                                                                                                                                                                                                                                                                                                                |
| Range                 | Selectric 5M-PLUS Screwless                                                                                                                                                                                                                                                                                                                                                                                                                                                                                                                                                                                                            |
| Colour                | Dark bronze, black insert                                                                                                                                                                                                                                                                                                                                                                                                                                                                                                                                                                                                              |
| Material              | Premium grade steel                                                                                                                                                                                                                                                                                                                                                                                                                                                                                                                                                                                                                    |
| Included              | M3.5 fixing screws & wiring instructions                                                                                                                                                                                                                                                                                                                                                                                                                                                                                                                                                                                               |
| Weight                | 0.24kg                                                                                                                                                                                                                                                                                                                                                                                                                                                                                                                                                                                                                                 |
| Inner Carton Quantity | 10                                                                                                                                                                                                                                                                                                                                                                                                                                                                                                                                                                                                                                     |
| Inner Carton Weight   | 2.4kg                                                                                                                                                                                                                                                                                                                                                                                                                                                                                                                                                                                                                                  |
| Guarantee             | 5 year plate guarantee                                                                                                                                                                                                                                                                                                                                                                                                                                                                                                                                                                                                                 |
| Barcode               | 5025117025666                                                                                                                                                                                                                                                                                                                                                                                                                                                                                                                                                                                                                          |
| Commodity Code        | 85369085                                                                                                                                                                                                                                                                                                                                                                                                                                                                                                                                                                                                                               |
| Standards             | BS EN 60669-1                                                                                                                                                                                                                                                                                                                                                                                                                                                                                                                                                                                                                          |
| Notes                 | <ul> <li>Suitable for the switching of domestic, commercial and industrial appliances where a higher current ratings is required, i.e. cookers, heater units etc</li> <li>Optional cable outlet located on inside of face plate</li> <li>Matching curved metal rocker</li> <li>Modular and Euro Media products available within the range</li> <li>Each plate features an integral gasket to prevent moisture transferring from the wall to the plate</li> <li>Screwless plate easily clips on once the product has been installed resulting in a neat and clean finish</li> <li>Minimum back box size required: 47mm depth</li> </ul> |