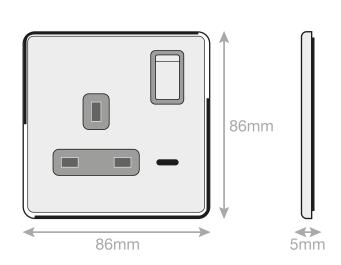

## 5MPLUS-12-23

| Code                  | 5MPLUS-12-23                                                                                                                                                                                                                                                                                                                                                                                                                                            |
|-----------------------|---------------------------------------------------------------------------------------------------------------------------------------------------------------------------------------------------------------------------------------------------------------------------------------------------------------------------------------------------------------------------------------------------------------------------------------------------------|
| Description           | 13 Amp Socket Outlet with LED Neon DP - Switched                                                                                                                                                                                                                                                                                                                                                                                                        |
| Size                  | 86mm x 86mm x 5mm depth                                                                                                                                                                                                                                                                                                                                                                                                                                 |
| Range                 | Selectric 5M-PLUS Screwless                                                                                                                                                                                                                                                                                                                                                                                                                             |
| Colour                | Dark bronze, black insert                                                                                                                                                                                                                                                                                                                                                                                                                               |
| Material              | Premium grade steel                                                                                                                                                                                                                                                                                                                                                                                                                                     |
| Included              | M3.5 fixing screws & wiring instructions                                                                                                                                                                                                                                                                                                                                                                                                                |
| Weight                | 0.29kg                                                                                                                                                                                                                                                                                                                                                                                                                                                  |
| Inner Carton Quantity | 10                                                                                                                                                                                                                                                                                                                                                                                                                                                      |
| Inner Carton Weight   | 2.9kg                                                                                                                                                                                                                                                                                                                                                                                                                                                   |
| Guarantee             | 5 year plate guarantee                                                                                                                                                                                                                                                                                                                                                                                                                                  |
| Barcode               | 5025117025734                                                                                                                                                                                                                                                                                                                                                                                                                                           |
| Commodity Code        | 85369085                                                                                                                                                                                                                                                                                                                                                                                                                                                |
| Standards             | BS 1363-2                                                                                                                                                                                                                                                                                                                                                                                                                                               |
| Notes                 | <ul> <li>Power socket for standard UK 3 pin plug</li> <li>Matching curved metal rocker</li> <li>Modular and Euro Media products available within the range</li> <li>Each plate features an integral gasket to prevent moisture transferring from the wall to the plate</li> <li>Screwless plate easily clips on once the product has been installed resulting in a neat and clean finish</li> <li>Minimum back box size required: 25mm depth</li> </ul> |