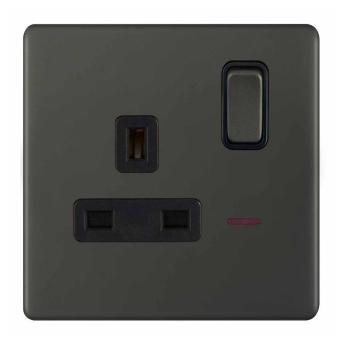

## 5MPLUS-12-23

| Code                  | 5MPLUS-12-23                                                                                                                                                                                                                                                                                                                                                                                                                                            |
|-----------------------|---------------------------------------------------------------------------------------------------------------------------------------------------------------------------------------------------------------------------------------------------------------------------------------------------------------------------------------------------------------------------------------------------------------------------------------------------------|
| Description           | 13 Amp Socket Outlet with LED Neon DP - Switched                                                                                                                                                                                                                                                                                                                                                                                                        |
| Size                  | 86mm x 86mm x 5mm depth                                                                                                                                                                                                                                                                                                                                                                                                                                 |
| Range                 | Selectric 5M-PLUS Screwless                                                                                                                                                                                                                                                                                                                                                                                                                             |
| Colour                | Dark bronze, black insert                                                                                                                                                                                                                                                                                                                                                                                                                               |
| Material              | Premium grade steel                                                                                                                                                                                                                                                                                                                                                                                                                                     |
| Included              | M3.5 fixing screws & wiring instructions                                                                                                                                                                                                                                                                                                                                                                                                                |
| Weight                | 0.29kg                                                                                                                                                                                                                                                                                                                                                                                                                                                  |
| Inner Carton Quantity | 10                                                                                                                                                                                                                                                                                                                                                                                                                                                      |
| Inner Carton Weight   | 2.9kg                                                                                                                                                                                                                                                                                                                                                                                                                                                   |
| Guarantee             | 5 year plate guarantee                                                                                                                                                                                                                                                                                                                                                                                                                                  |
| Barcode               | 5025117025734                                                                                                                                                                                                                                                                                                                                                                                                                                           |
| Commodity Code        | 85369085                                                                                                                                                                                                                                                                                                                                                                                                                                                |
| Standards             | BS 1363-2                                                                                                                                                                                                                                                                                                                                                                                                                                               |
| Notes                 | <ul> <li>Power socket for standard UK 3 pin plug</li> <li>Matching curved metal rocker</li> <li>Modular and Euro Media products available within the range</li> <li>Each plate features an integral gasket to prevent moisture transferring from the wall to the plate</li> <li>Screwless plate easily clips on once the product has been installed resulting in a neat and clean finish</li> <li>Minimum back box size required: 25mm depth</li> </ul> |