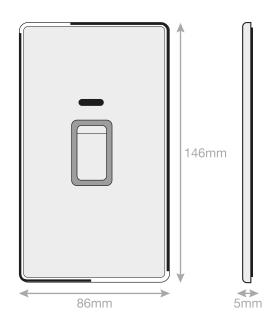

## 5MPLUS-12-18

| Code                  | 5MPLUS-12-18                                                                                                                                                                                                                                                                                                                                                                                                                                                                                                                                                                                                                           |
|-----------------------|----------------------------------------------------------------------------------------------------------------------------------------------------------------------------------------------------------------------------------------------------------------------------------------------------------------------------------------------------------------------------------------------------------------------------------------------------------------------------------------------------------------------------------------------------------------------------------------------------------------------------------------|
| Description           | 45 Amp DP Switch with LED Neon – 2 Gang Plate                                                                                                                                                                                                                                                                                                                                                                                                                                                                                                                                                                                          |
| Size                  | 146mm x 86mm x 5mm depth                                                                                                                                                                                                                                                                                                                                                                                                                                                                                                                                                                                                               |
| Range                 | Selectric 5M-PLUS Screwless                                                                                                                                                                                                                                                                                                                                                                                                                                                                                                                                                                                                            |
| Colour                | Dark bronze, black insert                                                                                                                                                                                                                                                                                                                                                                                                                                                                                                                                                                                                              |
| Material              | Premium grade steel                                                                                                                                                                                                                                                                                                                                                                                                                                                                                                                                                                                                                    |
| Included              | M3.5 fixing screws & wiring instructions                                                                                                                                                                                                                                                                                                                                                                                                                                                                                                                                                                                               |
| Weight                | 0.31kg                                                                                                                                                                                                                                                                                                                                                                                                                                                                                                                                                                                                                                 |
| Inner Carton Quantity | 5                                                                                                                                                                                                                                                                                                                                                                                                                                                                                                                                                                                                                                      |
| Inner Carton Weight   | 1.55kg                                                                                                                                                                                                                                                                                                                                                                                                                                                                                                                                                                                                                                 |
| Guarantee             | 5 year plate guarantee                                                                                                                                                                                                                                                                                                                                                                                                                                                                                                                                                                                                                 |
| Barcode               | 5025117025697                                                                                                                                                                                                                                                                                                                                                                                                                                                                                                                                                                                                                          |
| Commodity Code        | 85369085                                                                                                                                                                                                                                                                                                                                                                                                                                                                                                                                                                                                                               |
| Standards             | BS EN 60669-1                                                                                                                                                                                                                                                                                                                                                                                                                                                                                                                                                                                                                          |
| Notes                 | <ul> <li>Suitable for the switching of domestic, commercial and industrial appliances where a higher current ratings is required, i.e. cookers, heater units etc</li> <li>Optional cable outlet located on inside of face plate</li> <li>Matching curved metal rocker</li> <li>Modular and Euro Media products available within the range</li> <li>Each plate features an integral gasket to prevent moisture transferring from the wall to the plate</li> <li>Screwless plate easily clips on once the product has been installed resulting in a neat and clean finish</li> <li>Minimum back box size required: 47mm depth</li> </ul> |