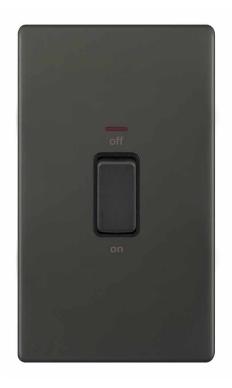

## 5MPLUS-12-18

| Code                  | 5MPLUS-12-18                                                                                                                                                                                                                                                                                                                                                                                                                                                                                                                                                                                                                           |
|-----------------------|----------------------------------------------------------------------------------------------------------------------------------------------------------------------------------------------------------------------------------------------------------------------------------------------------------------------------------------------------------------------------------------------------------------------------------------------------------------------------------------------------------------------------------------------------------------------------------------------------------------------------------------|
| Description           | 45 Amp DP Switch with LED Neon – 2 Gang Plate                                                                                                                                                                                                                                                                                                                                                                                                                                                                                                                                                                                          |
| Size                  | 146mm x 86mm x 5mm depth                                                                                                                                                                                                                                                                                                                                                                                                                                                                                                                                                                                                               |
| Range                 | Selectric 5M-PLUS Screwless                                                                                                                                                                                                                                                                                                                                                                                                                                                                                                                                                                                                            |
| Colour                | Dark bronze, black insert                                                                                                                                                                                                                                                                                                                                                                                                                                                                                                                                                                                                              |
| Material              | Premium grade steel                                                                                                                                                                                                                                                                                                                                                                                                                                                                                                                                                                                                                    |
| Included              | M3.5 fixing screws & wiring instructions                                                                                                                                                                                                                                                                                                                                                                                                                                                                                                                                                                                               |
| Weight                | 0.31kg                                                                                                                                                                                                                                                                                                                                                                                                                                                                                                                                                                                                                                 |
| Inner Carton Quantity | 5                                                                                                                                                                                                                                                                                                                                                                                                                                                                                                                                                                                                                                      |
| Inner Carton Weight   | 1.55kg                                                                                                                                                                                                                                                                                                                                                                                                                                                                                                                                                                                                                                 |
| Guarantee             | 5 year plate guarantee                                                                                                                                                                                                                                                                                                                                                                                                                                                                                                                                                                                                                 |
| Barcode               | 5025117025697                                                                                                                                                                                                                                                                                                                                                                                                                                                                                                                                                                                                                          |
| Commodity Code        | 85369085                                                                                                                                                                                                                                                                                                                                                                                                                                                                                                                                                                                                                               |
| Standards             | BS EN 60669-1                                                                                                                                                                                                                                                                                                                                                                                                                                                                                                                                                                                                                          |
| Notes                 | <ul> <li>Suitable for the switching of domestic, commercial and industrial appliances where a higher current ratings is required, i.e. cookers, heater units etc</li> <li>Optional cable outlet located on inside of face plate</li> <li>Matching curved metal rocker</li> <li>Modular and Euro Media products available within the range</li> <li>Each plate features an integral gasket to prevent moisture transferring from the wall to the plate</li> <li>Screwless plate easily clips on once the product has been installed resulting in a neat and clean finish</li> <li>Minimum back box size required: 47mm depth</li> </ul> |