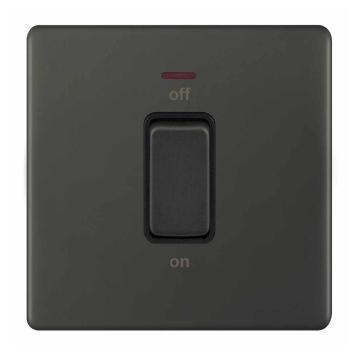

## 5MPLUS-12-17

| Code                  | 5MPLUS-12-17                                                                                                                                                                                                                                                                                                                                                                                                                                                                                                                                                                                                                           |
|-----------------------|----------------------------------------------------------------------------------------------------------------------------------------------------------------------------------------------------------------------------------------------------------------------------------------------------------------------------------------------------------------------------------------------------------------------------------------------------------------------------------------------------------------------------------------------------------------------------------------------------------------------------------------|
| Description           | 45 Amp DP Switch with LED Neon                                                                                                                                                                                                                                                                                                                                                                                                                                                                                                                                                                                                         |
| Size                  | 86mm x 86mm x 5mm depth                                                                                                                                                                                                                                                                                                                                                                                                                                                                                                                                                                                                                |
| Range                 | Selectric 5M-PLUS Screwless                                                                                                                                                                                                                                                                                                                                                                                                                                                                                                                                                                                                            |
| Colour                | Dark bronze, black insert                                                                                                                                                                                                                                                                                                                                                                                                                                                                                                                                                                                                              |
| Material              | Premium grade steel                                                                                                                                                                                                                                                                                                                                                                                                                                                                                                                                                                                                                    |
| Included              | M3.5 fixing screws & wiring instructions                                                                                                                                                                                                                                                                                                                                                                                                                                                                                                                                                                                               |
| Weight                | 0.24kg                                                                                                                                                                                                                                                                                                                                                                                                                                                                                                                                                                                                                                 |
| Inner Carton Quantity | 10                                                                                                                                                                                                                                                                                                                                                                                                                                                                                                                                                                                                                                     |
| Inner Carton Weight   | 2.4kg                                                                                                                                                                                                                                                                                                                                                                                                                                                                                                                                                                                                                                  |
| Guarantee             | 5 year plate guarantee                                                                                                                                                                                                                                                                                                                                                                                                                                                                                                                                                                                                                 |
| Barcode               | 5025117025673                                                                                                                                                                                                                                                                                                                                                                                                                                                                                                                                                                                                                          |
| Commodity Code        | 85369085                                                                                                                                                                                                                                                                                                                                                                                                                                                                                                                                                                                                                               |
| Standards             | BS EN 60669-1                                                                                                                                                                                                                                                                                                                                                                                                                                                                                                                                                                                                                          |
| Notes                 | <ul> <li>Suitable for the switching of domestic, commercial and industrial appliances where a higher current ratings is required, i.e. cookers, heater units etc</li> <li>Optional cable outlet located on inside of face plate</li> <li>Matching curved metal rocker</li> <li>Modular and Euro Media products available within the range</li> <li>Each plate features an integral gasket to prevent moisture transferring from the wall to the plate</li> <li>Screwless plate easily clips on once the product has been installed resulting in a neat and clean finish</li> <li>Minimum back box size required: 47mm depth</li> </ul> |