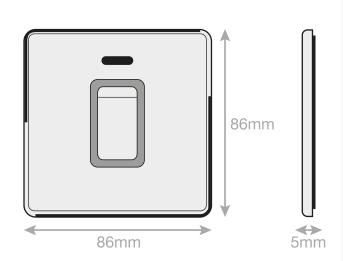

## 5MPLUS-12-17

| Code                  | 5MPLUS-12-17                                                                                                                                                                                                                                                                                                                                                                                                                                                                                                                                                                                                                           |
|-----------------------|----------------------------------------------------------------------------------------------------------------------------------------------------------------------------------------------------------------------------------------------------------------------------------------------------------------------------------------------------------------------------------------------------------------------------------------------------------------------------------------------------------------------------------------------------------------------------------------------------------------------------------------|
| Description           | 45 Amp DP Switch with LED Neon                                                                                                                                                                                                                                                                                                                                                                                                                                                                                                                                                                                                         |
| Size                  | 86mm x 86mm x 5mm depth                                                                                                                                                                                                                                                                                                                                                                                                                                                                                                                                                                                                                |
| Range                 | Selectric 5M-PLUS Screwless                                                                                                                                                                                                                                                                                                                                                                                                                                                                                                                                                                                                            |
| Colour                | Dark bronze, black insert                                                                                                                                                                                                                                                                                                                                                                                                                                                                                                                                                                                                              |
| Material              | Premium grade steel                                                                                                                                                                                                                                                                                                                                                                                                                                                                                                                                                                                                                    |
| Included              | M3.5 fixing screws & wiring instructions                                                                                                                                                                                                                                                                                                                                                                                                                                                                                                                                                                                               |
| Weight                | 0.24kg                                                                                                                                                                                                                                                                                                                                                                                                                                                                                                                                                                                                                                 |
| Inner Carton Quantity | 10                                                                                                                                                                                                                                                                                                                                                                                                                                                                                                                                                                                                                                     |
| Inner Carton Weight   | 2.4kg                                                                                                                                                                                                                                                                                                                                                                                                                                                                                                                                                                                                                                  |
| Guarantee             | 5 year plate guarantee                                                                                                                                                                                                                                                                                                                                                                                                                                                                                                                                                                                                                 |
| Barcode               | 5025117025673                                                                                                                                                                                                                                                                                                                                                                                                                                                                                                                                                                                                                          |
| Commodity Code        | 85369085                                                                                                                                                                                                                                                                                                                                                                                                                                                                                                                                                                                                                               |
| Standards             | BS EN 60669-1                                                                                                                                                                                                                                                                                                                                                                                                                                                                                                                                                                                                                          |
| Notes                 | <ul> <li>Suitable for the switching of domestic, commercial and industrial appliances where a higher current ratings is required, i.e. cookers, heater units etc</li> <li>Optional cable outlet located on inside of face plate</li> <li>Matching curved metal rocker</li> <li>Modular and Euro Media products available within the range</li> <li>Each plate features an integral gasket to prevent moisture transferring from the wall to the plate</li> <li>Screwless plate easily clips on once the product has been installed resulting in a neat and clean finish</li> <li>Minimum back box size required: 47mm depth</li> </ul> |