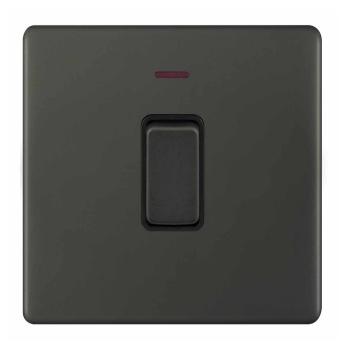

## 5MPLUS-12-16

| Code                  | 5MPLUS-12-16                                                                                                                                                                                                                                                                                                                                                                                           |
|-----------------------|--------------------------------------------------------------------------------------------------------------------------------------------------------------------------------------------------------------------------------------------------------------------------------------------------------------------------------------------------------------------------------------------------------|
| Description           | 20 Amp DP Switch with LED Neon                                                                                                                                                                                                                                                                                                                                                                         |
| Size                  | 86mm x 86mm x 5mm depth                                                                                                                                                                                                                                                                                                                                                                                |
| Range                 | Selectric 5M-PLUS Screwless                                                                                                                                                                                                                                                                                                                                                                            |
| Colour                | Dark bronze, black insert                                                                                                                                                                                                                                                                                                                                                                              |
| Material              | Premium grade steel                                                                                                                                                                                                                                                                                                                                                                                    |
| Included              | M3.5 fixing screws & wiring instructions                                                                                                                                                                                                                                                                                                                                                               |
| Weight                | 0.19kg                                                                                                                                                                                                                                                                                                                                                                                                 |
| Inner Carton Quantity | 10                                                                                                                                                                                                                                                                                                                                                                                                     |
| Inner Carton Weight   | 1.9kg                                                                                                                                                                                                                                                                                                                                                                                                  |
| Guarantee             | 5 year plate guarantee                                                                                                                                                                                                                                                                                                                                                                                 |
| Barcode               | 5025117025659                                                                                                                                                                                                                                                                                                                                                                                          |
| Commodity Code        | 85369085                                                                                                                                                                                                                                                                                                                                                                                               |
| Standards             | BS EN 60669-1                                                                                                                                                                                                                                                                                                                                                                                          |
| Notes                 | <ul> <li>Matching curved metal rocker</li> <li>Modular and Euro Media products available within the range</li> <li>Each plate features an integral gasket to prevent moisture transferring from the wall to the plate</li> <li>Screwless plate easily clips on once the product has been installed resulting in a neat and clean finish</li> <li>Minimum back box size required: 25mm depth</li> </ul> |