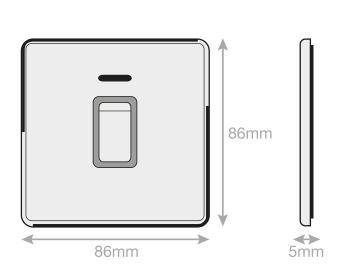

## 5MPLUS-12-16

| Code                  | 5MPLUS-12-16                                                                                                                                                                                                                                                                                                                                                                                           |
|-----------------------|--------------------------------------------------------------------------------------------------------------------------------------------------------------------------------------------------------------------------------------------------------------------------------------------------------------------------------------------------------------------------------------------------------|
| Description           | 20 Amp DP Switch with LED Neon                                                                                                                                                                                                                                                                                                                                                                         |
| Size                  | 86mm x 86mm x 5mm depth                                                                                                                                                                                                                                                                                                                                                                                |
| Range                 | Selectric 5M-PLUS Screwless                                                                                                                                                                                                                                                                                                                                                                            |
| Colour                | Dark bronze, black insert                                                                                                                                                                                                                                                                                                                                                                              |
| Material              | Premium grade steel                                                                                                                                                                                                                                                                                                                                                                                    |
| Included              | M3.5 fixing screws & wiring instructions                                                                                                                                                                                                                                                                                                                                                               |
| Weight                | 0.19kg                                                                                                                                                                                                                                                                                                                                                                                                 |
| Inner Carton Quantity | 10                                                                                                                                                                                                                                                                                                                                                                                                     |
| Inner Carton Weight   | 1.9kg                                                                                                                                                                                                                                                                                                                                                                                                  |
| Guarantee             | 5 year plate guarantee                                                                                                                                                                                                                                                                                                                                                                                 |
| Barcode               | 5025117025659                                                                                                                                                                                                                                                                                                                                                                                          |
| Commodity Code        | 85369085                                                                                                                                                                                                                                                                                                                                                                                               |
| Standards             | BS EN 60669-1                                                                                                                                                                                                                                                                                                                                                                                          |
| Notes                 | <ul> <li>Matching curved metal rocker</li> <li>Modular and Euro Media products available within the range</li> <li>Each plate features an integral gasket to prevent moisture transferring from the wall to the plate</li> <li>Screwless plate easily clips on once the product has been installed resulting in a neat and clean finish</li> <li>Minimum back box size required: 25mm depth</li> </ul> |