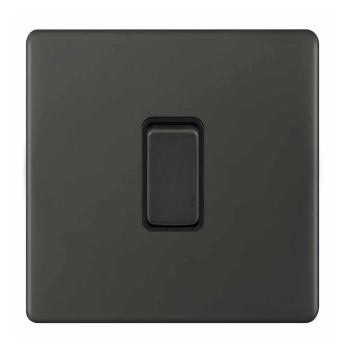

## 5MPLUS-12-15

| Code                  | 5MPLUS-12-15                                                                                                                                                                                                                                                                                                                                                                                           |
|-----------------------|--------------------------------------------------------------------------------------------------------------------------------------------------------------------------------------------------------------------------------------------------------------------------------------------------------------------------------------------------------------------------------------------------------|
| Description           | 20 Amp DP Switch                                                                                                                                                                                                                                                                                                                                                                                       |
| Size                  | 86mm x 86mm x 5mm depth                                                                                                                                                                                                                                                                                                                                                                                |
| Range                 | Selectric 5M-PLUS Screwless                                                                                                                                                                                                                                                                                                                                                                            |
| Colour                | Dark bronze, black insert                                                                                                                                                                                                                                                                                                                                                                              |
| Material              | Premium grade steel                                                                                                                                                                                                                                                                                                                                                                                    |
| Included              | M3.5 fixing screws & wiring instructions                                                                                                                                                                                                                                                                                                                                                               |
| Weight                | 0.19kg                                                                                                                                                                                                                                                                                                                                                                                                 |
| Inner Carton Quantity | 10                                                                                                                                                                                                                                                                                                                                                                                                     |
| Inner Carton Weight   | 1.9kg                                                                                                                                                                                                                                                                                                                                                                                                  |
| Guarantee             | 5 year plate guarantee                                                                                                                                                                                                                                                                                                                                                                                 |
| Barcode               | 5025117025642                                                                                                                                                                                                                                                                                                                                                                                          |
| Commodity Code        | 85369085                                                                                                                                                                                                                                                                                                                                                                                               |
| Standards             | BS EN 60669-1                                                                                                                                                                                                                                                                                                                                                                                          |
| Notes                 | <ul> <li>Matching curved metal rocker</li> <li>Modular and Euro Media products available within the range</li> <li>Each plate features an integral gasket to prevent moisture transferring from the wall to the plate</li> <li>Screwless plate easily clips on once the product has been installed resulting in a neat and clean finish</li> <li>Minimum back box size required: 25mm depth</li> </ul> |