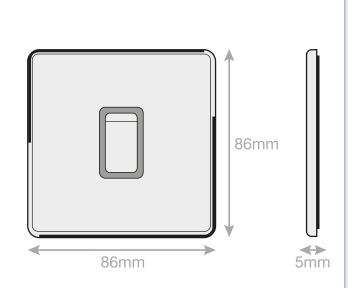

## 5MPLUS-12-15

| Code                  | 5MPLUS-12-15                                                                                                                                                                                                                                                                                                                                                                                           |
|-----------------------|--------------------------------------------------------------------------------------------------------------------------------------------------------------------------------------------------------------------------------------------------------------------------------------------------------------------------------------------------------------------------------------------------------|
| Description           | 20 Amp DP Switch                                                                                                                                                                                                                                                                                                                                                                                       |
| Size                  | 86mm x 86mm x 5mm depth                                                                                                                                                                                                                                                                                                                                                                                |
| Range                 | Selectric 5M-PLUS Screwless                                                                                                                                                                                                                                                                                                                                                                            |
| Colour                | Dark bronze, black insert                                                                                                                                                                                                                                                                                                                                                                              |
| Material              | Premium grade steel                                                                                                                                                                                                                                                                                                                                                                                    |
| Included              | M3.5 fixing screws & wiring instructions                                                                                                                                                                                                                                                                                                                                                               |
| Weight                | 0.19kg                                                                                                                                                                                                                                                                                                                                                                                                 |
| Inner Carton Quantity | 10                                                                                                                                                                                                                                                                                                                                                                                                     |
| Inner Carton Weight   | 1.9kg                                                                                                                                                                                                                                                                                                                                                                                                  |
| Guarantee             | 5 year plate guarantee                                                                                                                                                                                                                                                                                                                                                                                 |
| Barcode               | 5025117025642                                                                                                                                                                                                                                                                                                                                                                                          |
| Commodity Code        | 85369085                                                                                                                                                                                                                                                                                                                                                                                               |
| Standards             | BS EN 60669-1                                                                                                                                                                                                                                                                                                                                                                                          |
| Notes                 | <ul> <li>Matching curved metal rocker</li> <li>Modular and Euro Media products available within the range</li> <li>Each plate features an integral gasket to prevent moisture transferring from the wall to the plate</li> <li>Screwless plate easily clips on once the product has been installed resulting in a neat and clean finish</li> <li>Minimum back box size required: 25mm depth</li> </ul> |