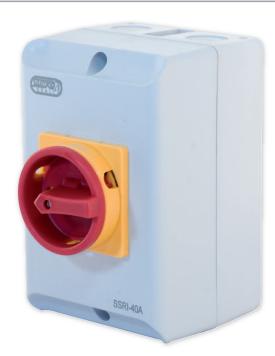

## SSRI-40A

| Code                  | SSRI-40A                                                                                                                                                                                                                                                                                                                                                                                                                                                                   |
|-----------------------|----------------------------------------------------------------------------------------------------------------------------------------------------------------------------------------------------------------------------------------------------------------------------------------------------------------------------------------------------------------------------------------------------------------------------------------------------------------------------|
| Description           | IP65 Rated 40 Amp / 18.5kW Weatherproof Rotary Isolator Switch - 4 Pole - 415V - Grey                                                                                                                                                                                                                                                                                                                                                                                      |
| Size                  | 114mm (W) x 175mm (H) x 135mm (D)                                                                                                                                                                                                                                                                                                                                                                                                                                          |
| Range                 | Selectric Seal - IP65 to IP68 Rated Accessories                                                                                                                                                                                                                                                                                                                                                                                                                            |
| Colour                | Grey, yellow & red                                                                                                                                                                                                                                                                                                                                                                                                                                                         |
| Knockouts?            | 2 top + 2 bottom knock-out (20mm or 25mm) + 2 x rear knock-outs - 20mm                                                                                                                                                                                                                                                                                                                                                                                                     |
| Wall Mountable?       | Yes                                                                                                                                                                                                                                                                                                                                                                                                                                                                        |
| Lockable?             | Lockable in OFF position                                                                                                                                                                                                                                                                                                                                                                                                                                                   |
| Amps / kW             | 40 Amp - 18.5kW                                                                                                                                                                                                                                                                                                                                                                                                                                                            |
| IP Rating             | IP65                                                                                                                                                                                                                                                                                                                                                                                                                                                                       |
| Included              | Instructions                                                                                                                                                                                                                                                                                                                                                                                                                                                               |
| Weight                | 0.77kg                                                                                                                                                                                                                                                                                                                                                                                                                                                                     |
| Inner Carton Quantity | 1                                                                                                                                                                                                                                                                                                                                                                                                                                                                          |
| Barcode               | 5025117987186                                                                                                                                                                                                                                                                                                                                                                                                                                                              |
| Standards             | BS EN 60947-3                                                                                                                                                                                                                                                                                                                                                                                                                                                              |
| Notes                 | <ul> <li>On load switch disconnectors</li> <li>Surface mounting with polycarbonate housing</li> <li>The impact resistant base and cover will survive the hardest knocks in almost any installation</li> <li>The two sections are sealed with a weather seal gasket</li> <li>Heavy duty &amp; weatherproof, for indoor or outdoor use</li> <li>IP65 – Protected against dust that may harm equipment.</li> <li>Protected against water spray from all directions</li> </ul> |