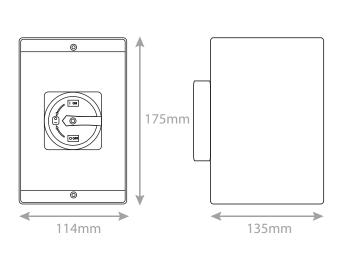

## SSRI-40A

| Code                  | SSRI-40A                                                                                                                                                                                                                                                                                                                                                                                                                                                                   |
|-----------------------|----------------------------------------------------------------------------------------------------------------------------------------------------------------------------------------------------------------------------------------------------------------------------------------------------------------------------------------------------------------------------------------------------------------------------------------------------------------------------|
| Description           | IP65 Rated 40 Amp / 18.5kW Weatherproof Rotary Isolator Switch - 4 Pole - 415V - Grey                                                                                                                                                                                                                                                                                                                                                                                      |
| Size                  | 114mm (W) x 175mm (H) x 135mm (D)                                                                                                                                                                                                                                                                                                                                                                                                                                          |
| Range                 | Selectric Seal - IP65 to IP68 Rated Accessories                                                                                                                                                                                                                                                                                                                                                                                                                            |
| Colour                | Grey, yellow & red                                                                                                                                                                                                                                                                                                                                                                                                                                                         |
| Knockouts?            | 2 top + 2 bottom knock-out (20mm or 25mm) + 2 x rear knock-outs - 20mm                                                                                                                                                                                                                                                                                                                                                                                                     |
| Wall Mountable?       | Yes                                                                                                                                                                                                                                                                                                                                                                                                                                                                        |
| Lockable?             | Lockable in OFF position                                                                                                                                                                                                                                                                                                                                                                                                                                                   |
| Amps / kW             | 40 Amp - 18.5kW                                                                                                                                                                                                                                                                                                                                                                                                                                                            |
| IP Rating             | IP65                                                                                                                                                                                                                                                                                                                                                                                                                                                                       |
| Included              | Instructions                                                                                                                                                                                                                                                                                                                                                                                                                                                               |
| Weight                | 0.77kg                                                                                                                                                                                                                                                                                                                                                                                                                                                                     |
| Inner Carton Quantity | 1                                                                                                                                                                                                                                                                                                                                                                                                                                                                          |
| Barcode               | 5025117987186                                                                                                                                                                                                                                                                                                                                                                                                                                                              |
| Standards             | BS EN 60947-3                                                                                                                                                                                                                                                                                                                                                                                                                                                              |
| Notes                 | <ul> <li>On load switch disconnectors</li> <li>Surface mounting with polycarbonate housing</li> <li>The impact resistant base and cover will survive the hardest knocks in almost any installation</li> <li>The two sections are sealed with a weather seal gasket</li> <li>Heavy duty &amp; weatherproof, for indoor or outdoor use</li> <li>IP65 – Protected against dust that may harm equipment.</li> <li>Protected against water spray from all directions</li> </ul> |