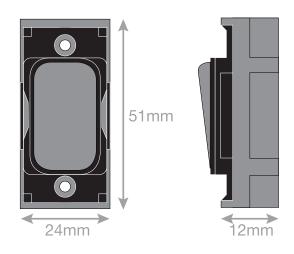

## SGRID360-87

| Code                  | SGRID360-87                                                                                                                                                                                                                                                                                                                                                             |
|-----------------------|-------------------------------------------------------------------------------------------------------------------------------------------------------------------------------------------------------------------------------------------------------------------------------------------------------------------------------------------------------------------------|
| Description           | Grid switch module - 10A intermediate switch                                                                                                                                                                                                                                                                                                                            |
| Size                  | 51mm x 24mm                                                                                                                                                                                                                                                                                                                                                             |
| Range                 | GRID360                                                                                                                                                                                                                                                                                                                                                                 |
| Colour                | Polished chrome black insert                                                                                                                                                                                                                                                                                                                                            |
| Material              | Premium grade steel                                                                                                                                                                                                                                                                                                                                                     |
| Included              | M3.5 fixing screws                                                                                                                                                                                                                                                                                                                                                      |
| Weight                | 0.03kg                                                                                                                                                                                                                                                                                                                                                                  |
| Inner Carton Quantity | 20                                                                                                                                                                                                                                                                                                                                                                      |
| Inner Carton Weight   | 0.6kg                                                                                                                                                                                                                                                                                                                                                                   |
| Guarantee             | 15 years                                                                                                                                                                                                                                                                                                                                                                |
| Barcode               | 5025117012888                                                                                                                                                                                                                                                                                                                                                           |
| Commodity Code        | 85369085                                                                                                                                                                                                                                                                                                                                                                |
| Standards             | BS EN 60669-1                                                                                                                                                                                                                                                                                                                                                           |
| Notes                 | <ul> <li>Grid 360 products offer the most versatile option for wiring accessories</li> <li>Easy to install with no need for yokes - modules screw directly into each plate</li> <li>Over 300 items - thousands of combinations possible to suit every need</li> <li>Sixteen plate finishes from 1 gang to 12 gang to compliment all current Selectric ranges</li> </ul> |