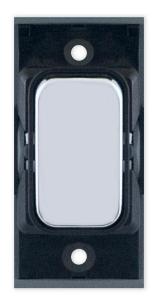

## SGRID360-87

| Code                  | SGRID360-87                                                                                                                                                                                                                                                                                                                                                             |
|-----------------------|-------------------------------------------------------------------------------------------------------------------------------------------------------------------------------------------------------------------------------------------------------------------------------------------------------------------------------------------------------------------------|
| Description           | Grid switch module - 10A intermediate switch                                                                                                                                                                                                                                                                                                                            |
| Size                  | 51mm x 24mm                                                                                                                                                                                                                                                                                                                                                             |
| Range                 | GRID360                                                                                                                                                                                                                                                                                                                                                                 |
| Colour                | Polished chrome black insert                                                                                                                                                                                                                                                                                                                                            |
| Material              | Premium grade steel                                                                                                                                                                                                                                                                                                                                                     |
| Included              | M3.5 fixing screws                                                                                                                                                                                                                                                                                                                                                      |
| Weight                | 0.03kg                                                                                                                                                                                                                                                                                                                                                                  |
| Inner Carton Quantity | 20                                                                                                                                                                                                                                                                                                                                                                      |
| Inner Carton Weight   | 0.6kg                                                                                                                                                                                                                                                                                                                                                                   |
| Guarantee             | 15 years                                                                                                                                                                                                                                                                                                                                                                |
| Barcode               | 5025117012888                                                                                                                                                                                                                                                                                                                                                           |
| Commodity Code        | 85369085                                                                                                                                                                                                                                                                                                                                                                |
| Standards             | BS EN 60669-1                                                                                                                                                                                                                                                                                                                                                           |
| Notes                 | <ul> <li>Grid 360 products offer the most versatile option for wiring accessories</li> <li>Easy to install with no need for yokes - modules screw directly into each plate</li> <li>Over 300 items - thousands of combinations possible to suit every need</li> <li>Sixteen plate finishes from 1 gang to 12 gang to compliment all current Selectric ranges</li> </ul> |