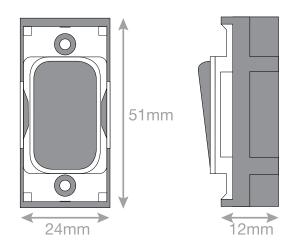

## **SGRID360-79**

| Code                  | SGRID360-79                                                                                                                                                                                                                                                                                                                                                             |
|-----------------------|-------------------------------------------------------------------------------------------------------------------------------------------------------------------------------------------------------------------------------------------------------------------------------------------------------------------------------------------------------------------------|
| Description           | Grid switch module - 20A intermediate switch                                                                                                                                                                                                                                                                                                                            |
| Size                  | 51mm x 24mm                                                                                                                                                                                                                                                                                                                                                             |
| Range                 | GRID360                                                                                                                                                                                                                                                                                                                                                                 |
| Colour                | Polished chrome white insert                                                                                                                                                                                                                                                                                                                                            |
| Material              | Premium grade steel                                                                                                                                                                                                                                                                                                                                                     |
| Included              | M3.5 fixing screws                                                                                                                                                                                                                                                                                                                                                      |
| Weight                | 0.03kg                                                                                                                                                                                                                                                                                                                                                                  |
| Inner Carton Quantity | 20                                                                                                                                                                                                                                                                                                                                                                      |
| Inner Carton Weight   | 0.6kg                                                                                                                                                                                                                                                                                                                                                                   |
| Guarantee             | 15 years                                                                                                                                                                                                                                                                                                                                                                |
| Barcode               | 5025117012796                                                                                                                                                                                                                                                                                                                                                           |
| Commodity Code        | 85369085                                                                                                                                                                                                                                                                                                                                                                |
| Standards             | BS EN 60669-1                                                                                                                                                                                                                                                                                                                                                           |
| Notes                 | <ul> <li>Grid 360 products offer the most versatile option for wiring accessories</li> <li>Easy to install with no need for yokes - modules screw directly into each plate</li> <li>Over 300 items - thousands of combinations possible to suit every need</li> <li>Sixteen plate finishes from 1 gang to 12 gang to compliment all current Selectric ranges</li> </ul> |