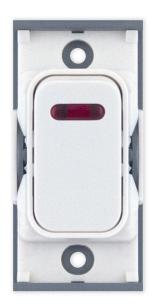

## Data Sheet : SGRID360-7

| Code                  | SGRID360-7                                                                                                                                                                                                                                                                                                                                                              |
|-----------------------|-------------------------------------------------------------------------------------------------------------------------------------------------------------------------------------------------------------------------------------------------------------------------------------------------------------------------------------------------------------------------|
| Description           | Grid switch module - 20A DP switch with neon                                                                                                                                                                                                                                                                                                                            |
| Size                  | 51mm x 24mm                                                                                                                                                                                                                                                                                                                                                             |
| Range                 | GRID360                                                                                                                                                                                                                                                                                                                                                                 |
| Colour                | White                                                                                                                                                                                                                                                                                                                                                                   |
| Material              | Bakelite                                                                                                                                                                                                                                                                                                                                                                |
| Included              | M3.5 fixing screws                                                                                                                                                                                                                                                                                                                                                      |
| Weight                | 0.027kg                                                                                                                                                                                                                                                                                                                                                                 |
| Inner Carton Quantity | 20                                                                                                                                                                                                                                                                                                                                                                      |
| Inner Carton Weight   | 0.54kg                                                                                                                                                                                                                                                                                                                                                                  |
| Guarantee             | 25 years                                                                                                                                                                                                                                                                                                                                                                |
| Barcode               | 5025117011638                                                                                                                                                                                                                                                                                                                                                           |
| Commodity Code        | 85369085                                                                                                                                                                                                                                                                                                                                                                |
| Standards             | BS EN 60669-1                                                                                                                                                                                                                                                                                                                                                           |
| Notes                 | <ul> <li>Grid 360 products offer the most versatile option for wiring accessories</li> <li>Easy to install with no need for yokes - modules screw directly into each plate</li> <li>Over 300 items - thousands of combinations possible to suit every need</li> <li>Sixteen plate finishes from 1 gang to 12 gang to compliment all current Selectric ranges</li> </ul> |