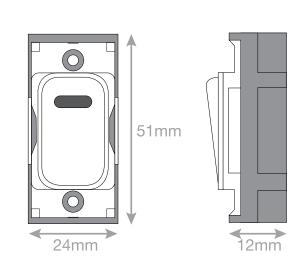

## Data Sheet : SGRID360-7

| Code                  | SGRID360-7                                                                                                                                                                                                                                                                                                                                                              |
|-----------------------|-------------------------------------------------------------------------------------------------------------------------------------------------------------------------------------------------------------------------------------------------------------------------------------------------------------------------------------------------------------------------|
| Description           | Grid switch module - 20A DP switch with neon                                                                                                                                                                                                                                                                                                                            |
| Size                  | 51mm x 24mm                                                                                                                                                                                                                                                                                                                                                             |
| Range                 | GRID360                                                                                                                                                                                                                                                                                                                                                                 |
| Colour                | White                                                                                                                                                                                                                                                                                                                                                                   |
| Material              | Bakelite                                                                                                                                                                                                                                                                                                                                                                |
| Included              | M3.5 fixing screws                                                                                                                                                                                                                                                                                                                                                      |
| Weight                | 0.027kg                                                                                                                                                                                                                                                                                                                                                                 |
| Inner Carton Quantity | 20                                                                                                                                                                                                                                                                                                                                                                      |
| Inner Carton Weight   | 0.54kg                                                                                                                                                                                                                                                                                                                                                                  |
| Guarantee             | 25 years                                                                                                                                                                                                                                                                                                                                                                |
| Barcode               | 5025117011638                                                                                                                                                                                                                                                                                                                                                           |
| Commodity Code        | 85369085                                                                                                                                                                                                                                                                                                                                                                |
| Standards             | BS EN 60669-1                                                                                                                                                                                                                                                                                                                                                           |
| Notes                 | <ul> <li>Grid 360 products offer the most versatile option for wiring accessories</li> <li>Easy to install with no need for yokes - modules screw directly into each plate</li> <li>Over 300 items - thousands of combinations possible to suit every need</li> <li>Sixteen plate finishes from 1 gang to 12 gang to compliment all current Selectric ranges</li> </ul> |