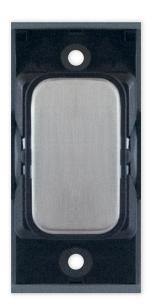

## Data Sheet : SGRID360-52

| Code                  | SGRID360-52                                                                                                                                                                                                                                                                                                                                                             |
|-----------------------|-------------------------------------------------------------------------------------------------------------------------------------------------------------------------------------------------------------------------------------------------------------------------------------------------------------------------------------------------------------------------|
| Description           | Grid switch module - blank plate                                                                                                                                                                                                                                                                                                                                        |
| Size                  | 51mm x 24mm                                                                                                                                                                                                                                                                                                                                                             |
| Range                 | GRID360                                                                                                                                                                                                                                                                                                                                                                 |
| Colour                | Satin chrome black insert                                                                                                                                                                                                                                                                                                                                               |
| Material              | Premium grade steel                                                                                                                                                                                                                                                                                                                                                     |
| Included              | M3.5 fixing screws                                                                                                                                                                                                                                                                                                                                                      |
| Weight                | 0.018kg                                                                                                                                                                                                                                                                                                                                                                 |
| Inner Carton Quantity | 20                                                                                                                                                                                                                                                                                                                                                                      |
| Inner Carton Weight   | 0.36kg                                                                                                                                                                                                                                                                                                                                                                  |
| Guarantee             | 15 years                                                                                                                                                                                                                                                                                                                                                                |
| Barcode               | 5025117012505                                                                                                                                                                                                                                                                                                                                                           |
| Commodity Code        | 85369085                                                                                                                                                                                                                                                                                                                                                                |
| Standards             | BS 5733                                                                                                                                                                                                                                                                                                                                                                 |
| Notes                 | <ul> <li>Grid 360 products offer the most versatile option for wiring accessories</li> <li>Easy to install with no need for yokes - modules screw directly into each plate</li> <li>Over 300 items - thousands of combinations possible to suit every need</li> <li>Sixteen plate finishes from 1 gang to 12 gang to compliment all current Selectric ranges</li> </ul> |