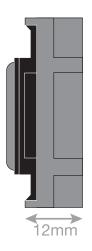

## Data Sheet : SGRID360-52

| Code                  | SGRID360-52                                                                                                                                                                                                                                                                                                                                                             |
|-----------------------|-------------------------------------------------------------------------------------------------------------------------------------------------------------------------------------------------------------------------------------------------------------------------------------------------------------------------------------------------------------------------|
| Description           | Grid switch module - blank plate                                                                                                                                                                                                                                                                                                                                        |
| Size                  | 51mm x 24mm                                                                                                                                                                                                                                                                                                                                                             |
| Range                 | GRID360                                                                                                                                                                                                                                                                                                                                                                 |
| Colour                | Satin chrome black insert                                                                                                                                                                                                                                                                                                                                               |
| Material              | Premium grade steel                                                                                                                                                                                                                                                                                                                                                     |
| Included              | M3.5 fixing screws                                                                                                                                                                                                                                                                                                                                                      |
| Weight                | 0.018kg                                                                                                                                                                                                                                                                                                                                                                 |
| Inner Carton Quantity | 20                                                                                                                                                                                                                                                                                                                                                                      |
| Inner Carton Weight   | 0.36kg                                                                                                                                                                                                                                                                                                                                                                  |
| Guarantee             | 15 years                                                                                                                                                                                                                                                                                                                                                                |
| Barcode               | 5025117012505                                                                                                                                                                                                                                                                                                                                                           |
| Commodity Code        | 85369085                                                                                                                                                                                                                                                                                                                                                                |
| Standards             | BS 5733                                                                                                                                                                                                                                                                                                                                                                 |
| Notes                 | <ul> <li>Grid 360 products offer the most versatile option for wiring accessories</li> <li>Easy to install with no need for yokes - modules screw directly into each plate</li> <li>Over 300 items - thousands of combinations possible to suit every need</li> <li>Sixteen plate finishes from 1 gang to 12 gang to compliment all current Selectric ranges</li> </ul> |