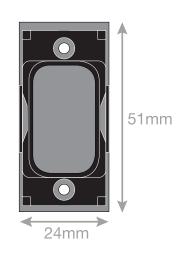

## Data Sheet : SGRID360-52

| Code                  | SGRID360-52                                                                                                                                                                                                                                                                                                                                                             |
|-----------------------|-------------------------------------------------------------------------------------------------------------------------------------------------------------------------------------------------------------------------------------------------------------------------------------------------------------------------------------------------------------------------|
| Description           | Grid switch module - blank plate                                                                                                                                                                                                                                                                                                                                        |
| Size                  | 51mm x 24mm                                                                                                                                                                                                                                                                                                                                                             |
| Range                 | GRID360                                                                                                                                                                                                                                                                                                                                                                 |
| Colour                | Satin chrome black insert                                                                                                                                                                                                                                                                                                                                               |
| Material              | Premium grade steel                                                                                                                                                                                                                                                                                                                                                     |
| Included              | M3.5 fixing screws                                                                                                                                                                                                                                                                                                                                                      |
| Weight                | 0.018kg                                                                                                                                                                                                                                                                                                                                                                 |
| Inner Carton Quantity | 20                                                                                                                                                                                                                                                                                                                                                                      |
| Inner Carton Weight   | 0.36kg                                                                                                                                                                                                                                                                                                                                                                  |
| Guarantee             | 15 years                                                                                                                                                                                                                                                                                                                                                                |
| Barcode               | 5025117012505                                                                                                                                                                                                                                                                                                                                                           |
| Commodity Code        | 85369085                                                                                                                                                                                                                                                                                                                                                                |
| Standards             | BS 5733                                                                                                                                                                                                                                                                                                                                                                 |
| Notes                 | <ul> <li>Grid 360 products offer the most versatile option for wiring accessories</li> <li>Easy to install with no need for yokes - modules screw directly into each plate</li> <li>Over 300 items - thousands of combinations possible to suit every need</li> <li>Sixteen plate finishes from 1 gang to 12 gang to compliment all current Selectric ranges</li> </ul> |