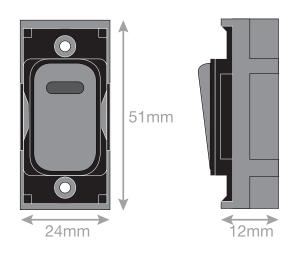

## **SGRID360-46**

| Code                  | SGRID360-46                                                                                                                                                                                                                                                                                                                                                             |
|-----------------------|-------------------------------------------------------------------------------------------------------------------------------------------------------------------------------------------------------------------------------------------------------------------------------------------------------------------------------------------------------------------------|
| Description           | Grid switch module - 20A DP switch with neon                                                                                                                                                                                                                                                                                                                            |
| Size                  | 51mm x 24mm                                                                                                                                                                                                                                                                                                                                                             |
| Range                 | GRID360                                                                                                                                                                                                                                                                                                                                                                 |
| Colour                | Satin chrome black insert                                                                                                                                                                                                                                                                                                                                               |
| Material              | Premium grade steel                                                                                                                                                                                                                                                                                                                                                     |
| Included              | M3.5 fixing screws                                                                                                                                                                                                                                                                                                                                                      |
| Weight                | 0.03kg                                                                                                                                                                                                                                                                                                                                                                  |
| Inner Carton Quantity | 20                                                                                                                                                                                                                                                                                                                                                                      |
| Inner Carton Weight   | 0.6kg                                                                                                                                                                                                                                                                                                                                                                   |
| Guarantee             | 15 years                                                                                                                                                                                                                                                                                                                                                                |
| Barcode               | 5025117012444                                                                                                                                                                                                                                                                                                                                                           |
| Commodity Code        | 85369085                                                                                                                                                                                                                                                                                                                                                                |
| Standards             | BS EN 60669-1                                                                                                                                                                                                                                                                                                                                                           |
| Notes                 | <ul> <li>Grid 360 products offer the most versatile option for wiring accessories</li> <li>Easy to install with no need for yokes - modules screw directly into each plate</li> <li>Over 300 items - thousands of combinations possible to suit every need</li> <li>Sixteen plate finishes from 1 gang to 12 gang to compliment all current Selectric ranges</li> </ul> |