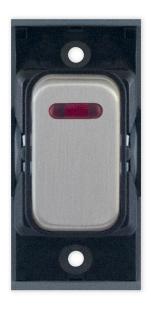

## **SGRID360-46**

| Code                  | SGRID360-46                                                                                                                                                                                                                                                                                                                                                             |
|-----------------------|-------------------------------------------------------------------------------------------------------------------------------------------------------------------------------------------------------------------------------------------------------------------------------------------------------------------------------------------------------------------------|
| Description           | Grid switch module - 20A DP switch with neon                                                                                                                                                                                                                                                                                                                            |
| Size                  | 51mm x 24mm                                                                                                                                                                                                                                                                                                                                                             |
| Range                 | GRID360                                                                                                                                                                                                                                                                                                                                                                 |
| Colour                | Satin chrome black insert                                                                                                                                                                                                                                                                                                                                               |
| Material              | Premium grade steel                                                                                                                                                                                                                                                                                                                                                     |
| Included              | M3.5 fixing screws                                                                                                                                                                                                                                                                                                                                                      |
| Weight                | 0.03kg                                                                                                                                                                                                                                                                                                                                                                  |
| Inner Carton Quantity | 20                                                                                                                                                                                                                                                                                                                                                                      |
| Inner Carton Weight   | 0.6kg                                                                                                                                                                                                                                                                                                                                                                   |
| Guarantee             | 15 years                                                                                                                                                                                                                                                                                                                                                                |
| Barcode               | 5025117012444                                                                                                                                                                                                                                                                                                                                                           |
| Commodity Code        | 85369085                                                                                                                                                                                                                                                                                                                                                                |
| Standards             | BS EN 60669-1                                                                                                                                                                                                                                                                                                                                                           |
| Notes                 | <ul> <li>Grid 360 products offer the most versatile option for wiring accessories</li> <li>Easy to install with no need for yokes - modules screw directly into each plate</li> <li>Over 300 items - thousands of combinations possible to suit every need</li> <li>Sixteen plate finishes from 1 gang to 12 gang to compliment all current Selectric ranges</li> </ul> |