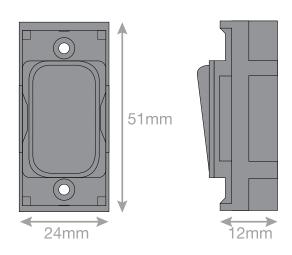

## SGRID360-386

| Code                  | SGRID360-386                                                                                                                                                                                                                                                                                                                                                            |
|-----------------------|-------------------------------------------------------------------------------------------------------------------------------------------------------------------------------------------------------------------------------------------------------------------------------------------------------------------------------------------------------------------------|
| Description           | Grid switch module - 20A DP switch engraved "fan"                                                                                                                                                                                                                                                                                                                       |
| Size                  | 51mm x 24mm                                                                                                                                                                                                                                                                                                                                                             |
| Range                 | GRID360                                                                                                                                                                                                                                                                                                                                                                 |
| Colour                | Satin chrome grey insert                                                                                                                                                                                                                                                                                                                                                |
| Material              | Premium grade steel                                                                                                                                                                                                                                                                                                                                                     |
| Included              | M3.5 fixing screws                                                                                                                                                                                                                                                                                                                                                      |
| Weight                | 0.03kg                                                                                                                                                                                                                                                                                                                                                                  |
| Inner Carton Quantity | 20                                                                                                                                                                                                                                                                                                                                                                      |
| Inner Carton Weight   | 0.6kg                                                                                                                                                                                                                                                                                                                                                                   |
| Guarantee             | 15 years                                                                                                                                                                                                                                                                                                                                                                |
| Barcode               | 5025117018415                                                                                                                                                                                                                                                                                                                                                           |
| Commodity Code        | 85369085                                                                                                                                                                                                                                                                                                                                                                |
| Standards             | BS EN 60669-1                                                                                                                                                                                                                                                                                                                                                           |
| Notes                 | <ul> <li>Grid 360 products offer the most versatile option for wiring accessories</li> <li>Easy to install with no need for yokes - modules screw directly into each plate</li> <li>Over 300 items - thousands of combinations possible to suit every need</li> <li>Sixteen plate finishes from 1 gang to 12 gang to compliment all current Selectric ranges</li> </ul> |