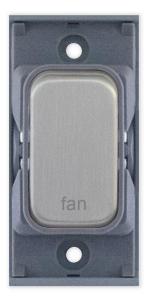

## SGRID360-386

| Code                  | SGRID360-386                                                                                                                                                                                                                                                                                                                                                            |
|-----------------------|-------------------------------------------------------------------------------------------------------------------------------------------------------------------------------------------------------------------------------------------------------------------------------------------------------------------------------------------------------------------------|
| Description           | Grid switch module - 20A DP switch engraved "fan"                                                                                                                                                                                                                                                                                                                       |
| Size                  | 51mm x 24mm                                                                                                                                                                                                                                                                                                                                                             |
| Range                 | GRID360                                                                                                                                                                                                                                                                                                                                                                 |
| Colour                | Satin chrome grey insert                                                                                                                                                                                                                                                                                                                                                |
| Material              | Premium grade steel                                                                                                                                                                                                                                                                                                                                                     |
| Included              | M3.5 fixing screws                                                                                                                                                                                                                                                                                                                                                      |
| Weight                | 0.03kg                                                                                                                                                                                                                                                                                                                                                                  |
| Inner Carton Quantity | 20                                                                                                                                                                                                                                                                                                                                                                      |
| Inner Carton Weight   | 0.6kg                                                                                                                                                                                                                                                                                                                                                                   |
| Guarantee             | 15 years                                                                                                                                                                                                                                                                                                                                                                |
| Barcode               | 5025117018415                                                                                                                                                                                                                                                                                                                                                           |
| Commodity Code        | 85369085                                                                                                                                                                                                                                                                                                                                                                |
| Standards             | BS EN 60669-1                                                                                                                                                                                                                                                                                                                                                           |
| Notes                 | <ul> <li>Grid 360 products offer the most versatile option for wiring accessories</li> <li>Easy to install with no need for yokes - modules screw directly into each plate</li> <li>Over 300 items - thousands of combinations possible to suit every need</li> <li>Sixteen plate finishes from 1 gang to 12 gang to compliment all current Selectric ranges</li> </ul> |