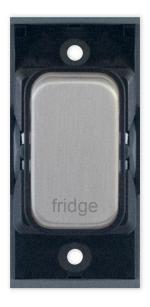

## SGRID360-363

| Code                  | SGRID360-363                                                                                                                                                                                                                                                                                                                                                            |
|-----------------------|-------------------------------------------------------------------------------------------------------------------------------------------------------------------------------------------------------------------------------------------------------------------------------------------------------------------------------------------------------------------------|
| Description           | Grid switch module - 20A DP switch engraved "fridge"                                                                                                                                                                                                                                                                                                                    |
| Size                  | 51mm x 24mm                                                                                                                                                                                                                                                                                                                                                             |
| Range                 | GRID360                                                                                                                                                                                                                                                                                                                                                                 |
| Colour                | Satin chrome black insert                                                                                                                                                                                                                                                                                                                                               |
| Material              | Premium grade steel                                                                                                                                                                                                                                                                                                                                                     |
| Included              | M3.5 fixing screws                                                                                                                                                                                                                                                                                                                                                      |
| Weight                | 0.03kg                                                                                                                                                                                                                                                                                                                                                                  |
| Inner Carton Quantity | 20                                                                                                                                                                                                                                                                                                                                                                      |
| Inner Carton Weight   | 0.6kg                                                                                                                                                                                                                                                                                                                                                                   |
| Guarantee             | 15 years                                                                                                                                                                                                                                                                                                                                                                |
| Barcode               | 5025117018163                                                                                                                                                                                                                                                                                                                                                           |
| Commodity Code        | 85369085                                                                                                                                                                                                                                                                                                                                                                |
| Standards             | BS EN 60669-1                                                                                                                                                                                                                                                                                                                                                           |
| Notes                 | <ul> <li>Grid 360 products offer the most versatile option for wiring accessories</li> <li>Easy to install with no need for yokes - modules screw directly into each plate</li> <li>Over 300 items - thousands of combinations possible to suit every need</li> <li>Sixteen plate finishes from 1 gang to 12 gang to compliment all current Selectric ranges</li> </ul> |