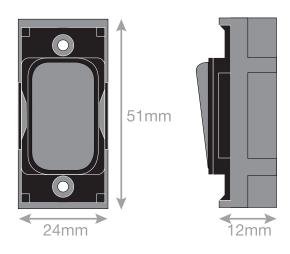

## SGRID360-363

| Code                  | SGRID360-363                                                                                                                                                                                                                                                                                                                                                            |
|-----------------------|-------------------------------------------------------------------------------------------------------------------------------------------------------------------------------------------------------------------------------------------------------------------------------------------------------------------------------------------------------------------------|
| Description           | Grid switch module - 20A DP switch engraved "fridge"                                                                                                                                                                                                                                                                                                                    |
| Size                  | 51mm x 24mm                                                                                                                                                                                                                                                                                                                                                             |
| Range                 | GRID360                                                                                                                                                                                                                                                                                                                                                                 |
| Colour                | Satin chrome black insert                                                                                                                                                                                                                                                                                                                                               |
| Material              | Premium grade steel                                                                                                                                                                                                                                                                                                                                                     |
| Included              | M3.5 fixing screws                                                                                                                                                                                                                                                                                                                                                      |
| Weight                | 0.03kg                                                                                                                                                                                                                                                                                                                                                                  |
| Inner Carton Quantity | 20                                                                                                                                                                                                                                                                                                                                                                      |
| Inner Carton Weight   | 0.6kg                                                                                                                                                                                                                                                                                                                                                                   |
| Guarantee             | 15 years                                                                                                                                                                                                                                                                                                                                                                |
| Barcode               | 5025117018163                                                                                                                                                                                                                                                                                                                                                           |
| Commodity Code        | 85369085                                                                                                                                                                                                                                                                                                                                                                |
| Standards             | BS EN 60669-1                                                                                                                                                                                                                                                                                                                                                           |
| Notes                 | <ul> <li>Grid 360 products offer the most versatile option for wiring accessories</li> <li>Easy to install with no need for yokes - modules screw directly into each plate</li> <li>Over 300 items - thousands of combinations possible to suit every need</li> <li>Sixteen plate finishes from 1 gang to 12 gang to compliment all current Selectric ranges</li> </ul> |