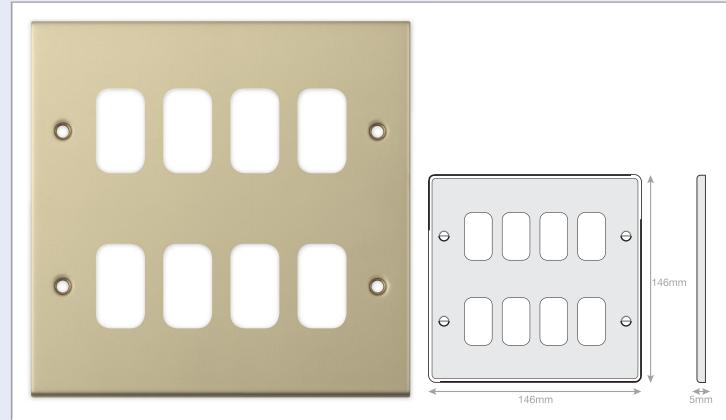

## Data Sheet : SGRID360-242

| Code                  | SGRID360-242                                                                                                                                                                                                                                                                                                                                                            |
|-----------------------|-------------------------------------------------------------------------------------------------------------------------------------------------------------------------------------------------------------------------------------------------------------------------------------------------------------------------------------------------------------------------|
| Description           | 5M - GRID360 Modular Plate - 8 Aperture                                                                                                                                                                                                                                                                                                                                 |
| Size                  | 146 x 146mm                                                                                                                                                                                                                                                                                                                                                             |
| Range                 | GRID360                                                                                                                                                                                                                                                                                                                                                                 |
| Colour                | Satin brass                                                                                                                                                                                                                                                                                                                                                             |
| Material              | Premium grade steel                                                                                                                                                                                                                                                                                                                                                     |
| Included              | M3.5 fixing screws                                                                                                                                                                                                                                                                                                                                                      |
| Weight                | 0.34kg                                                                                                                                                                                                                                                                                                                                                                  |
| Inner Carton Quantity | 10                                                                                                                                                                                                                                                                                                                                                                      |
| Inner Carton Weight   | 3.4kg                                                                                                                                                                                                                                                                                                                                                                   |
| Guarantee             | 5 years                                                                                                                                                                                                                                                                                                                                                                 |
| Barcode               | 5025117014790                                                                                                                                                                                                                                                                                                                                                           |
| Commodity Code        | 85369085                                                                                                                                                                                                                                                                                                                                                                |
| Standards             | BS 5733                                                                                                                                                                                                                                                                                                                                                                 |
| Notes                 | <ul> <li>Grid 360 products offer the most versatile option for wiring accessories</li> <li>Easy to install with no need for yokes - modules screw directly into each plate</li> <li>Over 300 items - thousands of combinations possible to suit every need</li> <li>Sixteen plate finishes from 1 gang to 12 gang to compliment all current Selectric ranges</li> </ul> |