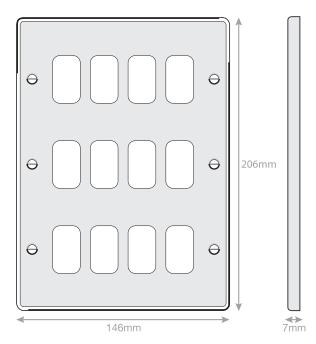

## **SGRID360-208**

| Code                  | SGRID360-208                                                                                                                                                                                                                                                                                                                                                            |
|-----------------------|-------------------------------------------------------------------------------------------------------------------------------------------------------------------------------------------------------------------------------------------------------------------------------------------------------------------------------------------------------------------------|
| Description           | 7M-PRO - GRID360 Modular Plate - 12 Aperture                                                                                                                                                                                                                                                                                                                            |
| Size                  | 206 x 146mm                                                                                                                                                                                                                                                                                                                                                             |
| Range                 | GRID360                                                                                                                                                                                                                                                                                                                                                                 |
| Colour                | Antique brass                                                                                                                                                                                                                                                                                                                                                           |
| Material              | Premium grade steel                                                                                                                                                                                                                                                                                                                                                     |
| Included              | M3.5 fixing screws                                                                                                                                                                                                                                                                                                                                                      |
| Weight                | 0.47kg                                                                                                                                                                                                                                                                                                                                                                  |
| Inner Carton Quantity | 10                                                                                                                                                                                                                                                                                                                                                                      |
| Inner Carton Weight   | 4.7kg                                                                                                                                                                                                                                                                                                                                                                   |
| Guarantee             | 5 years                                                                                                                                                                                                                                                                                                                                                                 |
| Barcode               | 5025117014455                                                                                                                                                                                                                                                                                                                                                           |
| Commodity Code        | 85369085                                                                                                                                                                                                                                                                                                                                                                |
| Standards             | BS 5733                                                                                                                                                                                                                                                                                                                                                                 |
| Notes                 | <ul> <li>Grid 360 products offer the most versatile option for wiring accessories</li> <li>Easy to install with no need for yokes - modules screw directly into each plate</li> <li>Over 300 items - thousands of combinations possible to suit every need</li> <li>Sixteen plate finishes from 1 gang to 12 gang to compliment all current Selectric ranges</li> </ul> |