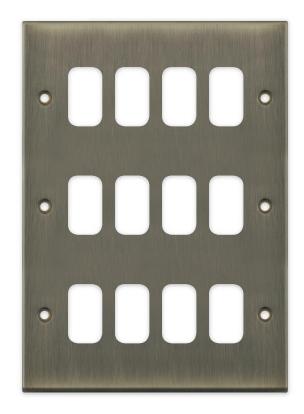

## **SGRID360-208**

| Code                  | SGRID360-208                                                                                                                                                                                                                                                                                                                                                            |
|-----------------------|-------------------------------------------------------------------------------------------------------------------------------------------------------------------------------------------------------------------------------------------------------------------------------------------------------------------------------------------------------------------------|
| Description           | 7M-PRO - GRID360 Modular Plate - 12 Aperture                                                                                                                                                                                                                                                                                                                            |
| Size                  | 206 x 146mm                                                                                                                                                                                                                                                                                                                                                             |
| Range                 | GRID360                                                                                                                                                                                                                                                                                                                                                                 |
| Colour                | Antique brass                                                                                                                                                                                                                                                                                                                                                           |
| Material              | Premium grade steel                                                                                                                                                                                                                                                                                                                                                     |
| Included              | M3.5 fixing screws                                                                                                                                                                                                                                                                                                                                                      |
| Weight                | 0.47kg                                                                                                                                                                                                                                                                                                                                                                  |
| Inner Carton Quantity | 10                                                                                                                                                                                                                                                                                                                                                                      |
| Inner Carton Weight   | 4.7kg                                                                                                                                                                                                                                                                                                                                                                   |
| Guarantee             | 5 years                                                                                                                                                                                                                                                                                                                                                                 |
| Barcode               | 5025117014455                                                                                                                                                                                                                                                                                                                                                           |
| Commodity Code        | 85369085                                                                                                                                                                                                                                                                                                                                                                |
| Standards             | BS 5733                                                                                                                                                                                                                                                                                                                                                                 |
| Notes                 | <ul> <li>Grid 360 products offer the most versatile option for wiring accessories</li> <li>Easy to install with no need for yokes - modules screw directly into each plate</li> <li>Over 300 items - thousands of combinations possible to suit every need</li> <li>Sixteen plate finishes from 1 gang to 12 gang to compliment all current Selectric ranges</li> </ul> |