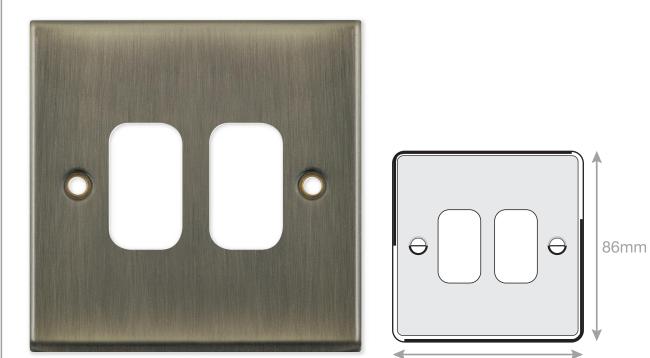

## Data Sheet : SGRID360-203

**↔** 7mm

86mm

| Code                  | SGRID360-203                                                                                                                                                                                                                                                                                                                                                            |
|-----------------------|-------------------------------------------------------------------------------------------------------------------------------------------------------------------------------------------------------------------------------------------------------------------------------------------------------------------------------------------------------------------------|
| Description           | 7M-PRO - GRID360 Modular Plate - 2 Aperture                                                                                                                                                                                                                                                                                                                             |
| Size                  | 86 x 86mm                                                                                                                                                                                                                                                                                                                                                               |
| Range                 | GRID360                                                                                                                                                                                                                                                                                                                                                                 |
| Colour                | Antique brass                                                                                                                                                                                                                                                                                                                                                           |
| Material              | Premium grade steel                                                                                                                                                                                                                                                                                                                                                     |
| Included              | M3.5 fixing screws                                                                                                                                                                                                                                                                                                                                                      |
| Weight                | 0.1kg                                                                                                                                                                                                                                                                                                                                                                   |
| Inner Carton Quantity | 10                                                                                                                                                                                                                                                                                                                                                                      |
| Inner Carton Weight   | 1kg                                                                                                                                                                                                                                                                                                                                                                     |
| Guarantee             | 5 years                                                                                                                                                                                                                                                                                                                                                                 |
| Barcode               | 5025117014400                                                                                                                                                                                                                                                                                                                                                           |
| Commodity Code        | 85369085                                                                                                                                                                                                                                                                                                                                                                |
| Standards             | BS 5733                                                                                                                                                                                                                                                                                                                                                                 |
| Notes                 | <ul> <li>Grid 360 products offer the most versatile option for wiring accessories</li> <li>Easy to install with no need for yokes - modules screw directly into each plate</li> <li>Over 300 items - thousands of combinations possible to suit every need</li> <li>Sixteen plate finishes from 1 gang to 12 gang to compliment all current Selectric ranges</li> </ul> |