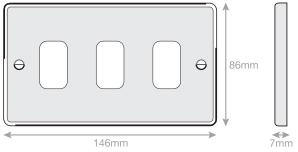

## Data Sheet : SGRID360-197

| Code                  | SGRID360-197                                                                                                                                                                                                                                                                                                                                                            |
|-----------------------|-------------------------------------------------------------------------------------------------------------------------------------------------------------------------------------------------------------------------------------------------------------------------------------------------------------------------------------------------------------------------|
| Description           | 7M-PRO - GRID360 Modular Plate - 3 Aperture                                                                                                                                                                                                                                                                                                                             |
| Size                  | 146 x 86mm                                                                                                                                                                                                                                                                                                                                                              |
| Range                 | GRID360                                                                                                                                                                                                                                                                                                                                                                 |
| Colour                | Black nickel                                                                                                                                                                                                                                                                                                                                                            |
| Material              | Premium grade steel                                                                                                                                                                                                                                                                                                                                                     |
| Included              | M3.5 fixing screws                                                                                                                                                                                                                                                                                                                                                      |
| Weight                | 0.21kg                                                                                                                                                                                                                                                                                                                                                                  |
| Inner Carton Quantity | 10                                                                                                                                                                                                                                                                                                                                                                      |
| Inner Carton Weight   | 2.1kg                                                                                                                                                                                                                                                                                                                                                                   |
| Guarantee             | 5 years                                                                                                                                                                                                                                                                                                                                                                 |
| Barcode               | 5025117014349                                                                                                                                                                                                                                                                                                                                                           |
| Commodity Code        | 85369085                                                                                                                                                                                                                                                                                                                                                                |
| Standards             | BS 5733                                                                                                                                                                                                                                                                                                                                                                 |
| Notes                 | <ul> <li>Grid 360 products offer the most versatile option for wiring accessories</li> <li>Easy to install with no need for yokes - modules screw directly into each plate</li> <li>Over 300 items - thousands of combinations possible to suit every need</li> <li>Sixteen plate finishes from 1 gang to 12 gang to compliment all current Selectric ranges</li> </ul> |