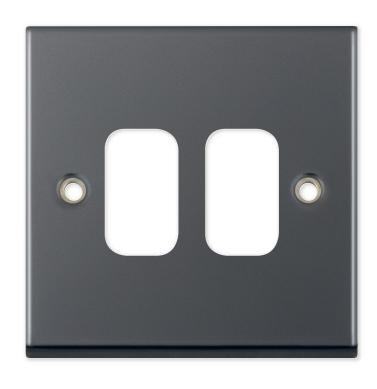

## SGRID360-196

| Code                  | SGRID360-196                                                                                                                                                                                                                                                                                                                                                            |
|-----------------------|-------------------------------------------------------------------------------------------------------------------------------------------------------------------------------------------------------------------------------------------------------------------------------------------------------------------------------------------------------------------------|
| Description           | 7M-PRO - GRID360 Modular Plate - 2 Aperture                                                                                                                                                                                                                                                                                                                             |
| Size                  | 86 x 86mm                                                                                                                                                                                                                                                                                                                                                               |
| Range                 | GRID360                                                                                                                                                                                                                                                                                                                                                                 |
| Colour                | Black nickel                                                                                                                                                                                                                                                                                                                                                            |
| Material              | Premium grade steel                                                                                                                                                                                                                                                                                                                                                     |
| Included              | M3.5 fixing screws                                                                                                                                                                                                                                                                                                                                                      |
| Weight                | 0.1kg                                                                                                                                                                                                                                                                                                                                                                   |
| Inner Carton Quantity | 10                                                                                                                                                                                                                                                                                                                                                                      |
| Inner Carton Weight   | 1kg                                                                                                                                                                                                                                                                                                                                                                     |
| Guarantee             | 5 years                                                                                                                                                                                                                                                                                                                                                                 |
| Barcode               | 5025117014332                                                                                                                                                                                                                                                                                                                                                           |
| Commodity Code        | 85369085                                                                                                                                                                                                                                                                                                                                                                |
| Standards             | BS 5733                                                                                                                                                                                                                                                                                                                                                                 |
| Notes                 | <ul> <li>Grid 360 products offer the most versatile option for wiring accessories</li> <li>Easy to install with no need for yokes - modules screw directly into each plate</li> <li>Over 300 items - thousands of combinations possible to suit every need</li> <li>Sixteen plate finishes from 1 gang to 12 gang to compliment all current Selectric ranges</li> </ul> |