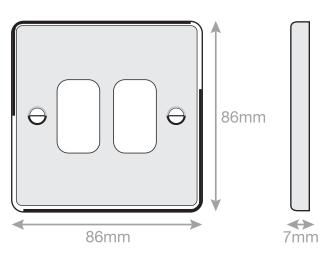

## SGRID360-196

| Code                  | SGRID360-196                                                                                                                                                                                                                                                                                                                                                            |
|-----------------------|-------------------------------------------------------------------------------------------------------------------------------------------------------------------------------------------------------------------------------------------------------------------------------------------------------------------------------------------------------------------------|
| Description           | 7M-PRO - GRID360 Modular Plate - 2 Aperture                                                                                                                                                                                                                                                                                                                             |
| Size                  | 86 x 86mm                                                                                                                                                                                                                                                                                                                                                               |
| Range                 | GRID360                                                                                                                                                                                                                                                                                                                                                                 |
| Colour                | Black nickel                                                                                                                                                                                                                                                                                                                                                            |
| Material              | Premium grade steel                                                                                                                                                                                                                                                                                                                                                     |
| Included              | M3.5 fixing screws                                                                                                                                                                                                                                                                                                                                                      |
| Weight                | 0.1kg                                                                                                                                                                                                                                                                                                                                                                   |
| Inner Carton Quantity | 10                                                                                                                                                                                                                                                                                                                                                                      |
| Inner Carton Weight   | 1kg                                                                                                                                                                                                                                                                                                                                                                     |
| Guarantee             | 5 years                                                                                                                                                                                                                                                                                                                                                                 |
| Barcode               | 5025117014332                                                                                                                                                                                                                                                                                                                                                           |
| Commodity Code        | 85369085                                                                                                                                                                                                                                                                                                                                                                |
| Standards             | BS 5733                                                                                                                                                                                                                                                                                                                                                                 |
| Notes                 | <ul> <li>Grid 360 products offer the most versatile option for wiring accessories</li> <li>Easy to install with no need for yokes - modules screw directly into each plate</li> <li>Over 300 items - thousands of combinations possible to suit every need</li> <li>Sixteen plate finishes from 1 gang to 12 gang to compliment all current Selectric ranges</li> </ul> |