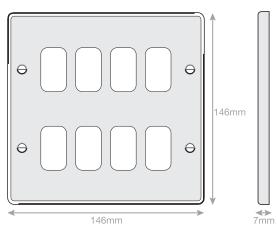

## SGRID360-193

| Code                  | SGRID360-193                                                                                                                                                                                                                                                                                                                                                            |
|-----------------------|-------------------------------------------------------------------------------------------------------------------------------------------------------------------------------------------------------------------------------------------------------------------------------------------------------------------------------------------------------------------------|
| Description           | 7M-PRO - GRID360 Modular Plate - 8 Aperture                                                                                                                                                                                                                                                                                                                             |
| Size                  | 146 x 146mm                                                                                                                                                                                                                                                                                                                                                             |
| Range                 | GRID360                                                                                                                                                                                                                                                                                                                                                                 |
| Colour                | Polished chrome                                                                                                                                                                                                                                                                                                                                                         |
| Material              | Premium grade steel                                                                                                                                                                                                                                                                                                                                                     |
| Included              | M3.5 fixing screws                                                                                                                                                                                                                                                                                                                                                      |
| Weight                | 0.36kg                                                                                                                                                                                                                                                                                                                                                                  |
| Inner Carton Quantity | 10                                                                                                                                                                                                                                                                                                                                                                      |
| Inner Carton Weight   | 3.6kg                                                                                                                                                                                                                                                                                                                                                                   |
| Guarantee             | 5 years                                                                                                                                                                                                                                                                                                                                                                 |
| Barcode               | 5025117014301                                                                                                                                                                                                                                                                                                                                                           |
| Commodity Code        | 85369085                                                                                                                                                                                                                                                                                                                                                                |
| Standards             | BS 5733                                                                                                                                                                                                                                                                                                                                                                 |
| Notes                 | <ul> <li>Grid 360 products offer the most versatile option for wiring accessories</li> <li>Easy to install with no need for yokes - modules screw directly into each plate</li> <li>Over 300 items - thousands of combinations possible to suit every need</li> <li>Sixteen plate finishes from 1 gang to 12 gang to compliment all current Selectric ranges</li> </ul> |