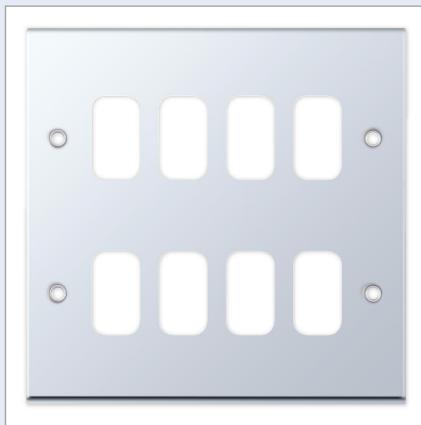

## SGRID360-193

| Code                  | SGRID360-193                                                                                                                                                                                                                                                                                                                                                            |
|-----------------------|-------------------------------------------------------------------------------------------------------------------------------------------------------------------------------------------------------------------------------------------------------------------------------------------------------------------------------------------------------------------------|
| Description           | 7M-PRO - GRID360 Modular Plate - 8 Aperture                                                                                                                                                                                                                                                                                                                             |
| Size                  | 146 x 146mm                                                                                                                                                                                                                                                                                                                                                             |
| Range                 | GRID360                                                                                                                                                                                                                                                                                                                                                                 |
| Colour                | Polished chrome                                                                                                                                                                                                                                                                                                                                                         |
| Material              | Premium grade steel                                                                                                                                                                                                                                                                                                                                                     |
| Included              | M3.5 fixing screws                                                                                                                                                                                                                                                                                                                                                      |
| Weight                | 0.36kg                                                                                                                                                                                                                                                                                                                                                                  |
| Inner Carton Quantity | 10                                                                                                                                                                                                                                                                                                                                                                      |
| Inner Carton Weight   | 3.6kg                                                                                                                                                                                                                                                                                                                                                                   |
| Guarantee             | 5 years                                                                                                                                                                                                                                                                                                                                                                 |
| Barcode               | 5025117014301                                                                                                                                                                                                                                                                                                                                                           |
| Commodity Code        | 85369085                                                                                                                                                                                                                                                                                                                                                                |
| Standards             | BS 5733                                                                                                                                                                                                                                                                                                                                                                 |
| Notes                 | <ul> <li>Grid 360 products offer the most versatile option for wiring accessories</li> <li>Easy to install with no need for yokes - modules screw directly into each plate</li> <li>Over 300 items - thousands of combinations possible to suit every need</li> <li>Sixteen plate finishes from 1 gang to 12 gang to compliment all current Selectric ranges</li> </ul> |