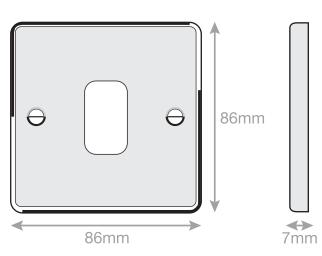

## **SGRID360-181**

| Code                  | SGRID360-181                                                                                                                                                                                                                                                                                                                                                            |
|-----------------------|-------------------------------------------------------------------------------------------------------------------------------------------------------------------------------------------------------------------------------------------------------------------------------------------------------------------------------------------------------------------------|
| Description           | 7M-PRO - GRID360 Modular Plate - 1 Aperture                                                                                                                                                                                                                                                                                                                             |
| Size                  | 86 x 86mm                                                                                                                                                                                                                                                                                                                                                               |
| Range                 | GRID360                                                                                                                                                                                                                                                                                                                                                                 |
| Colour                | Satin chrome                                                                                                                                                                                                                                                                                                                                                            |
| Material              | Premium grade steel                                                                                                                                                                                                                                                                                                                                                     |
| Included              | M3.5 fixing screws                                                                                                                                                                                                                                                                                                                                                      |
| Weight                | 0.11kg                                                                                                                                                                                                                                                                                                                                                                  |
| Inner Carton Quantity | 10                                                                                                                                                                                                                                                                                                                                                                      |
| Inner Carton Weight   | 1.1kg                                                                                                                                                                                                                                                                                                                                                                   |
| Guarantee             | 5 years                                                                                                                                                                                                                                                                                                                                                                 |
| Barcode               | 5025117014189                                                                                                                                                                                                                                                                                                                                                           |
| Commodity Code        | 85369085                                                                                                                                                                                                                                                                                                                                                                |
| Standards             | BS 5733                                                                                                                                                                                                                                                                                                                                                                 |
| Notes                 | <ul> <li>Grid 360 products offer the most versatile option for wiring accessories</li> <li>Easy to install with no need for yokes - modules screw directly into each plate</li> <li>Over 300 items - thousands of combinations possible to suit every need</li> <li>Sixteen plate finishes from 1 gang to 12 gang to compliment all current Selectric ranges</li> </ul> |