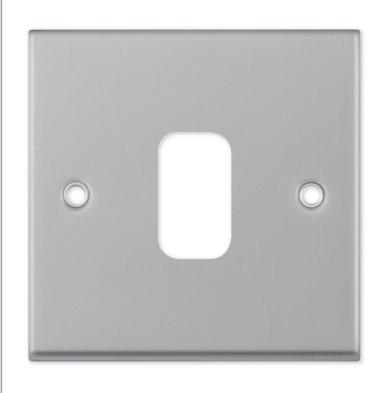

## **SGRID360-181**

| Code                  | SGRID360-181                                                                                                                                                                                                                                                                                                                                                            |
|-----------------------|-------------------------------------------------------------------------------------------------------------------------------------------------------------------------------------------------------------------------------------------------------------------------------------------------------------------------------------------------------------------------|
| Description           | 7M-PRO - GRID360 Modular Plate - 1 Aperture                                                                                                                                                                                                                                                                                                                             |
| Size                  | 86 x 86mm                                                                                                                                                                                                                                                                                                                                                               |
| Range                 | GRID360                                                                                                                                                                                                                                                                                                                                                                 |
| Colour                | Satin chrome                                                                                                                                                                                                                                                                                                                                                            |
| Material              | Premium grade steel                                                                                                                                                                                                                                                                                                                                                     |
| Included              | M3.5 fixing screws                                                                                                                                                                                                                                                                                                                                                      |
| Weight                | 0.11kg                                                                                                                                                                                                                                                                                                                                                                  |
| Inner Carton Quantity | 10                                                                                                                                                                                                                                                                                                                                                                      |
| Inner Carton Weight   | 1.1kg                                                                                                                                                                                                                                                                                                                                                                   |
| Guarantee             | 5 years                                                                                                                                                                                                                                                                                                                                                                 |
| Barcode               | 5025117014189                                                                                                                                                                                                                                                                                                                                                           |
| Commodity Code        | 85369085                                                                                                                                                                                                                                                                                                                                                                |
| Standards             | BS 5733                                                                                                                                                                                                                                                                                                                                                                 |
| Notes                 | <ul> <li>Grid 360 products offer the most versatile option for wiring accessories</li> <li>Easy to install with no need for yokes - modules screw directly into each plate</li> <li>Over 300 items - thousands of combinations possible to suit every need</li> <li>Sixteen plate finishes from 1 gang to 12 gang to compliment all current Selectric ranges</li> </ul> |