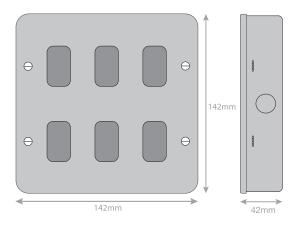

## **SGRID360-178**

| Code                  | SGRID360-178                                                                                                                                                                                                                                                                                                                                                                                       |
|-----------------------|----------------------------------------------------------------------------------------------------------------------------------------------------------------------------------------------------------------------------------------------------------------------------------------------------------------------------------------------------------------------------------------------------|
| Description           | Metal Clad - GRID360 Modular Plate - 6 Aperture                                                                                                                                                                                                                                                                                                                                                    |
| Size                  | 142 x 142mm                                                                                                                                                                                                                                                                                                                                                                                        |
| Range                 | GRID360                                                                                                                                                                                                                                                                                                                                                                                            |
| Colour                | Grey                                                                                                                                                                                                                                                                                                                                                                                               |
| Material              | High grade steel with aluminium epoxy powder coating                                                                                                                                                                                                                                                                                                                                               |
| Included              | M3.5 fixing screws                                                                                                                                                                                                                                                                                                                                                                                 |
| Weight                | 0.74kg                                                                                                                                                                                                                                                                                                                                                                                             |
| Inner Carton Quantity | 5                                                                                                                                                                                                                                                                                                                                                                                                  |
| Inner Carton Weight   | 3.7kg                                                                                                                                                                                                                                                                                                                                                                                              |
| Guarantee             | 15 years                                                                                                                                                                                                                                                                                                                                                                                           |
| Barcode               | 5025117014127                                                                                                                                                                                                                                                                                                                                                                                      |
| Commodity Code        | 85369085                                                                                                                                                                                                                                                                                                                                                                                           |
| Standards             | BS 5733                                                                                                                                                                                                                                                                                                                                                                                            |
| Notes                 | <ul> <li>Back box included</li> <li>Grid 360 products offer the most versatile option for wiring accessories</li> <li>Easy to install with no need for yokes - modules screw directly into each plate</li> <li>Over 300 items - thousands of combinations possible to suit every need</li> <li>Sixteen plate finishes from 1 gang to 12 gang to compliment all current Selectric ranges</li> </ul> |