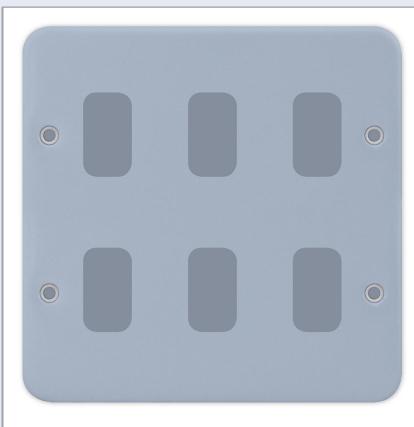

## **SGRID360-178**

| Code                  | SGRID360-178                                                                                                                                                                                                                                                                                                                                                                                       |
|-----------------------|----------------------------------------------------------------------------------------------------------------------------------------------------------------------------------------------------------------------------------------------------------------------------------------------------------------------------------------------------------------------------------------------------|
| Description           | Metal Clad - GRID360 Modular Plate - 6 Aperture                                                                                                                                                                                                                                                                                                                                                    |
| Size                  | 142 x 142mm                                                                                                                                                                                                                                                                                                                                                                                        |
| Range                 | GRID360                                                                                                                                                                                                                                                                                                                                                                                            |
| Colour                | Grey                                                                                                                                                                                                                                                                                                                                                                                               |
| Material              | High grade steel with aluminium epoxy powder coating                                                                                                                                                                                                                                                                                                                                               |
| Included              | M3.5 fixing screws                                                                                                                                                                                                                                                                                                                                                                                 |
| Weight                | 0.74kg                                                                                                                                                                                                                                                                                                                                                                                             |
| Inner Carton Quantity | 5                                                                                                                                                                                                                                                                                                                                                                                                  |
| Inner Carton Weight   | 3.7kg                                                                                                                                                                                                                                                                                                                                                                                              |
| Guarantee             | 15 years                                                                                                                                                                                                                                                                                                                                                                                           |
| Barcode               | 5025117014127                                                                                                                                                                                                                                                                                                                                                                                      |
| Commodity Code        | 85369085                                                                                                                                                                                                                                                                                                                                                                                           |
| Standards             | BS 5733                                                                                                                                                                                                                                                                                                                                                                                            |
| Notes                 | <ul> <li>Back box included</li> <li>Grid 360 products offer the most versatile option for wiring accessories</li> <li>Easy to install with no need for yokes - modules screw directly into each plate</li> <li>Over 300 items - thousands of combinations possible to suit every need</li> <li>Sixteen plate finishes from 1 gang to 12 gang to compliment all current Selectric ranges</li> </ul> |