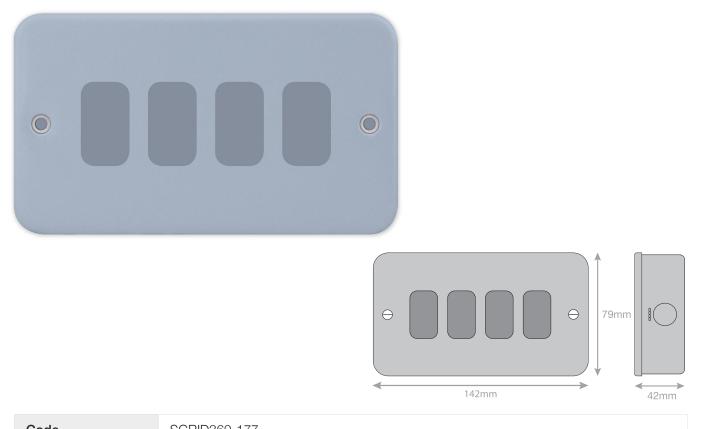

## Data Sheet : SGRID360-177

| Code                  | SGRID360-177                                                                                                                                                                                                                                                                                                                                                                                       |
|-----------------------|----------------------------------------------------------------------------------------------------------------------------------------------------------------------------------------------------------------------------------------------------------------------------------------------------------------------------------------------------------------------------------------------------|
| Description           | Metal Clad - GRID360 Modular Plate - 4 Aperture                                                                                                                                                                                                                                                                                                                                                    |
| Size                  | 142 x 79mm                                                                                                                                                                                                                                                                                                                                                                                         |
| Range                 | GRID360                                                                                                                                                                                                                                                                                                                                                                                            |
| Colour                | Grey                                                                                                                                                                                                                                                                                                                                                                                               |
| Material              | High grade steel with aluminium epoxy powder coating                                                                                                                                                                                                                                                                                                                                               |
| Included              | M3.5 fixing screws                                                                                                                                                                                                                                                                                                                                                                                 |
| Weight                | 0.33kg                                                                                                                                                                                                                                                                                                                                                                                             |
| Inner Carton Quantity | 5                                                                                                                                                                                                                                                                                                                                                                                                  |
| Inner Carton Weight   | 1.65kg                                                                                                                                                                                                                                                                                                                                                                                             |
| Guarantee             | 15 years                                                                                                                                                                                                                                                                                                                                                                                           |
| Barcode               | 5025117014110                                                                                                                                                                                                                                                                                                                                                                                      |
| Commodity Code        | 85369085                                                                                                                                                                                                                                                                                                                                                                                           |
| Standards             | BS 5733                                                                                                                                                                                                                                                                                                                                                                                            |
| Notes                 | <ul> <li>Back box included</li> <li>Grid 360 products offer the most versatile option for wiring accessories</li> <li>Easy to install with no need for yokes - modules screw directly into each plate</li> <li>Over 300 items - thousands of combinations possible to suit every need</li> <li>Sixteen plate finishes from 1 gang to 12 gang to compliment all current Selectric ranges</li> </ul> |