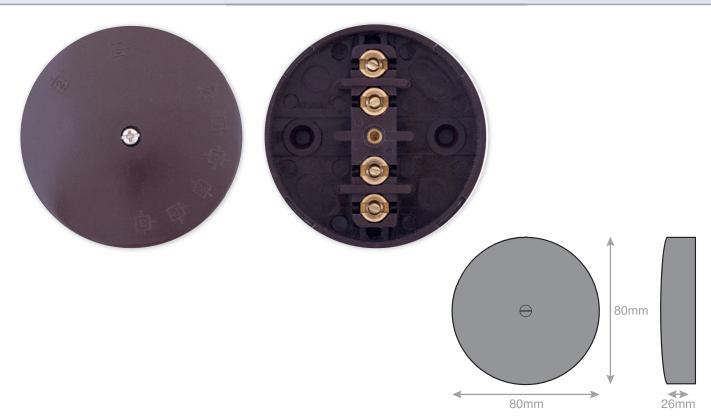

## LGK826B

| Code                  | LGK826B                                                                                                                                                                                                                                                                                             |
|-----------------------|-----------------------------------------------------------------------------------------------------------------------------------------------------------------------------------------------------------------------------------------------------------------------------------------------------|
| Description           | 20 Amp Junction Box 4 x 2.5mm Terminals - 80mm Diameter - Brown                                                                                                                                                                                                                                     |
| Size                  | 80mm x 80mm x 26mm                                                                                                                                                                                                                                                                                  |
| Range                 | Selectric Square                                                                                                                                                                                                                                                                                    |
| Colour                | Brown                                                                                                                                                                                                                                                                                               |
| Material              | Urea body, brass Connectors                                                                                                                                                                                                                                                                         |
| Weight                | 0.1kg                                                                                                                                                                                                                                                                                               |
| Inner Carton Quantity | 20                                                                                                                                                                                                                                                                                                  |
| Inner Carton Weight   | 2kg                                                                                                                                                                                                                                                                                                 |
| Barcode               | 5025117008584                                                                                                                                                                                                                                                                                       |
| Commodity Code        | 85369085                                                                                                                                                                                                                                                                                            |
| Standards             | BS 7671                                                                                                                                                                                                                                                                                             |
| Notes                 | <ul> <li>An electrical junction box is an enclosure, housing electrical connections, to protect the<br/>connections and provide a safety barrier. It is used mostly in ceilings, under floors or<br/>concealed behind an access panel – particularly in domestic or commercial buildings</li> </ul> |