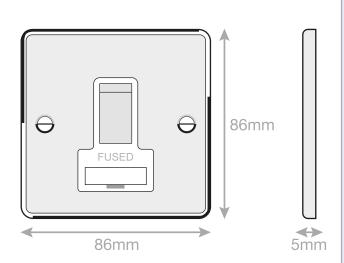

## **DSL128**

| Code                  | DSL128                                                                                                                                                                                                                                                                                                                                                                                                                                                                                                                 |
|-----------------------|------------------------------------------------------------------------------------------------------------------------------------------------------------------------------------------------------------------------------------------------------------------------------------------------------------------------------------------------------------------------------------------------------------------------------------------------------------------------------------------------------------------------|
| Description           | 13 Amp Fused Connection Unit - Switched                                                                                                                                                                                                                                                                                                                                                                                                                                                                                |
| Size                  | 86mm x 86mm x 5mm depth                                                                                                                                                                                                                                                                                                                                                                                                                                                                                                |
| Range                 | Selectric 5M                                                                                                                                                                                                                                                                                                                                                                                                                                                                                                           |
| Colour                | Satin chrome with white insert & matching metal rocker                                                                                                                                                                                                                                                                                                                                                                                                                                                                 |
| Material              | Premium grade steel                                                                                                                                                                                                                                                                                                                                                                                                                                                                                                    |
| Included              | M3.5 fixing screws & wiring instructions                                                                                                                                                                                                                                                                                                                                                                                                                                                                               |
| Weight                | 0.20kg                                                                                                                                                                                                                                                                                                                                                                                                                                                                                                                 |
| Inner Carton Quantity | 10                                                                                                                                                                                                                                                                                                                                                                                                                                                                                                                     |
| Inner Carton Weight   | 2kg                                                                                                                                                                                                                                                                                                                                                                                                                                                                                                                    |
| Guarantee             | 5 year plate guarantee                                                                                                                                                                                                                                                                                                                                                                                                                                                                                                 |
| Barcode               | 5025117981283                                                                                                                                                                                                                                                                                                                                                                                                                                                                                                          |
| Commodity Code        | 85369085                                                                                                                                                                                                                                                                                                                                                                                                                                                                                                               |
| Standards             | BS 1363-4                                                                                                                                                                                                                                                                                                                                                                                                                                                                                                              |
| Notes                 | <ul> <li>ASTA approved</li> <li>Fused Spur or Connection Unit is commonly used for powerful electrical appliances, such as washing machines, dish washers, extractor fans, hand dryers etc, that need to be installed without a plug. They are also used for electrical items that need to be installed on a separate cable from the ring main, for safety and maintenance purposes</li> <li>Modular and Euro Media products available within the range</li> <li>Minimum back box size required: 25mm depth</li> </ul> |