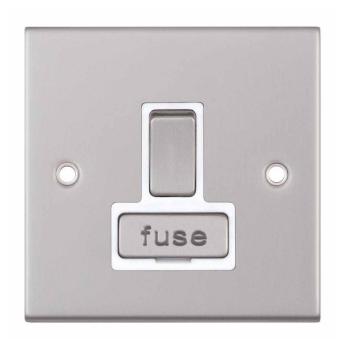

## **DSL128**

| Code                  | DSL128                                                                                                                                                                                                                                                                                                                                                                                                                                                                                                                 |
|-----------------------|------------------------------------------------------------------------------------------------------------------------------------------------------------------------------------------------------------------------------------------------------------------------------------------------------------------------------------------------------------------------------------------------------------------------------------------------------------------------------------------------------------------------|
| Description           | 13 Amp Fused Connection Unit - Switched                                                                                                                                                                                                                                                                                                                                                                                                                                                                                |
| Size                  | 86mm x 86mm x 5mm depth                                                                                                                                                                                                                                                                                                                                                                                                                                                                                                |
| Range                 | Selectric 5M                                                                                                                                                                                                                                                                                                                                                                                                                                                                                                           |
| Colour                | Satin chrome with white insert & matching metal rocker                                                                                                                                                                                                                                                                                                                                                                                                                                                                 |
| Material              | Premium grade steel                                                                                                                                                                                                                                                                                                                                                                                                                                                                                                    |
| Included              | M3.5 fixing screws & wiring instructions                                                                                                                                                                                                                                                                                                                                                                                                                                                                               |
| Weight                | 0.20kg                                                                                                                                                                                                                                                                                                                                                                                                                                                                                                                 |
| Inner Carton Quantity | 10                                                                                                                                                                                                                                                                                                                                                                                                                                                                                                                     |
| Inner Carton Weight   | 2kg                                                                                                                                                                                                                                                                                                                                                                                                                                                                                                                    |
| Guarantee             | 5 year plate guarantee                                                                                                                                                                                                                                                                                                                                                                                                                                                                                                 |
| Barcode               | 5025117981283                                                                                                                                                                                                                                                                                                                                                                                                                                                                                                          |
| Commodity Code        | 85369085                                                                                                                                                                                                                                                                                                                                                                                                                                                                                                               |
| Standards             | BS 1363-4                                                                                                                                                                                                                                                                                                                                                                                                                                                                                                              |
| Notes                 | <ul> <li>ASTA approved</li> <li>Fused Spur or Connection Unit is commonly used for powerful electrical appliances, such as washing machines, dish washers, extractor fans, hand dryers etc, that need to be installed without a plug. They are also used for electrical items that need to be installed on a separate cable from the ring main, for safety and maintenance purposes</li> <li>Modular and Euro Media products available within the range</li> <li>Minimum back box size required: 25mm depth</li> </ul> |