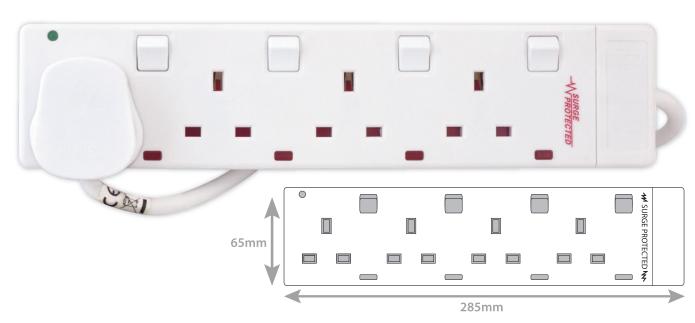

## 9494/13/2M/AS

| Code                | 9494/13/2M/AS                                                                                                                                                                                                                                                                                                                                                                                                                                       |
|---------------------|-----------------------------------------------------------------------------------------------------------------------------------------------------------------------------------------------------------------------------------------------------------------------------------------------------------------------------------------------------------------------------------------------------------------------------------------------------|
| Description         | 4 Gang 13 Amp Anti-Surge/Spike Extension Lead with Green & Red Neons - 2 Metre Lead                                                                                                                                                                                                                                                                                                                                                                 |
| Size                | Socket: 285mm x 65mm x 27mm depth                                                                                                                                                                                                                                                                                                                                                                                                                   |
| Range               | Selectric Power & Cable Management                                                                                                                                                                                                                                                                                                                                                                                                                  |
| Colour              | White                                                                                                                                                                                                                                                                                                                                                                                                                                               |
| Max Load            | 13 amp - 250 AC                                                                                                                                                                                                                                                                                                                                                                                                                                     |
| Usage               | Suitable for domestic appliances up to 3kW / 240V                                                                                                                                                                                                                                                                                                                                                                                                   |
| Wall Mountable?     | Yes - Mounting hole dimensions: 233mm apart                                                                                                                                                                                                                                                                                                                                                                                                         |
| Material            | Polycarbonate Body                                                                                                                                                                                                                                                                                                                                                                                                                                  |
| Weight              | 0.450kg                                                                                                                                                                                                                                                                                                                                                                                                                                             |
| Inner Carton Qty    | 10                                                                                                                                                                                                                                                                                                                                                                                                                                                  |
| Inner Carton Weight | 4.55kg                                                                                                                                                                                                                                                                                                                                                                                                                                              |
| Barcode             | 5025117949429                                                                                                                                                                                                                                                                                                                                                                                                                                       |
| Commodity Code      | 85369085                                                                                                                                                                                                                                                                                                                                                                                                                                            |
| Standards           | BS 1363/A                                                                                                                                                                                                                                                                                                                                                                                                                                           |
| Notes               | <ul> <li>Individually switched for ease of control and energy saving</li> <li>All cable lengths are approximate and the extension lead includes the extension socket</li> <li>Designed to filter high voltage surges &amp; spikes from the mains supply</li> <li>Red neons indicate the power supply for each socket</li> <li>Green neon indicates surge protection is active</li> <li>CE marked socket and Kitemarked 13 amp fused plug</li> </ul> |