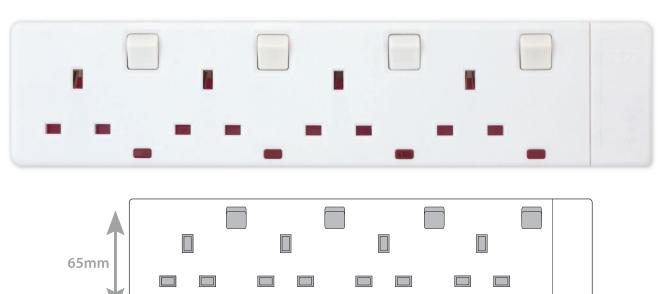

## **Data Sheet:**

9494

| 65mm        | 285mm                                                            |
|-------------|------------------------------------------------------------------|
| Code        | 9494                                                             |
| Description | 4 Gang 13 Amp Trailing Socket with Neons - Individually Switched |
| Size        | 285mm x 65mm x 27mm depth                                        |

| Code                | 9494                                                                                                                                                                                             |
|---------------------|--------------------------------------------------------------------------------------------------------------------------------------------------------------------------------------------------|
| Description         | 4 Gang 13 Amp Trailing Socket with Neons - Individually Switched                                                                                                                                 |
| Size                | 285mm x 65mm x 27mm depth                                                                                                                                                                        |
| Range               | Selectric Power & Cable Management                                                                                                                                                               |
| Colour              | White                                                                                                                                                                                            |
| Max Load            | 13 amp - 250 AC                                                                                                                                                                                  |
| Cable Info          | Must be connected to a 13 amp fused plug with a 1.25mm(Sq) or 1.5mm(Sq) 3 core cable to standards BS 6500                                                                                        |
| Wall Mountable?     | Yes - Mounting hole dimensions: 233mm apart                                                                                                                                                      |
| Material            | Polycarbonate Body                                                                                                                                                                               |
| Weight              | 0.215kg                                                                                                                                                                                          |
| Inner Carton Qty    | 10                                                                                                                                                                                               |
| Inner Carton Weight | 2.17kg                                                                                                                                                                                           |
| Barcode             | 5025117094945                                                                                                                                                                                    |
| Commodity Code      | 85369085                                                                                                                                                                                         |
| Standards           | BS 1363/A                                                                                                                                                                                        |
| Notes               | <ul> <li>Socket only, giving you the option to choose your own cable length</li> <li>Wiring instructions imprinted on back of socket</li> <li>With safety shutters</li> <li>CE marked</li> </ul> |