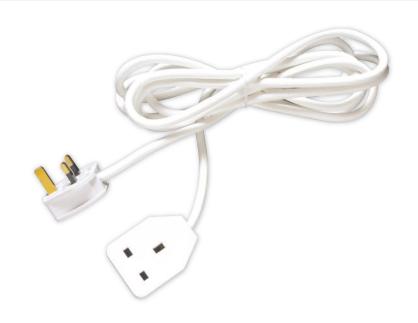

## 9128/13/5M

| Code                | 9128/13/5M                                                                                                                                                                                                                     |
|---------------------|--------------------------------------------------------------------------------------------------------------------------------------------------------------------------------------------------------------------------------|
| Description         | 1 Gang 13 Amp Extension Lead with 5 Metre Lead - Unswitched                                                                                                                                                                    |
| Size                | Socket: 75mm x 58mm x 27mm depth                                                                                                                                                                                               |
| Range               | Selectric Power & Cable Management                                                                                                                                                                                             |
| Colour              | White                                                                                                                                                                                                                          |
| Max Load            | 13 amp - 250 AC                                                                                                                                                                                                                |
| Usage               | Suitable for domestic appliances up to 3kW / 240V                                                                                                                                                                              |
| Material            | Polycarbonate Body                                                                                                                                                                                                             |
| Weight              | 0.573kg                                                                                                                                                                                                                        |
| Inner Carton Qty    | 10                                                                                                                                                                                                                             |
| Inner Carton Weight | 5.86kg                                                                                                                                                                                                                         |
| Barcode             | 5025117004050                                                                                                                                                                                                                  |
| Commodity Code      | 85369085                                                                                                                                                                                                                       |
| Standards           | BS 1363/A                                                                                                                                                                                                                      |
| Notes               | <ul> <li>All cable lengths are approximate and the extension lead includes the extension socket</li> <li>Wiring instructions imprinted on back of socket</li> <li>CE marked socket and Kitemarked 13 amp fused plug</li> </ul> |