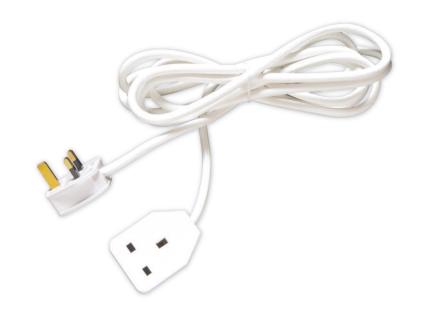

## 9128/13/3M

| Code                | 9128/13/3M                                                                                                                                                                                                                     |
|---------------------|--------------------------------------------------------------------------------------------------------------------------------------------------------------------------------------------------------------------------------|
| Description         | 1 Gang 13 Amp Extension Lead with 3 Metre Lead - Unswitched                                                                                                                                                                    |
| Size                | Socket: 75mm x 58mm x 27mm depth                                                                                                                                                                                               |
| Range               | Selectric Power & Cable Management                                                                                                                                                                                             |
| Colour              | White                                                                                                                                                                                                                          |
| Max Load            | 13 amp - 250 AC                                                                                                                                                                                                                |
| Usage               | Suitable for domestic appliances up to 3kW / 240V                                                                                                                                                                              |
| Material            | Polycarbonate Body                                                                                                                                                                                                             |
| Weight              | 0.380kg                                                                                                                                                                                                                        |
| Inner Carton Qty    | 10                                                                                                                                                                                                                             |
| Inner Carton Weight | 3.8kg                                                                                                                                                                                                                          |
| Barcode             | 5025117004173                                                                                                                                                                                                                  |
| Commodity Code      | 85369085                                                                                                                                                                                                                       |
| Standards           | BS 1363/A                                                                                                                                                                                                                      |
| Notes               | <ul> <li>All cable lengths are approximate and the extension lead includes the extension socket</li> <li>Wiring instructions imprinted on back of socket</li> <li>CE marked socket and Kitemarked 13 amp fused plug</li> </ul> |