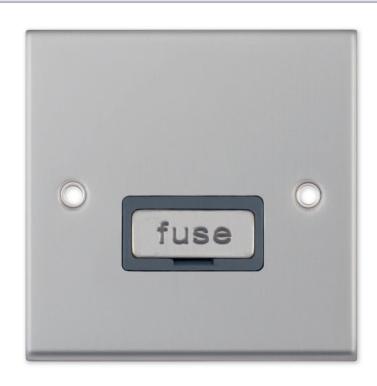

## 7MPRO-727

| Code                  | 7MPRO-727                                                                                                                                                                                                                                                                                                                                                                                                                                                                                                                                                   |
|-----------------------|-------------------------------------------------------------------------------------------------------------------------------------------------------------------------------------------------------------------------------------------------------------------------------------------------------------------------------------------------------------------------------------------------------------------------------------------------------------------------------------------------------------------------------------------------------------|
| Description           | 13 Amp Fused Connection Unit - Unswitched                                                                                                                                                                                                                                                                                                                                                                                                                                                                                                                   |
| Size                  | 86mm x 86mm x 7mm depth                                                                                                                                                                                                                                                                                                                                                                                                                                                                                                                                     |
| Range                 | Selectric 7M-PRO                                                                                                                                                                                                                                                                                                                                                                                                                                                                                                                                            |
| Colour                | Satin chrome grey insert                                                                                                                                                                                                                                                                                                                                                                                                                                                                                                                                    |
| Material              | Premium grade steel                                                                                                                                                                                                                                                                                                                                                                                                                                                                                                                                         |
| Included              | M3.5 fixing screws & wiring instructions                                                                                                                                                                                                                                                                                                                                                                                                                                                                                                                    |
| Weight                | 0.19kg                                                                                                                                                                                                                                                                                                                                                                                                                                                                                                                                                      |
| Inner Carton Quantity | 10                                                                                                                                                                                                                                                                                                                                                                                                                                                                                                                                                          |
| Inner Carton Weight   | 1.9kg                                                                                                                                                                                                                                                                                                                                                                                                                                                                                                                                                       |
| Guarantee             | 5 year plate guarantee                                                                                                                                                                                                                                                                                                                                                                                                                                                                                                                                      |
| Barcode               | 5025117015902                                                                                                                                                                                                                                                                                                                                                                                                                                                                                                                                               |
| Commodity Code        | 85369085                                                                                                                                                                                                                                                                                                                                                                                                                                                                                                                                                    |
| Standards             | BS 1363-4                                                                                                                                                                                                                                                                                                                                                                                                                                                                                                                                                   |
| Notes                 | <ul> <li>ASTA approved</li> <li>A Fused Spur or Connection Unit is commonly used for powerful electrical appliances, such as washing machines, dish washers, extractor fans, hand dryers etc, that need to be installed without a plug. They are also used for electrical items that need to be installed on a separate cable from the ring main, for safety and maintenance purposes</li> <li>Matching metal fuse cover</li> <li>Modular and Euro Media products available within the range</li> <li>Minimum back box size required: 25mm depth</li> </ul> |