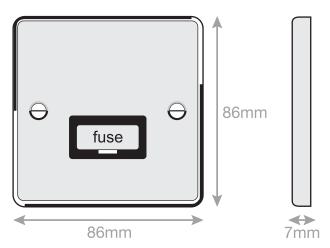

## 7MPRO-727

| Code                  | 7MPRO-727                                                                                                                                                                                                                                                                                                                                                                                                                                                                                                                                                   |
|-----------------------|-------------------------------------------------------------------------------------------------------------------------------------------------------------------------------------------------------------------------------------------------------------------------------------------------------------------------------------------------------------------------------------------------------------------------------------------------------------------------------------------------------------------------------------------------------------|
| Description           | 13 Amp Fused Connection Unit - Unswitched                                                                                                                                                                                                                                                                                                                                                                                                                                                                                                                   |
| Size                  | 86mm x 86mm x 7mm depth                                                                                                                                                                                                                                                                                                                                                                                                                                                                                                                                     |
| Range                 | Selectric 7M-PRO                                                                                                                                                                                                                                                                                                                                                                                                                                                                                                                                            |
| Colour                | Satin chrome grey insert                                                                                                                                                                                                                                                                                                                                                                                                                                                                                                                                    |
| Material              | Premium grade steel                                                                                                                                                                                                                                                                                                                                                                                                                                                                                                                                         |
| Included              | M3.5 fixing screws & wiring instructions                                                                                                                                                                                                                                                                                                                                                                                                                                                                                                                    |
| Weight                | 0.19kg                                                                                                                                                                                                                                                                                                                                                                                                                                                                                                                                                      |
| Inner Carton Quantity | 10                                                                                                                                                                                                                                                                                                                                                                                                                                                                                                                                                          |
| Inner Carton Weight   | 1.9kg                                                                                                                                                                                                                                                                                                                                                                                                                                                                                                                                                       |
| Guarantee             | 5 year plate guarantee                                                                                                                                                                                                                                                                                                                                                                                                                                                                                                                                      |
| Barcode               | 5025117015902                                                                                                                                                                                                                                                                                                                                                                                                                                                                                                                                               |
| Commodity Code        | 85369085                                                                                                                                                                                                                                                                                                                                                                                                                                                                                                                                                    |
| Standards             | BS 1363-4                                                                                                                                                                                                                                                                                                                                                                                                                                                                                                                                                   |
| Notes                 | <ul> <li>ASTA approved</li> <li>A Fused Spur or Connection Unit is commonly used for powerful electrical appliances, such as washing machines, dish washers, extractor fans, hand dryers etc, that need to be installed without a plug. They are also used for electrical items that need to be installed on a separate cable from the ring main, for safety and maintenance purposes</li> <li>Matching metal fuse cover</li> <li>Modular and Euro Media products available within the range</li> <li>Minimum back box size required: 25mm depth</li> </ul> |