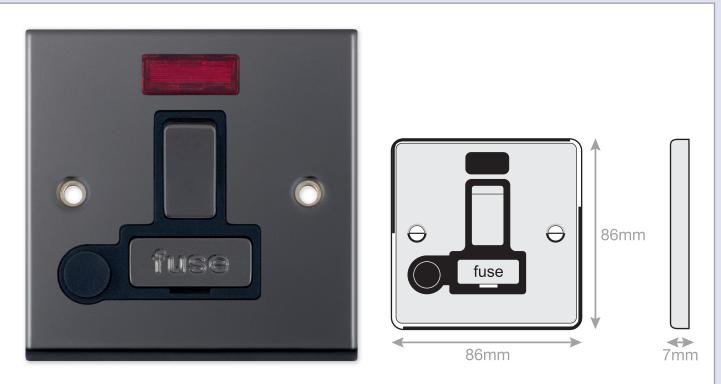

## Data Sheet : 7MPRO-430

| Code                  | 7MPRO-430                                                                                                                                                                                                                                                                                                                                                                                                                                                                                                                                                                |
|-----------------------|--------------------------------------------------------------------------------------------------------------------------------------------------------------------------------------------------------------------------------------------------------------------------------------------------------------------------------------------------------------------------------------------------------------------------------------------------------------------------------------------------------------------------------------------------------------------------|
| Description           | 13 Amp Fused Connection Unit with Neon & Flex Outlet DP - Switched                                                                                                                                                                                                                                                                                                                                                                                                                                                                                                       |
| Size                  | 86mm x 86mm x 7mm depth                                                                                                                                                                                                                                                                                                                                                                                                                                                                                                                                                  |
| Range                 | Selectric 7M-PRO                                                                                                                                                                                                                                                                                                                                                                                                                                                                                                                                                         |
| Colour                | Black nickel black insert                                                                                                                                                                                                                                                                                                                                                                                                                                                                                                                                                |
| Material              | Premium grade steel                                                                                                                                                                                                                                                                                                                                                                                                                                                                                                                                                      |
| Included              | M3.5 fixing screws & wiring instructions                                                                                                                                                                                                                                                                                                                                                                                                                                                                                                                                 |
| Weight                | 0.2kg                                                                                                                                                                                                                                                                                                                                                                                                                                                                                                                                                                    |
| Inner Carton Quantity | 10                                                                                                                                                                                                                                                                                                                                                                                                                                                                                                                                                                       |
| Inner Carton Weight   | 2kg                                                                                                                                                                                                                                                                                                                                                                                                                                                                                                                                                                      |
| Guarantee             | 5 year plate guarantee                                                                                                                                                                                                                                                                                                                                                                                                                                                                                                                                                   |
| Barcode               | 5025117003664                                                                                                                                                                                                                                                                                                                                                                                                                                                                                                                                                            |
| Commodity Code        | 85369085                                                                                                                                                                                                                                                                                                                                                                                                                                                                                                                                                                 |
| Standards             | BS 1363-4                                                                                                                                                                                                                                                                                                                                                                                                                                                                                                                                                                |
| Notes                 | <ul> <li>ASTA approved</li> <li>A Fused Spur or Connection Unit is commonly used for powerful electrical appliances, such as washing machines, dish washers, extractor fans, hand dryers etc, that need to be installed without a plug. They are also used for electrical items that need to be installed on a separate cable from the ring main, for safety and maintenance purposes</li> <li>Matching metal rocker &amp; fuse cover</li> <li>Modular and Euro Media products available within the range</li> <li>Minimum back box size required: 25mm depth</li> </ul> |