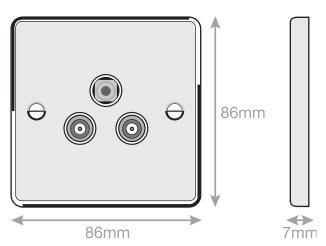

## 7MPRO-137

| Code                  | 7MDDO 107                                                                                                                                                                                                                                                                                                                                                                                                                                                                |
|-----------------------|--------------------------------------------------------------------------------------------------------------------------------------------------------------------------------------------------------------------------------------------------------------------------------------------------------------------------------------------------------------------------------------------------------------------------------------------------------------------------|
| Code                  | 7MPRO-137                                                                                                                                                                                                                                                                                                                                                                                                                                                                |
| Description           | 1 Gang F-Type Satellite Socket + 2 Gang TV/FM Coaxial/Aerial Socket - Isolated                                                                                                                                                                                                                                                                                                                                                                                           |
| Size                  | 86mm x 86mm x 7mm depth                                                                                                                                                                                                                                                                                                                                                                                                                                                  |
| Range                 | Selectric 7M-PRO                                                                                                                                                                                                                                                                                                                                                                                                                                                         |
| Colour                | Satin chrome white insert                                                                                                                                                                                                                                                                                                                                                                                                                                                |
| Material              | Premium grade steel                                                                                                                                                                                                                                                                                                                                                                                                                                                      |
| Included              | M3.5 fixing screws & wiring instructions                                                                                                                                                                                                                                                                                                                                                                                                                                 |
| Weight                | 0.15kg                                                                                                                                                                                                                                                                                                                                                                                                                                                                   |
| Inner Carton Quantity | 10                                                                                                                                                                                                                                                                                                                                                                                                                                                                       |
| Inner Carton Weight   | 1.5kg                                                                                                                                                                                                                                                                                                                                                                                                                                                                    |
| Guarantee             | 5 year plate guarantee                                                                                                                                                                                                                                                                                                                                                                                                                                                   |
| Barcode               | 5025117001783                                                                                                                                                                                                                                                                                                                                                                                                                                                            |
| Commodity Code        | 85369085                                                                                                                                                                                                                                                                                                                                                                                                                                                                 |
| Standards             | BS 3041-7                                                                                                                                                                                                                                                                                                                                                                                                                                                                |
| Notes                 | <ul> <li>Suitable for use with – VHF/UHF &amp; Cable TV signals</li> <li>An isolated socket lets the signal through from the aerial/satellite dish but does not allow any kind of return signal/current. The isolated socket blocks interference from receivers (televisions, digital boxes, satellite boxes) which spoils the signal</li> <li>Modular and Euro Media products available within the range</li> <li>Minimum back box size required: 25mm depth</li> </ul> |