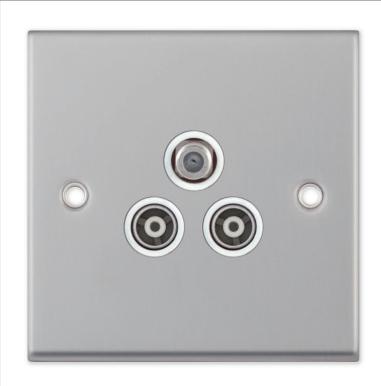

## 7MPRO-137

| Code                  | 7MDDO 107                                                                                                                                                                                                                                                                                                                                                                                                                                                                |
|-----------------------|--------------------------------------------------------------------------------------------------------------------------------------------------------------------------------------------------------------------------------------------------------------------------------------------------------------------------------------------------------------------------------------------------------------------------------------------------------------------------|
| Code                  | 7MPRO-137                                                                                                                                                                                                                                                                                                                                                                                                                                                                |
| Description           | 1 Gang F-Type Satellite Socket + 2 Gang TV/FM Coaxial/Aerial Socket - Isolated                                                                                                                                                                                                                                                                                                                                                                                           |
| Size                  | 86mm x 86mm x 7mm depth                                                                                                                                                                                                                                                                                                                                                                                                                                                  |
| Range                 | Selectric 7M-PRO                                                                                                                                                                                                                                                                                                                                                                                                                                                         |
| Colour                | Satin chrome white insert                                                                                                                                                                                                                                                                                                                                                                                                                                                |
| Material              | Premium grade steel                                                                                                                                                                                                                                                                                                                                                                                                                                                      |
| Included              | M3.5 fixing screws & wiring instructions                                                                                                                                                                                                                                                                                                                                                                                                                                 |
| Weight                | 0.15kg                                                                                                                                                                                                                                                                                                                                                                                                                                                                   |
| Inner Carton Quantity | 10                                                                                                                                                                                                                                                                                                                                                                                                                                                                       |
| Inner Carton Weight   | 1.5kg                                                                                                                                                                                                                                                                                                                                                                                                                                                                    |
| Guarantee             | 5 year plate guarantee                                                                                                                                                                                                                                                                                                                                                                                                                                                   |
| Barcode               | 5025117001783                                                                                                                                                                                                                                                                                                                                                                                                                                                            |
| Commodity Code        | 85369085                                                                                                                                                                                                                                                                                                                                                                                                                                                                 |
| Standards             | BS 3041-7                                                                                                                                                                                                                                                                                                                                                                                                                                                                |
| Notes                 | <ul> <li>Suitable for use with – VHF/UHF &amp; Cable TV signals</li> <li>An isolated socket lets the signal through from the aerial/satellite dish but does not allow any kind of return signal/current. The isolated socket blocks interference from receivers (televisions, digital boxes, satellite boxes) which spoils the signal</li> <li>Modular and Euro Media products available within the range</li> <li>Minimum back box size required: 25mm depth</li> </ul> |