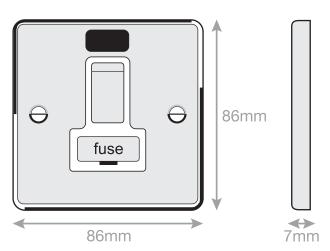

## 7MPRO-129

| Code                  | 7MPRO-129                                                                                                                                                                                                                                                                                                                                                                                                                                                                                                                                                                       |
|-----------------------|---------------------------------------------------------------------------------------------------------------------------------------------------------------------------------------------------------------------------------------------------------------------------------------------------------------------------------------------------------------------------------------------------------------------------------------------------------------------------------------------------------------------------------------------------------------------------------|
| Description           | 13 Amp Fused Connection Unit with Neon DP - Switched                                                                                                                                                                                                                                                                                                                                                                                                                                                                                                                            |
| Size                  | 86mm x 86mm x 7mm depth                                                                                                                                                                                                                                                                                                                                                                                                                                                                                                                                                         |
| Range                 | Selectric 7M-PRO                                                                                                                                                                                                                                                                                                                                                                                                                                                                                                                                                                |
| Colour                | Satin chrome white insert                                                                                                                                                                                                                                                                                                                                                                                                                                                                                                                                                       |
| Material              | Premium grade steel                                                                                                                                                                                                                                                                                                                                                                                                                                                                                                                                                             |
| Included              | M3.5 fixing screws & wiring instructions                                                                                                                                                                                                                                                                                                                                                                                                                                                                                                                                        |
| Weight                | 0.2kg                                                                                                                                                                                                                                                                                                                                                                                                                                                                                                                                                                           |
| Inner Carton Quantity | 10                                                                                                                                                                                                                                                                                                                                                                                                                                                                                                                                                                              |
| Inner Carton Weight   | 2kg                                                                                                                                                                                                                                                                                                                                                                                                                                                                                                                                                                             |
| Guarantee             | 5 year plate guarantee                                                                                                                                                                                                                                                                                                                                                                                                                                                                                                                                                          |
| Barcode               | 5025117001691                                                                                                                                                                                                                                                                                                                                                                                                                                                                                                                                                                   |
| Commodity Code        | 85369085                                                                                                                                                                                                                                                                                                                                                                                                                                                                                                                                                                        |
| Standards             | BS 1363-4                                                                                                                                                                                                                                                                                                                                                                                                                                                                                                                                                                       |
| Notes                 | <ul> <li>ASTA approved</li> <li>A Fused Spur or Connection Unit is commonly used for powerful electrical appliances, such as washing machines, dish washers, extractor fans, hand dryers etc, that need to be installed without a plug. They are also used for electrical items that need to be installed on a separate cable from the ring main, for safety and maintenance purposes</li> <li>Matching curved metal rocker &amp; fuse cover</li> <li>Modular and Euro Media products available within the range</li> <li>Minimum back box size required: 25mm depth</li> </ul> |