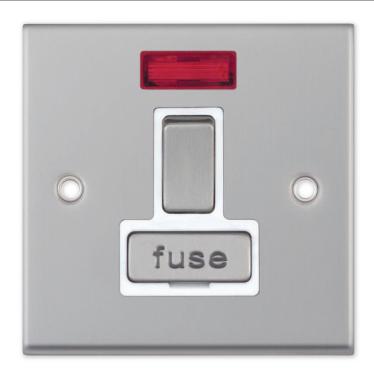

## 7MPRO-129

| Code                  | 7MPRO-129                                                                                                                                                                                                                                                                                                                                                                                                                                                                                                                                                                       |
|-----------------------|---------------------------------------------------------------------------------------------------------------------------------------------------------------------------------------------------------------------------------------------------------------------------------------------------------------------------------------------------------------------------------------------------------------------------------------------------------------------------------------------------------------------------------------------------------------------------------|
| Description           | 13 Amp Fused Connection Unit with Neon DP - Switched                                                                                                                                                                                                                                                                                                                                                                                                                                                                                                                            |
| Size                  | 86mm x 86mm x 7mm depth                                                                                                                                                                                                                                                                                                                                                                                                                                                                                                                                                         |
| Range                 | Selectric 7M-PRO                                                                                                                                                                                                                                                                                                                                                                                                                                                                                                                                                                |
| Colour                | Satin chrome white insert                                                                                                                                                                                                                                                                                                                                                                                                                                                                                                                                                       |
| Material              | Premium grade steel                                                                                                                                                                                                                                                                                                                                                                                                                                                                                                                                                             |
| Included              | M3.5 fixing screws & wiring instructions                                                                                                                                                                                                                                                                                                                                                                                                                                                                                                                                        |
| Weight                | 0.2kg                                                                                                                                                                                                                                                                                                                                                                                                                                                                                                                                                                           |
| Inner Carton Quantity | 10                                                                                                                                                                                                                                                                                                                                                                                                                                                                                                                                                                              |
| Inner Carton Weight   | 2kg                                                                                                                                                                                                                                                                                                                                                                                                                                                                                                                                                                             |
| Guarantee             | 5 year plate guarantee                                                                                                                                                                                                                                                                                                                                                                                                                                                                                                                                                          |
| Barcode               | 5025117001691                                                                                                                                                                                                                                                                                                                                                                                                                                                                                                                                                                   |
| Commodity Code        | 85369085                                                                                                                                                                                                                                                                                                                                                                                                                                                                                                                                                                        |
| Standards             | BS 1363-4                                                                                                                                                                                                                                                                                                                                                                                                                                                                                                                                                                       |
| Notes                 | <ul> <li>ASTA approved</li> <li>A Fused Spur or Connection Unit is commonly used for powerful electrical appliances, such as washing machines, dish washers, extractor fans, hand dryers etc, that need to be installed without a plug. They are also used for electrical items that need to be installed on a separate cable from the ring main, for safety and maintenance purposes</li> <li>Matching curved metal rocker &amp; fuse cover</li> <li>Modular and Euro Media products available within the range</li> <li>Minimum back box size required: 25mm depth</li> </ul> |