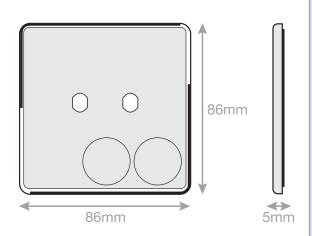

## **5MPLUS-971**

| Code                  | 5MPLUS-971                                                                                                                                                                                                                                                                                                                                                                              |
|-----------------------|-----------------------------------------------------------------------------------------------------------------------------------------------------------------------------------------------------------------------------------------------------------------------------------------------------------------------------------------------------------------------------------------|
| Description           | Empty Dimmer Plate - 2 Aperture Plate with Knobs                                                                                                                                                                                                                                                                                                                                        |
| Size                  | 86mm x 86mm x 5mm depth                                                                                                                                                                                                                                                                                                                                                                 |
| Range                 | Selectric 5M-PLUS Screwless                                                                                                                                                                                                                                                                                                                                                             |
| Colour                | Matt white                                                                                                                                                                                                                                                                                                                                                                              |
| Material              | Premium grade steel                                                                                                                                                                                                                                                                                                                                                                     |
| Included              | M3.5 fixing screws, washers, knobs                                                                                                                                                                                                                                                                                                                                                      |
| Weight                | 0.14kg                                                                                                                                                                                                                                                                                                                                                                                  |
| Inner Carton Quantity | 10                                                                                                                                                                                                                                                                                                                                                                                      |
| Inner Carton Weight   | 1.4kg                                                                                                                                                                                                                                                                                                                                                                                   |
| Guarantee             | 5 year plate guarantee                                                                                                                                                                                                                                                                                                                                                                  |
| Barcode               | 5025117017326                                                                                                                                                                                                                                                                                                                                                                           |
| Commodity Code        | 85369085                                                                                                                                                                                                                                                                                                                                                                                |
| Standards             | BS 5733                                                                                                                                                                                                                                                                                                                                                                                 |
| Notes                 | <ul> <li>Compatible with most dimmer modules</li> <li>Matt white with matching metal knobs</li> <li>Each plate features an integral gasket to prevent moisture transferring from the wall to the plate</li> <li>Screwless plate easily clips on once the product has been installed resulting in a neat and clean finish</li> <li>Minimum back box size required: 25mm depth</li> </ul> |