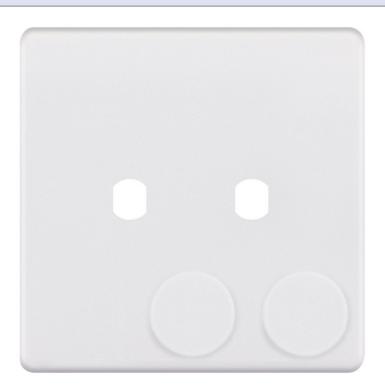

## **5MPLUS-971**

| Code                  | 5MPLUS-971                                                                                                                                                                                                                                                                                                                                                                              |
|-----------------------|-----------------------------------------------------------------------------------------------------------------------------------------------------------------------------------------------------------------------------------------------------------------------------------------------------------------------------------------------------------------------------------------|
| Description           | Empty Dimmer Plate - 2 Aperture Plate with Knobs                                                                                                                                                                                                                                                                                                                                        |
| Size                  | 86mm x 86mm x 5mm depth                                                                                                                                                                                                                                                                                                                                                                 |
| Range                 | Selectric 5M-PLUS Screwless                                                                                                                                                                                                                                                                                                                                                             |
| Colour                | Matt white                                                                                                                                                                                                                                                                                                                                                                              |
| Material              | Premium grade steel                                                                                                                                                                                                                                                                                                                                                                     |
| Included              | M3.5 fixing screws, washers, knobs                                                                                                                                                                                                                                                                                                                                                      |
| Weight                | 0.14kg                                                                                                                                                                                                                                                                                                                                                                                  |
| Inner Carton Quantity | 10                                                                                                                                                                                                                                                                                                                                                                                      |
| Inner Carton Weight   | 1.4kg                                                                                                                                                                                                                                                                                                                                                                                   |
| Guarantee             | 5 year plate guarantee                                                                                                                                                                                                                                                                                                                                                                  |
| Barcode               | 5025117017326                                                                                                                                                                                                                                                                                                                                                                           |
| Commodity Code        | 85369085                                                                                                                                                                                                                                                                                                                                                                                |
| Standards             | BS 5733                                                                                                                                                                                                                                                                                                                                                                                 |
| Notes                 | <ul> <li>Compatible with most dimmer modules</li> <li>Matt white with matching metal knobs</li> <li>Each plate features an integral gasket to prevent moisture transferring from the wall to the plate</li> <li>Screwless plate easily clips on once the product has been installed resulting in a neat and clean finish</li> <li>Minimum back box size required: 25mm depth</li> </ul> |