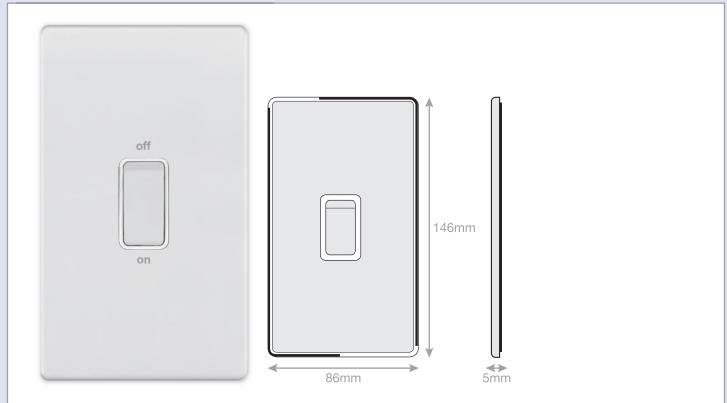

## Data Sheet : 5MPLUS-948

| Code                  | 5MPLUS-948                                                                                                                                                                                                                                                                                                                                                                                                                                                                                                                                                                                                                         |
|-----------------------|------------------------------------------------------------------------------------------------------------------------------------------------------------------------------------------------------------------------------------------------------------------------------------------------------------------------------------------------------------------------------------------------------------------------------------------------------------------------------------------------------------------------------------------------------------------------------------------------------------------------------------|
| Description           | 45 Amp DP Switch – 2 Gang Plate                                                                                                                                                                                                                                                                                                                                                                                                                                                                                                                                                                                                    |
| Size                  | 146mm x 86mm x 5mm depth                                                                                                                                                                                                                                                                                                                                                                                                                                                                                                                                                                                                           |
| Range                 | Selectric 5M-PLUS Screwless                                                                                                                                                                                                                                                                                                                                                                                                                                                                                                                                                                                                        |
| Colour                | Matt white with white insert                                                                                                                                                                                                                                                                                                                                                                                                                                                                                                                                                                                                       |
| Material              | Premium grade steel                                                                                                                                                                                                                                                                                                                                                                                                                                                                                                                                                                                                                |
| Included              | M3.5 fixing screws & wiring instructions                                                                                                                                                                                                                                                                                                                                                                                                                                                                                                                                                                                           |
| Weight                | 0.31kg                                                                                                                                                                                                                                                                                                                                                                                                                                                                                                                                                                                                                             |
| Inner Carton Quantity | 5                                                                                                                                                                                                                                                                                                                                                                                                                                                                                                                                                                                                                                  |
| Inner Carton Weight   | 1.55kg                                                                                                                                                                                                                                                                                                                                                                                                                                                                                                                                                                                                                             |
| Guarantee             | 5 year plate guarantee                                                                                                                                                                                                                                                                                                                                                                                                                                                                                                                                                                                                             |
| Barcode               | 5025117017395                                                                                                                                                                                                                                                                                                                                                                                                                                                                                                                                                                                                                      |
| Commodity Code        | 85369085                                                                                                                                                                                                                                                                                                                                                                                                                                                                                                                                                                                                                           |
| Standards             | BS EN 60669-1                                                                                                                                                                                                                                                                                                                                                                                                                                                                                                                                                                                                                      |
| Notes                 | <ul> <li>Suitable for the switching of domestic, commercial and industrial appliances where a higher current ratings is required, i.e. cookers, heater units</li> <li>Optional cable outlet located on inside of face plate</li> <li>Matching curved metal rocker</li> <li>Modular and Euro Media products available within the range</li> <li>Each plate features an integral gasket to prevent moisture transferring from the wall to the plate</li> <li>Screwless plate easily clips on once the product has been installed resulting in a neat and clean finish</li> <li>Minimum back box size required: 47mm depth</li> </ul> |