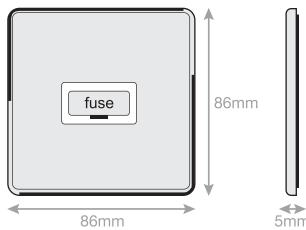

## **5MPLUS-927**

| Code                  | 5MPLUS-927                                                                                                                                                                                                                                                                                                                                                                                                                                                                                                                                                                                                                                                                                                                                                         |
|-----------------------|--------------------------------------------------------------------------------------------------------------------------------------------------------------------------------------------------------------------------------------------------------------------------------------------------------------------------------------------------------------------------------------------------------------------------------------------------------------------------------------------------------------------------------------------------------------------------------------------------------------------------------------------------------------------------------------------------------------------------------------------------------------------|
| Description           | 13 Amp Fused Connection Unit - Unswitched                                                                                                                                                                                                                                                                                                                                                                                                                                                                                                                                                                                                                                                                                                                          |
| Size                  | 86mm x 86mm x 5mm depth                                                                                                                                                                                                                                                                                                                                                                                                                                                                                                                                                                                                                                                                                                                                            |
| Range                 | Selectric 5M-PLUS Screwless                                                                                                                                                                                                                                                                                                                                                                                                                                                                                                                                                                                                                                                                                                                                        |
| Colour                | Matt white with white insert                                                                                                                                                                                                                                                                                                                                                                                                                                                                                                                                                                                                                                                                                                                                       |
| Material              | Premium grade steel                                                                                                                                                                                                                                                                                                                                                                                                                                                                                                                                                                                                                                                                                                                                                |
| Included              | M3.5 fixing screws & wiring instructions                                                                                                                                                                                                                                                                                                                                                                                                                                                                                                                                                                                                                                                                                                                           |
| Weight                | 0.17kg                                                                                                                                                                                                                                                                                                                                                                                                                                                                                                                                                                                                                                                                                                                                                             |
| Inner Carton Quantity | 10                                                                                                                                                                                                                                                                                                                                                                                                                                                                                                                                                                                                                                                                                                                                                                 |
| Inner Carton Weight   | 1.7kg                                                                                                                                                                                                                                                                                                                                                                                                                                                                                                                                                                                                                                                                                                                                                              |
| Guarantee             | 5 year plate guarantee                                                                                                                                                                                                                                                                                                                                                                                                                                                                                                                                                                                                                                                                                                                                             |
| Barcode               | 5025117017500                                                                                                                                                                                                                                                                                                                                                                                                                                                                                                                                                                                                                                                                                                                                                      |
| Commodity Code        | 85369085                                                                                                                                                                                                                                                                                                                                                                                                                                                                                                                                                                                                                                                                                                                                                           |
| Standards             | BS 1363-4                                                                                                                                                                                                                                                                                                                                                                                                                                                                                                                                                                                                                                                                                                                                                          |
| Notes                 | <ul> <li>A Fused Spur or Connection Unit is commonly used for powerful electrical appliances, such as washing machines, dish washers, extractor fans, hand dryers etc, that need to be installed without a plug. They are also used for electrical items that need to be installed on a separate cable from the ring main, for safety and maintenance purposes</li> <li>Matching metal fuse cover</li> <li>Modular and Euro Media products available within the range</li> <li>Each plate features an integral gasket to prevent moisture transferring from the wall to the plate</li> <li>Screwless plate easily clips on once the product has been installed resulting in a neat and clean finish</li> <li>Minimum back box size required: 25mm depth</li> </ul> |