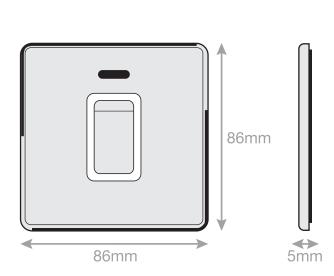

## **5MPLUS-917**

| Code                  | 5MPLUS-917                                                                                                                                                                                                                                                                                                                                                                                                                                                                                                                                                                                                                         |
|-----------------------|------------------------------------------------------------------------------------------------------------------------------------------------------------------------------------------------------------------------------------------------------------------------------------------------------------------------------------------------------------------------------------------------------------------------------------------------------------------------------------------------------------------------------------------------------------------------------------------------------------------------------------|
| Description           | 45 Amp DP Switch with LED Neon                                                                                                                                                                                                                                                                                                                                                                                                                                                                                                                                                                                                     |
| Size                  | 86mm x 86mm x 5mm depth                                                                                                                                                                                                                                                                                                                                                                                                                                                                                                                                                                                                            |
| Range                 | Selectric 5M-PLUS Screwless                                                                                                                                                                                                                                                                                                                                                                                                                                                                                                                                                                                                        |
| Colour                | Matt white with white insert                                                                                                                                                                                                                                                                                                                                                                                                                                                                                                                                                                                                       |
| Material              | Premium grade steel                                                                                                                                                                                                                                                                                                                                                                                                                                                                                                                                                                                                                |
| Included              | M3.5 fixing screws & wiring instructions                                                                                                                                                                                                                                                                                                                                                                                                                                                                                                                                                                                           |
| Weight                | 0.24kg                                                                                                                                                                                                                                                                                                                                                                                                                                                                                                                                                                                                                             |
| Inner Carton Quantity | 10                                                                                                                                                                                                                                                                                                                                                                                                                                                                                                                                                                                                                                 |
| Inner Carton Weight   | 2.4kg                                                                                                                                                                                                                                                                                                                                                                                                                                                                                                                                                                                                                              |
| Guarantee             | 5 year plate guarantee                                                                                                                                                                                                                                                                                                                                                                                                                                                                                                                                                                                                             |
| Barcode               | 5025117017388                                                                                                                                                                                                                                                                                                                                                                                                                                                                                                                                                                                                                      |
| Commodity Code        | 85369085                                                                                                                                                                                                                                                                                                                                                                                                                                                                                                                                                                                                                           |
| Standards             | BS EN 60669-1                                                                                                                                                                                                                                                                                                                                                                                                                                                                                                                                                                                                                      |
| Notes                 | <ul> <li>Suitable for the switching of domestic, commercial and industrial appliances where a higher current ratings is required, i.e. cookers, heater units</li> <li>Optional cable outlet located on inside of face plate</li> <li>Matching curved metal rocker</li> <li>Modular and Euro Media products available within the range</li> <li>Each plate features an integral gasket to prevent moisture transferring from the wall to the plate</li> <li>Screwless plate easily clips on once the product has been installed resulting in a neat and clean finish</li> <li>Minimum back box size required: 47mm depth</li> </ul> |