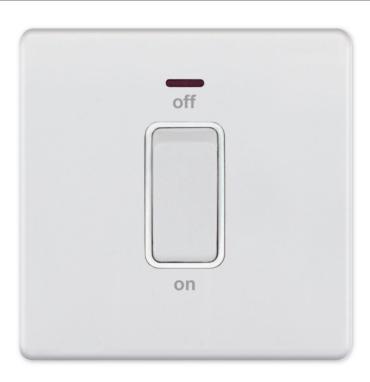

## **5MPLUS-917**

| Code                  | 5MPLUS-917                                                                                                                                                                                                                                                                                                                                                                                                                                                                                                                                                                                                                         |
|-----------------------|------------------------------------------------------------------------------------------------------------------------------------------------------------------------------------------------------------------------------------------------------------------------------------------------------------------------------------------------------------------------------------------------------------------------------------------------------------------------------------------------------------------------------------------------------------------------------------------------------------------------------------|
| Description           | 45 Amp DP Switch with LED Neon                                                                                                                                                                                                                                                                                                                                                                                                                                                                                                                                                                                                     |
| Size                  | 86mm x 86mm x 5mm depth                                                                                                                                                                                                                                                                                                                                                                                                                                                                                                                                                                                                            |
| Range                 | Selectric 5M-PLUS Screwless                                                                                                                                                                                                                                                                                                                                                                                                                                                                                                                                                                                                        |
| Colour                | Matt white with white insert                                                                                                                                                                                                                                                                                                                                                                                                                                                                                                                                                                                                       |
| Material              | Premium grade steel                                                                                                                                                                                                                                                                                                                                                                                                                                                                                                                                                                                                                |
| Included              | M3.5 fixing screws & wiring instructions                                                                                                                                                                                                                                                                                                                                                                                                                                                                                                                                                                                           |
| Weight                | 0.24kg                                                                                                                                                                                                                                                                                                                                                                                                                                                                                                                                                                                                                             |
| Inner Carton Quantity | 10                                                                                                                                                                                                                                                                                                                                                                                                                                                                                                                                                                                                                                 |
| Inner Carton Weight   | 2.4kg                                                                                                                                                                                                                                                                                                                                                                                                                                                                                                                                                                                                                              |
| Guarantee             | 5 year plate guarantee                                                                                                                                                                                                                                                                                                                                                                                                                                                                                                                                                                                                             |
| Barcode               | 5025117017388                                                                                                                                                                                                                                                                                                                                                                                                                                                                                                                                                                                                                      |
| Commodity Code        | 85369085                                                                                                                                                                                                                                                                                                                                                                                                                                                                                                                                                                                                                           |
| Standards             | BS EN 60669-1                                                                                                                                                                                                                                                                                                                                                                                                                                                                                                                                                                                                                      |
| Notes                 | <ul> <li>Suitable for the switching of domestic, commercial and industrial appliances where a higher current ratings is required, i.e. cookers, heater units</li> <li>Optional cable outlet located on inside of face plate</li> <li>Matching curved metal rocker</li> <li>Modular and Euro Media products available within the range</li> <li>Each plate features an integral gasket to prevent moisture transferring from the wall to the plate</li> <li>Screwless plate easily clips on once the product has been installed resulting in a neat and clean finish</li> <li>Minimum back box size required: 47mm depth</li> </ul> |