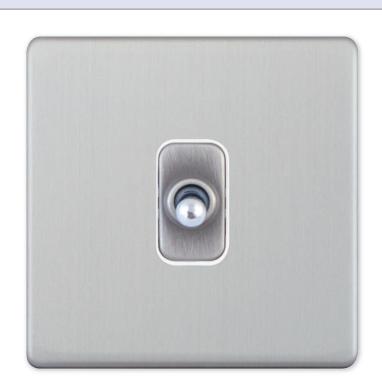

## **5MPLUS-778**

| Code                  | 5MPLUS-778                                                                                                                                                                                                                                                                                                                              |
|-----------------------|-----------------------------------------------------------------------------------------------------------------------------------------------------------------------------------------------------------------------------------------------------------------------------------------------------------------------------------------|
| Description           | 10 Amp Toggle Switch - 1 Gang Intermediate                                                                                                                                                                                                                                                                                              |
| Size                  | 86mm x 86mm x 5mm depth                                                                                                                                                                                                                                                                                                                 |
| Range                 | Selectric 5M-PLUS Screwless                                                                                                                                                                                                                                                                                                             |
| Colour                | Satin chrome white insert                                                                                                                                                                                                                                                                                                               |
| Material              | Premium grade steel                                                                                                                                                                                                                                                                                                                     |
| Included              | M3.5 fixing screws & wiring instructions                                                                                                                                                                                                                                                                                                |
| Weight                | 0.14kg                                                                                                                                                                                                                                                                                                                                  |
| Inner Carton Quantity | 10                                                                                                                                                                                                                                                                                                                                      |
| Inner Carton Weight   | 1.4kg                                                                                                                                                                                                                                                                                                                                   |
| Guarantee             | 5 year plate guarantee                                                                                                                                                                                                                                                                                                                  |
| Barcode               | 5025117016275                                                                                                                                                                                                                                                                                                                           |
| Commodity Code        | 85369085                                                                                                                                                                                                                                                                                                                                |
| Standards             | BS EN 60669-1                                                                                                                                                                                                                                                                                                                           |
| Notes                 | <ul> <li>Screwless plate easily clips on once the product has been installed resulting in a neat and clean finish</li> <li>Each plate features an integral gasket to prevent moisture transferring from the wall to the plate</li> <li>Satin chrome with a chrome toggle</li> <li>Minimum back box size required: 25mm depth</li> </ul> |