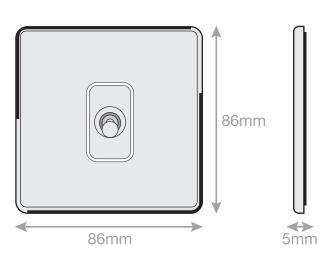

## **5MPLUS-778**

| Code                  | 5MPLUS-778                                                                                                                                                                                                                                                                                                                              |
|-----------------------|-----------------------------------------------------------------------------------------------------------------------------------------------------------------------------------------------------------------------------------------------------------------------------------------------------------------------------------------|
| Description           | 10 Amp Toggle Switch - 1 Gang Intermediate                                                                                                                                                                                                                                                                                              |
| Size                  | 86mm x 86mm x 5mm depth                                                                                                                                                                                                                                                                                                                 |
| Range                 | Selectric 5M-PLUS Screwless                                                                                                                                                                                                                                                                                                             |
| Colour                | Satin chrome white insert                                                                                                                                                                                                                                                                                                               |
| Material              | Premium grade steel                                                                                                                                                                                                                                                                                                                     |
| Included              | M3.5 fixing screws & wiring instructions                                                                                                                                                                                                                                                                                                |
| Weight                | 0.14kg                                                                                                                                                                                                                                                                                                                                  |
| Inner Carton Quantity | 10                                                                                                                                                                                                                                                                                                                                      |
| Inner Carton Weight   | 1.4kg                                                                                                                                                                                                                                                                                                                                   |
| Guarantee             | 5 year plate guarantee                                                                                                                                                                                                                                                                                                                  |
| Barcode               | 5025117016275                                                                                                                                                                                                                                                                                                                           |
| Commodity Code        | 85369085                                                                                                                                                                                                                                                                                                                                |
| Standards             | BS EN 60669-1                                                                                                                                                                                                                                                                                                                           |
| Notes                 | <ul> <li>Screwless plate easily clips on once the product has been installed resulting in a neat and clean finish</li> <li>Each plate features an integral gasket to prevent moisture transferring from the wall to the plate</li> <li>Satin chrome with a chrome toggle</li> <li>Minimum back box size required: 25mm depth</li> </ul> |