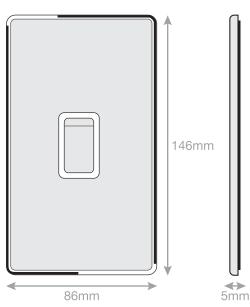

## **5MPLUS-748**

| Code                  | 5MPLUS-748                                                                                                                                                                                                                                                                                                                                                                                                                                                                                                                                                                                                                         |
|-----------------------|------------------------------------------------------------------------------------------------------------------------------------------------------------------------------------------------------------------------------------------------------------------------------------------------------------------------------------------------------------------------------------------------------------------------------------------------------------------------------------------------------------------------------------------------------------------------------------------------------------------------------------|
| Description           | 45 Amp DP Switch – 2 Gang Plate                                                                                                                                                                                                                                                                                                                                                                                                                                                                                                                                                                                                    |
| Size                  | 146mm x 86mm x 5mm depth                                                                                                                                                                                                                                                                                                                                                                                                                                                                                                                                                                                                           |
| Range                 | Selectric 5M-PLUS Screwless                                                                                                                                                                                                                                                                                                                                                                                                                                                                                                                                                                                                        |
| Colour                | Satin chrome white insert                                                                                                                                                                                                                                                                                                                                                                                                                                                                                                                                                                                                          |
| Material              | Premium grade steel                                                                                                                                                                                                                                                                                                                                                                                                                                                                                                                                                                                                                |
| Included              | M3.5 fixing screws & wiring instructions                                                                                                                                                                                                                                                                                                                                                                                                                                                                                                                                                                                           |
| Weight                | 0.31kg                                                                                                                                                                                                                                                                                                                                                                                                                                                                                                                                                                                                                             |
| Inner Carton Quantity | 5                                                                                                                                                                                                                                                                                                                                                                                                                                                                                                                                                                                                                                  |
| Inner Carton Weight   | 1.55kg                                                                                                                                                                                                                                                                                                                                                                                                                                                                                                                                                                                                                             |
| Guarantee             | 5 year plate guarantee                                                                                                                                                                                                                                                                                                                                                                                                                                                                                                                                                                                                             |
| Barcode               | 5025117016329                                                                                                                                                                                                                                                                                                                                                                                                                                                                                                                                                                                                                      |
| Commodity Code        | 85369085                                                                                                                                                                                                                                                                                                                                                                                                                                                                                                                                                                                                                           |
| Standards             | BS EN 60669-1                                                                                                                                                                                                                                                                                                                                                                                                                                                                                                                                                                                                                      |
| Notes                 | <ul> <li>Suitable for the switching of domestic, commercial and industrial appliances where a higher current ratings is required, i.e. cookers, heater units</li> <li>Optional cable outlet located on inside of face plate</li> <li>Matching curved metal rocker</li> <li>Modular and Euro Media products available within the range</li> <li>Each plate features an integral gasket to prevent moisture transferring from the wall to the plate</li> <li>Screwless plate easily clips on once the product has been installed resulting in a neat and clean finish</li> <li>Minimum back box size required: 47mm depth</li> </ul> |