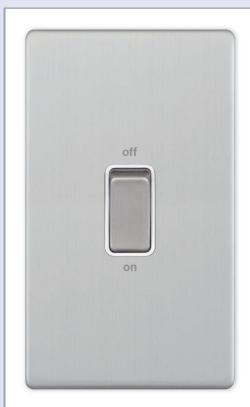

## **5MPLUS-748**

| Code                  | 5MPLUS-748                                                                                                                                                                                                                                                                                                                                                                                                                                                                                                                                                                                                                         |
|-----------------------|------------------------------------------------------------------------------------------------------------------------------------------------------------------------------------------------------------------------------------------------------------------------------------------------------------------------------------------------------------------------------------------------------------------------------------------------------------------------------------------------------------------------------------------------------------------------------------------------------------------------------------|
| Description           | 45 Amp DP Switch – 2 Gang Plate                                                                                                                                                                                                                                                                                                                                                                                                                                                                                                                                                                                                    |
| Size                  | 146mm x 86mm x 5mm depth                                                                                                                                                                                                                                                                                                                                                                                                                                                                                                                                                                                                           |
| Range                 | Selectric 5M-PLUS Screwless                                                                                                                                                                                                                                                                                                                                                                                                                                                                                                                                                                                                        |
| Colour                | Satin chrome white insert                                                                                                                                                                                                                                                                                                                                                                                                                                                                                                                                                                                                          |
| Material              | Premium grade steel                                                                                                                                                                                                                                                                                                                                                                                                                                                                                                                                                                                                                |
| Included              | M3.5 fixing screws & wiring instructions                                                                                                                                                                                                                                                                                                                                                                                                                                                                                                                                                                                           |
| Weight                | 0.31kg                                                                                                                                                                                                                                                                                                                                                                                                                                                                                                                                                                                                                             |
| Inner Carton Quantity | 5                                                                                                                                                                                                                                                                                                                                                                                                                                                                                                                                                                                                                                  |
| Inner Carton Weight   | 1.55kg                                                                                                                                                                                                                                                                                                                                                                                                                                                                                                                                                                                                                             |
| Guarantee             | 5 year plate guarantee                                                                                                                                                                                                                                                                                                                                                                                                                                                                                                                                                                                                             |
| Barcode               | 5025117016329                                                                                                                                                                                                                                                                                                                                                                                                                                                                                                                                                                                                                      |
| Commodity Code        | 85369085                                                                                                                                                                                                                                                                                                                                                                                                                                                                                                                                                                                                                           |
| Standards             | BS EN 60669-1                                                                                                                                                                                                                                                                                                                                                                                                                                                                                                                                                                                                                      |
| Notes                 | <ul> <li>Suitable for the switching of domestic, commercial and industrial appliances where a higher current ratings is required, i.e. cookers, heater units</li> <li>Optional cable outlet located on inside of face plate</li> <li>Matching curved metal rocker</li> <li>Modular and Euro Media products available within the range</li> <li>Each plate features an integral gasket to prevent moisture transferring from the wall to the plate</li> <li>Screwless plate easily clips on once the product has been installed resulting in a neat and clean finish</li> <li>Minimum back box size required: 47mm depth</li> </ul> |