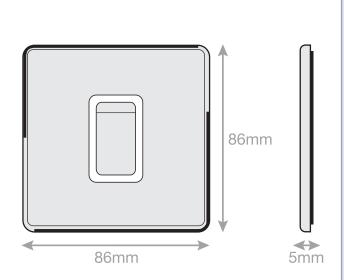

## **5MPLUS-747**

| Code                  | 5MPLUS-747                                                                                                                                                                                                                                                                                                                                                                                                                                                                                                                                                                                                                         |
|-----------------------|------------------------------------------------------------------------------------------------------------------------------------------------------------------------------------------------------------------------------------------------------------------------------------------------------------------------------------------------------------------------------------------------------------------------------------------------------------------------------------------------------------------------------------------------------------------------------------------------------------------------------------|
| Description           | 45 Amp DP Switch                                                                                                                                                                                                                                                                                                                                                                                                                                                                                                                                                                                                                   |
| Size                  | 86mm x 86mm x 5mm depth                                                                                                                                                                                                                                                                                                                                                                                                                                                                                                                                                                                                            |
| Range                 | Selectric 5M-PLUS Screwless                                                                                                                                                                                                                                                                                                                                                                                                                                                                                                                                                                                                        |
| Colour                | Satin chrome white insert                                                                                                                                                                                                                                                                                                                                                                                                                                                                                                                                                                                                          |
| Material              | Premium grade steel                                                                                                                                                                                                                                                                                                                                                                                                                                                                                                                                                                                                                |
| Included              | M3.5 fixing screws & wiring instructions                                                                                                                                                                                                                                                                                                                                                                                                                                                                                                                                                                                           |
| Weight                | 0.24kg                                                                                                                                                                                                                                                                                                                                                                                                                                                                                                                                                                                                                             |
| Inner Carton Quantity | 10                                                                                                                                                                                                                                                                                                                                                                                                                                                                                                                                                                                                                                 |
| Inner Carton Weight   | 2.4kg                                                                                                                                                                                                                                                                                                                                                                                                                                                                                                                                                                                                                              |
| Guarantee             | 5 year plate guarantee                                                                                                                                                                                                                                                                                                                                                                                                                                                                                                                                                                                                             |
| Barcode               | 5025117016305                                                                                                                                                                                                                                                                                                                                                                                                                                                                                                                                                                                                                      |
| Commodity Code        | 85369085                                                                                                                                                                                                                                                                                                                                                                                                                                                                                                                                                                                                                           |
| Standards             | BS EN 60669-1                                                                                                                                                                                                                                                                                                                                                                                                                                                                                                                                                                                                                      |
| Notes                 | <ul> <li>Suitable for the switching of domestic, commercial and industrial appliances where a higher current ratings is required, i.e. cookers, heater units</li> <li>Optional cable outlet located on inside of face plate</li> <li>Matching curved metal rocker</li> <li>Modular and Euro Media products available within the range</li> <li>Each plate features an integral gasket to prevent moisture transferring from the wall to the plate</li> <li>Screwless plate easily clips on once the product has been installed resulting in a neat and clean finish</li> <li>Minimum back box size required: 47mm depth</li> </ul> |