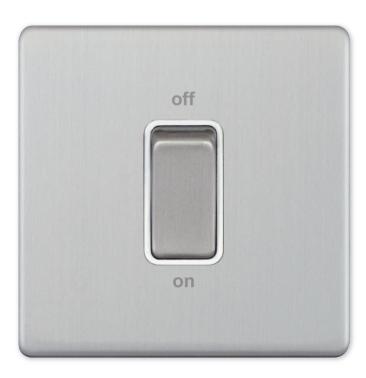

## **5MPLUS-747**

| Code                  | 5MPLUS-747                                                                                                                                                                                                                                                                                                                                                                                                                                                                                                                                                                                                                         |
|-----------------------|------------------------------------------------------------------------------------------------------------------------------------------------------------------------------------------------------------------------------------------------------------------------------------------------------------------------------------------------------------------------------------------------------------------------------------------------------------------------------------------------------------------------------------------------------------------------------------------------------------------------------------|
| Description           | 45 Amp DP Switch                                                                                                                                                                                                                                                                                                                                                                                                                                                                                                                                                                                                                   |
| Size                  | 86mm x 86mm x 5mm depth                                                                                                                                                                                                                                                                                                                                                                                                                                                                                                                                                                                                            |
| Range                 | Selectric 5M-PLUS Screwless                                                                                                                                                                                                                                                                                                                                                                                                                                                                                                                                                                                                        |
| Colour                | Satin chrome white insert                                                                                                                                                                                                                                                                                                                                                                                                                                                                                                                                                                                                          |
| Material              | Premium grade steel                                                                                                                                                                                                                                                                                                                                                                                                                                                                                                                                                                                                                |
| Included              | M3.5 fixing screws & wiring instructions                                                                                                                                                                                                                                                                                                                                                                                                                                                                                                                                                                                           |
| Weight                | 0.24kg                                                                                                                                                                                                                                                                                                                                                                                                                                                                                                                                                                                                                             |
| Inner Carton Quantity | 10                                                                                                                                                                                                                                                                                                                                                                                                                                                                                                                                                                                                                                 |
| Inner Carton Weight   | 2.4kg                                                                                                                                                                                                                                                                                                                                                                                                                                                                                                                                                                                                                              |
| Guarantee             | 5 year plate guarantee                                                                                                                                                                                                                                                                                                                                                                                                                                                                                                                                                                                                             |
| Barcode               | 5025117016305                                                                                                                                                                                                                                                                                                                                                                                                                                                                                                                                                                                                                      |
| Commodity Code        | 85369085                                                                                                                                                                                                                                                                                                                                                                                                                                                                                                                                                                                                                           |
| Standards             | BS EN 60669-1                                                                                                                                                                                                                                                                                                                                                                                                                                                                                                                                                                                                                      |
| Notes                 | <ul> <li>Suitable for the switching of domestic, commercial and industrial appliances where a higher current ratings is required, i.e. cookers, heater units</li> <li>Optional cable outlet located on inside of face plate</li> <li>Matching curved metal rocker</li> <li>Modular and Euro Media products available within the range</li> <li>Each plate features an integral gasket to prevent moisture transferring from the wall to the plate</li> <li>Screwless plate easily clips on once the product has been installed resulting in a neat and clean finish</li> <li>Minimum back box size required: 47mm depth</li> </ul> |