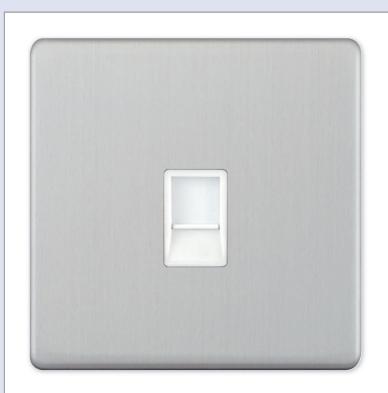

## **5MPLUS-744**

| Code                  | 5MPLUS-744                                                                                                                                                                                                                                                                                                                                                                                                                                                                                           |
|-----------------------|------------------------------------------------------------------------------------------------------------------------------------------------------------------------------------------------------------------------------------------------------------------------------------------------------------------------------------------------------------------------------------------------------------------------------------------------------------------------------------------------------|
| Description           | 1 Gang RJ11 Computer / Data Socket                                                                                                                                                                                                                                                                                                                                                                                                                                                                   |
| Size                  | 86mm x 86mm x 5mm depth                                                                                                                                                                                                                                                                                                                                                                                                                                                                              |
| Range                 | Selectric 5M-PLUS Screwless                                                                                                                                                                                                                                                                                                                                                                                                                                                                          |
| Colour                | Satin chrome white insert                                                                                                                                                                                                                                                                                                                                                                                                                                                                            |
| Material              | Premium grade steel                                                                                                                                                                                                                                                                                                                                                                                                                                                                                  |
| Included              | M3.5 fixing screws & wiring instructions                                                                                                                                                                                                                                                                                                                                                                                                                                                             |
| Weight                | 0.15kg                                                                                                                                                                                                                                                                                                                                                                                                                                                                                               |
| Inner Carton Quantity | 10                                                                                                                                                                                                                                                                                                                                                                                                                                                                                                   |
| Inner Carton Weight   | 1.5kg                                                                                                                                                                                                                                                                                                                                                                                                                                                                                                |
| Guarantee             | 5 year plate guarantee                                                                                                                                                                                                                                                                                                                                                                                                                                                                               |
| Barcode               | 5025117016619                                                                                                                                                                                                                                                                                                                                                                                                                                                                                        |
| Commodity Code        | 85369085                                                                                                                                                                                                                                                                                                                                                                                                                                                                                             |
| Standards             | BS 6312-2-2 & BS EN 50173-1                                                                                                                                                                                                                                                                                                                                                                                                                                                                          |
| Notes                 | <ul> <li>Used for ADSL (Asymmetric Digital Subscriber Line) Router / Modem connections</li> <li>RJ11: 6P4C = 6 Position 4 Conductor</li> <li>Modular and Euro Media products available within the range</li> <li>Each plate features an integral gasket to prevent moisture transferring from the wall to the plate</li> <li>Screwless plate easily clips on once the product has been installed resulting in a neat and clean finish</li> <li>Minimum back box size required: 35mm depth</li> </ul> |