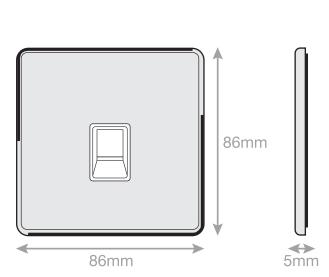

## **5MPLUS-744**

| Code                  | 5MPLUS-744                                                                                                                                                                                                                                                                                                                                                                                                                                                                                           |
|-----------------------|------------------------------------------------------------------------------------------------------------------------------------------------------------------------------------------------------------------------------------------------------------------------------------------------------------------------------------------------------------------------------------------------------------------------------------------------------------------------------------------------------|
| Description           | 1 Gang RJ11 Computer / Data Socket                                                                                                                                                                                                                                                                                                                                                                                                                                                                   |
| Size                  | 86mm x 86mm x 5mm depth                                                                                                                                                                                                                                                                                                                                                                                                                                                                              |
| Range                 | Selectric 5M-PLUS Screwless                                                                                                                                                                                                                                                                                                                                                                                                                                                                          |
| Colour                | Satin chrome white insert                                                                                                                                                                                                                                                                                                                                                                                                                                                                            |
| Material              | Premium grade steel                                                                                                                                                                                                                                                                                                                                                                                                                                                                                  |
| Included              | M3.5 fixing screws & wiring instructions                                                                                                                                                                                                                                                                                                                                                                                                                                                             |
| Weight                | 0.15kg                                                                                                                                                                                                                                                                                                                                                                                                                                                                                               |
| Inner Carton Quantity | 10                                                                                                                                                                                                                                                                                                                                                                                                                                                                                                   |
| Inner Carton Weight   | 1.5kg                                                                                                                                                                                                                                                                                                                                                                                                                                                                                                |
| Guarantee             | 5 year plate guarantee                                                                                                                                                                                                                                                                                                                                                                                                                                                                               |
| Barcode               | 5025117016619                                                                                                                                                                                                                                                                                                                                                                                                                                                                                        |
| Commodity Code        | 85369085                                                                                                                                                                                                                                                                                                                                                                                                                                                                                             |
| Standards             | BS 6312-2-2 & BS EN 50173-1                                                                                                                                                                                                                                                                                                                                                                                                                                                                          |
| Notes                 | <ul> <li>Used for ADSL (Asymmetric Digital Subscriber Line) Router / Modem connections</li> <li>RJ11: 6P4C = 6 Position 4 Conductor</li> <li>Modular and Euro Media products available within the range</li> <li>Each plate features an integral gasket to prevent moisture transferring from the wall to the plate</li> <li>Screwless plate easily clips on once the product has been installed resulting in a neat and clean finish</li> <li>Minimum back box size required: 35mm depth</li> </ul> |