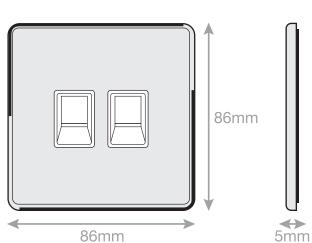

## **5MPLUS-741**

| Code                  | 5MPLUS-741                                                                                                                                                                                                                                                                                                                                                                                                                                                                                  |
|-----------------------|---------------------------------------------------------------------------------------------------------------------------------------------------------------------------------------------------------------------------------------------------------------------------------------------------------------------------------------------------------------------------------------------------------------------------------------------------------------------------------------------|
| Description           | 2 Gang RJ45 Computer / Data Socket                                                                                                                                                                                                                                                                                                                                                                                                                                                          |
| Size                  | 86mm x 86mm x 5mm depth                                                                                                                                                                                                                                                                                                                                                                                                                                                                     |
| Range                 | Selectric 5M-PLUS Screwless                                                                                                                                                                                                                                                                                                                                                                                                                                                                 |
| Colour                | Satin chrome white insert                                                                                                                                                                                                                                                                                                                                                                                                                                                                   |
| Material              | Premium grade steel                                                                                                                                                                                                                                                                                                                                                                                                                                                                         |
| Included              | M3.5 fixing screws & wiring instructions                                                                                                                                                                                                                                                                                                                                                                                                                                                    |
| Weight                | 0.15kg                                                                                                                                                                                                                                                                                                                                                                                                                                                                                      |
| Inner Carton Quantity | 10                                                                                                                                                                                                                                                                                                                                                                                                                                                                                          |
| Inner Carton Weight   | 1.5kg                                                                                                                                                                                                                                                                                                                                                                                                                                                                                       |
| Guarantee             | 5 year plate guarantee                                                                                                                                                                                                                                                                                                                                                                                                                                                                      |
| Barcode               | 5025117016619                                                                                                                                                                                                                                                                                                                                                                                                                                                                               |
| Commodity Code        | 85369085                                                                                                                                                                                                                                                                                                                                                                                                                                                                                    |
| Standards             | BS 6312-2-2 & BS EN 50173-1                                                                                                                                                                                                                                                                                                                                                                                                                                                                 |
| Notes                 | <ul> <li>Used to connect computers onto Ethernet-based LAN (Local Area Network)</li> <li>RJ45: 8P8C = 8 Position 8 Contact</li> <li>Modular and Euro Media products available within the range</li> <li>Each plate features an integral gasket to prevent moisture transferring from the wall to the plate</li> <li>Screwless plate easily clips on once the product has been installed resulting in a neat and clean finish</li> <li>Minimum back box size required: 35mm depth</li> </ul> |