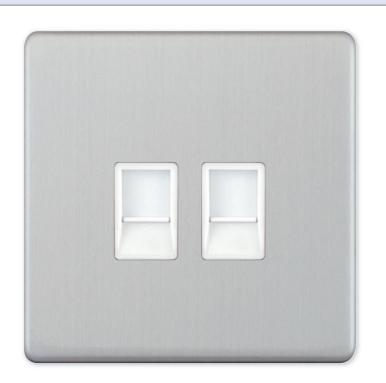

## **5MPLUS-741**

| Code                  | 5MPLUS-741                                                                                                                                                                                                                                                                                                                                                                                                                                                                                  |
|-----------------------|---------------------------------------------------------------------------------------------------------------------------------------------------------------------------------------------------------------------------------------------------------------------------------------------------------------------------------------------------------------------------------------------------------------------------------------------------------------------------------------------|
| Description           | 2 Gang RJ45 Computer / Data Socket                                                                                                                                                                                                                                                                                                                                                                                                                                                          |
| Size                  | 86mm x 86mm x 5mm depth                                                                                                                                                                                                                                                                                                                                                                                                                                                                     |
| Range                 | Selectric 5M-PLUS Screwless                                                                                                                                                                                                                                                                                                                                                                                                                                                                 |
| Colour                | Satin chrome white insert                                                                                                                                                                                                                                                                                                                                                                                                                                                                   |
| Material              | Premium grade steel                                                                                                                                                                                                                                                                                                                                                                                                                                                                         |
| Included              | M3.5 fixing screws & wiring instructions                                                                                                                                                                                                                                                                                                                                                                                                                                                    |
| Weight                | 0.15kg                                                                                                                                                                                                                                                                                                                                                                                                                                                                                      |
| Inner Carton Quantity | 10                                                                                                                                                                                                                                                                                                                                                                                                                                                                                          |
| Inner Carton Weight   | 1.5kg                                                                                                                                                                                                                                                                                                                                                                                                                                                                                       |
| Guarantee             | 5 year plate guarantee                                                                                                                                                                                                                                                                                                                                                                                                                                                                      |
| Barcode               | 5025117016619                                                                                                                                                                                                                                                                                                                                                                                                                                                                               |
| Commodity Code        | 85369085                                                                                                                                                                                                                                                                                                                                                                                                                                                                                    |
| Standards             | BS 6312-2-2 & BS EN 50173-1                                                                                                                                                                                                                                                                                                                                                                                                                                                                 |
| Notes                 | <ul> <li>Used to connect computers onto Ethernet-based LAN (Local Area Network)</li> <li>RJ45: 8P8C = 8 Position 8 Contact</li> <li>Modular and Euro Media products available within the range</li> <li>Each plate features an integral gasket to prevent moisture transferring from the wall to the plate</li> <li>Screwless plate easily clips on once the product has been installed resulting in a neat and clean finish</li> <li>Minimum back box size required: 35mm depth</li> </ul> |