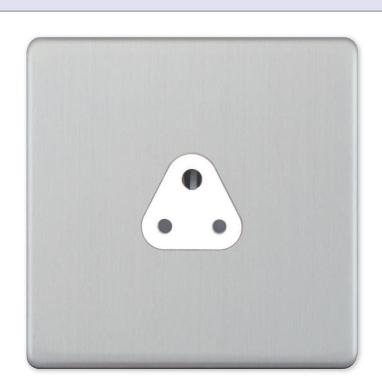

## **5MPLUS-725**

| Code                  | 5MPLUS-725                                                                                                                                                                                                                                                                                                                                                                                               |
|-----------------------|----------------------------------------------------------------------------------------------------------------------------------------------------------------------------------------------------------------------------------------------------------------------------------------------------------------------------------------------------------------------------------------------------------|
| Description           | 2 Amp Round Pin Socket - 3 Pin - Unswitched                                                                                                                                                                                                                                                                                                                                                              |
| Size                  | 86mm x 86mm x 5mm depth                                                                                                                                                                                                                                                                                                                                                                                  |
| Range                 | Selectric 5M-PLUS Screwless                                                                                                                                                                                                                                                                                                                                                                              |
| Colour                | Satin chrome white insert                                                                                                                                                                                                                                                                                                                                                                                |
| Material              | Premium grade steel                                                                                                                                                                                                                                                                                                                                                                                      |
| Included              | M3.5 fixing screws & wiring instructions                                                                                                                                                                                                                                                                                                                                                                 |
| Weight                | 0.15kg                                                                                                                                                                                                                                                                                                                                                                                                   |
| Inner Carton Quantity | 10                                                                                                                                                                                                                                                                                                                                                                                                       |
| Inner Carton Weight   | 1.5kg                                                                                                                                                                                                                                                                                                                                                                                                    |
| Guarantee             | 5 year plate guarantee                                                                                                                                                                                                                                                                                                                                                                                   |
| Barcode               | 5025117016428                                                                                                                                                                                                                                                                                                                                                                                            |
| Commodity Code        | 85369085                                                                                                                                                                                                                                                                                                                                                                                                 |
| Standards             | BS 546                                                                                                                                                                                                                                                                                                                                                                                                   |
| Notes                 | <ul> <li>Power socket for 2A 3 pin plug</li> <li>Modular and Euro Media products available within the range</li> <li>Each plate features an integral gasket to prevent moisture transferring from the wall to the plate</li> <li>Screwless plate easily clips on once the product has been installed resulting in a neat and clean finish</li> <li>Minimum back box size required: 25mm depth</li> </ul> |