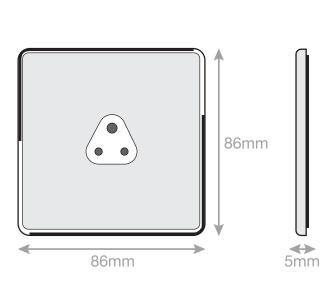

## **5MPLUS-725**

| Code                  | 5MPLUS-725                                                                                                                                                                                                                                                                                                                                                                                               |
|-----------------------|----------------------------------------------------------------------------------------------------------------------------------------------------------------------------------------------------------------------------------------------------------------------------------------------------------------------------------------------------------------------------------------------------------|
| Description           | 2 Amp Round Pin Socket - 3 Pin - Unswitched                                                                                                                                                                                                                                                                                                                                                              |
| Size                  | 86mm x 86mm x 5mm depth                                                                                                                                                                                                                                                                                                                                                                                  |
| Range                 | Selectric 5M-PLUS Screwless                                                                                                                                                                                                                                                                                                                                                                              |
| Colour                | Satin chrome white insert                                                                                                                                                                                                                                                                                                                                                                                |
| Material              | Premium grade steel                                                                                                                                                                                                                                                                                                                                                                                      |
| Included              | M3.5 fixing screws & wiring instructions                                                                                                                                                                                                                                                                                                                                                                 |
| Weight                | 0.15kg                                                                                                                                                                                                                                                                                                                                                                                                   |
| Inner Carton Quantity | 10                                                                                                                                                                                                                                                                                                                                                                                                       |
| Inner Carton Weight   | 1.5kg                                                                                                                                                                                                                                                                                                                                                                                                    |
| Guarantee             | 5 year plate guarantee                                                                                                                                                                                                                                                                                                                                                                                   |
| Barcode               | 5025117016428                                                                                                                                                                                                                                                                                                                                                                                            |
| Commodity Code        | 85369085                                                                                                                                                                                                                                                                                                                                                                                                 |
| Standards             | BS 546                                                                                                                                                                                                                                                                                                                                                                                                   |
| Notes                 | <ul> <li>Power socket for 2A 3 pin plug</li> <li>Modular and Euro Media products available within the range</li> <li>Each plate features an integral gasket to prevent moisture transferring from the wall to the plate</li> <li>Screwless plate easily clips on once the product has been installed resulting in a neat and clean finish</li> <li>Minimum back box size required: 25mm depth</li> </ul> |